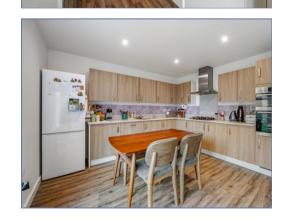

## £485,000 Freehold

- 4-bedroom detached home only a few years old
- Sought-after Glebe Farm location
- Built by Bloor Homes Heaton house type
- Open-plan kitchen/dining area with modern appliances
- Spacious living room with natural light
- · Master bedroom with en-suite
- Private garden, detached garage & driveway
- · Chain-free sale for a smooth purchase
- Close to Sainsbury's and local amenities
- EPC Rating