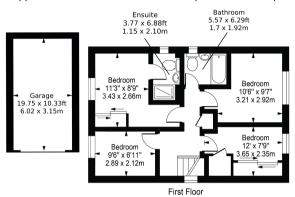

Approx. Gross Internal Area 1086 Sq Ft - 100.92 Sq M

For Illustration Purposes Only - Not To Scale

This floor plan should be used as a general outline for guidance only and does not constitute in whole or in part an offer or contract.