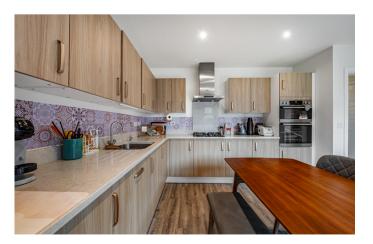

## £485,000 Freehold

- 4-bedroom detached home only a few years old
- Sought-after Glebe Farm location
- Built by Bloor Homes Heaton house type
- Open-plan kitchen/dining area with modern appliances
- Spacious living room with natural light
- · Master bedroom with en-suite
- Private garden, detached garage & driveway
- · Chain-free sale for a smooth purchase
- Close to Sainsbury's and local amenities
- EPC Rating