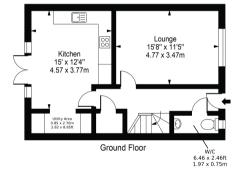

Approx. Gross Internal Area 1086 Sq Ft - 100.92 Sq M

For Illustration Purposes Only - Not To Scale

This floor plan should be used as a general outline for guidance only and does not constitute in whole or in part an offer or contract.