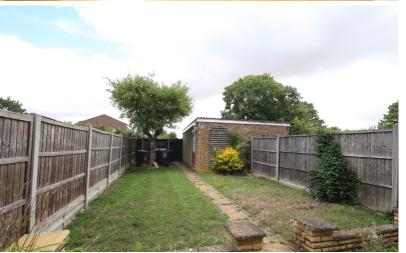

#### Rear Garden

Patio area adjacent to the rear of the property. The remainder laid to lawn. Gated access to the rear where the garage is located.

## Garage

At the rear of the property is a single garage and off road parking for one vehicle.