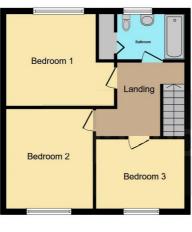

#### First Floor

## Landing

Access to the loft space.

#### Bedroom One

13' 6" x 11' 9" (4.11m x 3.58m)

Double glazed window to the rear aspect.

Radiator.

#### Bedroom Two

13' 0" x 11' 1" (3.96m x 3.38m) Double glazed window to the front aspect. Radiator.

### **Bedroom Three**

8' 11" x 8' 10" (2.72m x 2.69m) Double glazed window to the front aspect.

## **Ground Floor**

## First Floor

This floorplan is for illustrative purposes only and is not drawn to scale. Measurements, floor-areas, openings and orientations are approximate. They should not be relied upon for any purpose and do not form any part of an agreement. No liability is taken for any error or mis-statement. All parties must rely on their own inspections.