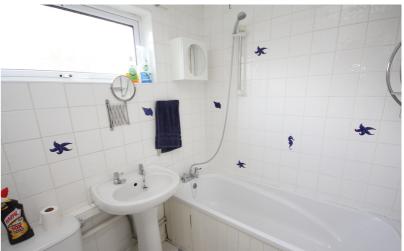

## Bathroom

Comprising a low level wc, wash basin and panelled bath. Storage area. Double glazed window to the rear aspect.