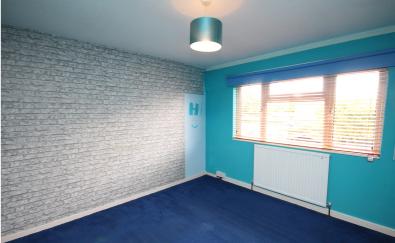

#### Bedroom One

13' 6" x 11' 9" (4.11m x 3.58m)

Double glazed window to the rear aspect.

Radiator.

#### Bedroom Two

13' 0" x 11' 1" (3.96m x 3.38m) Double glazed window to the front aspect. Radiator.

### **Bedroom Three**

8' 11" x 8' 10" (2.72m x 2.69m) Double glazed window to the front aspect.