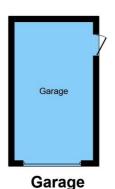

## Garage

At the rear of the property is a single garage and off road parking for one vehicle.