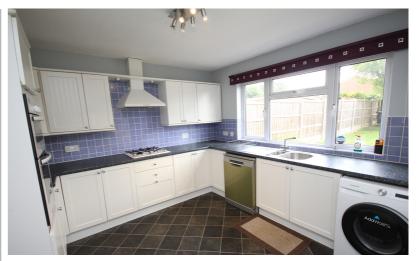

## Kitchen/Breakfast Room

13' 2" x 11' 1" (4.01m x 3.38m)

Fitted in a range of matching base and eye level units providing ample storage space.
One and a half bowl sink unit. Integrated double oven and gas hob. Plumbing for a dishwasher and washing machine.
Concealed gas central heating boiler.
Double glazed window to the rear aspect.