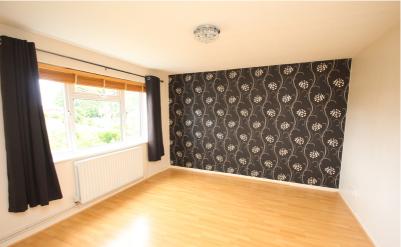

#### Bedroom One

13' 6" x 11' 9" (4.11m x 3.58m)

Double glazed window to the rear aspect.

Radiator.

#### Bedroom Two

13' 0" x 11' 1" (3.96m x 3.38m) Double glazed window to the front aspect. Radiator.

### **Bedroom Three**

8' 11" x 8' 10" (2.72m x 2.69m) Double glazed window to the front aspect.