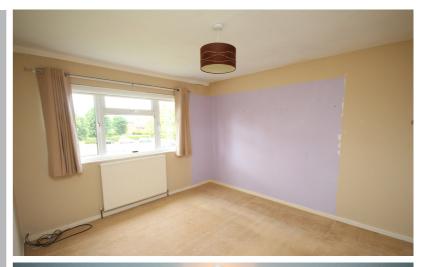

## Lounge

13' 2" x 12' 7" (4.01m x 3.84m) Double glazed window to the front aspect. Tv point. Radiator.