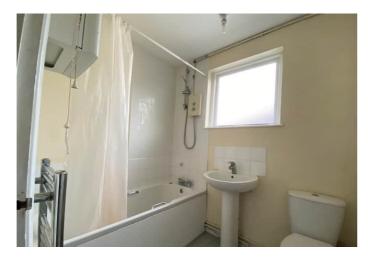

## **BATHROOM**

Modern white suite comprising low level W.C., pedestal wash handbasin, bath with electric shower over. Window to side.