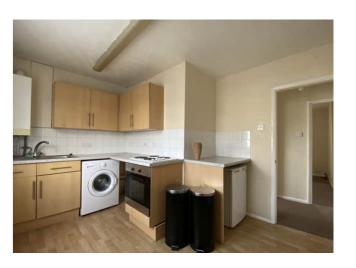

# **KITCHEN/DINER**

11'8 x 11'5

Window to front. . Range of wall and base units. Oven and hob.