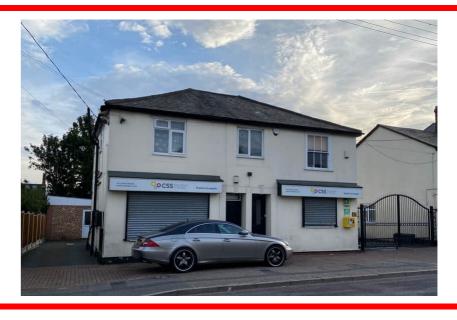

# 16a Manor Street, Braintree. CM7 3HP.

£850 pcm

A good size DOUBLE BEDROOM centrally positioned first floor flat minute from the High St and Station. The property offers large kitchen/diner with appliances. Living Room. Bathroom with shower. Gas fired radiator heating. Double glazing. Viewing recommended. Council band 'A'. AVAILABLE NOW.

#### **LOCATION**

Applicants are advised that Manor Street is directly off The Market Place in the town centre.