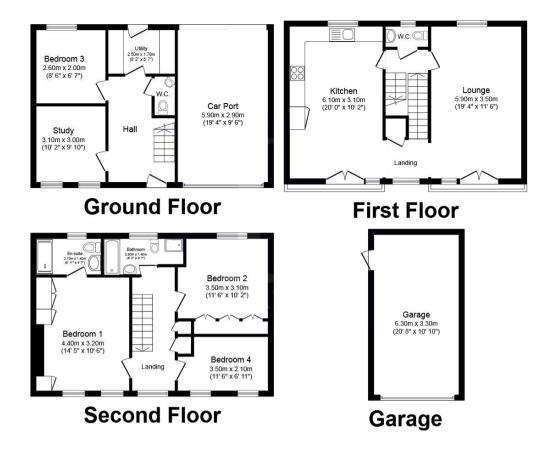

The interior of this beautifully presented property comprises a study, utility room, one bedroom and WC on the ground floor. The first floor consists of a dual aspect lounge, open plan kitchen/dining room and additional WC. The second floor contains three bedrooms with an en suite shower room to the master bedroom, and the family bathroom. The exterior boasts an enclosed rear garden with lawn, perfect for enjoying the summer months.

Total floor area 179.5 sq.m. (1,932 sq.ft.) approx This floor plan is for illustrative purposes only. It is not drawn to scale. Any measurements, floor areas (including any total floor area), openings and orientation are approximate. No details are guaranteed, they cannot be relied upon for any purpose and they do not form part of any agreement. No liability is taken for any error, omission or misstatement. A party must rely upon its own inspection(s). Powered by www.focalagent.com