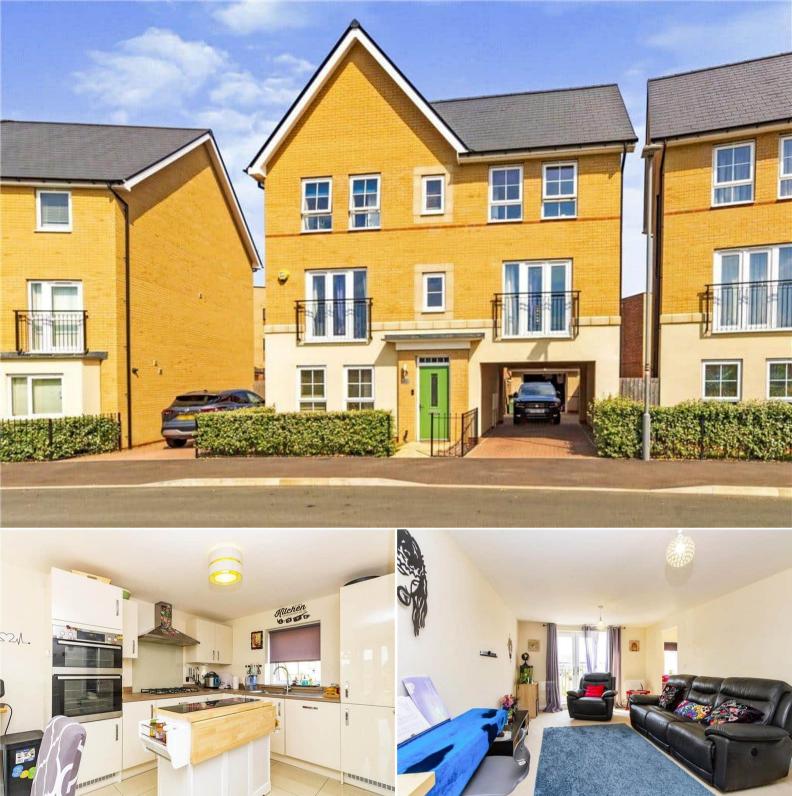

## Vanguard Circle Milton Keynes

Bettermove are proud to present this charming four bedroom detached house in Brooklands.

The property benefits from double glazing, gas central heating throughout and has a car port and garage providing off street parking. The council tax band is E.

The interior of this beautifully presented property comprises a study, utility room, one bedroom and WC on the ground floor. The first floor consists of a dual aspect lounge, open plan kitchen/dining room and additional WC. The second floor contains three bedrooms with an en suite shower room to the master bedroom, and the family bathroom. The exterior boasts an enclosed rear garden with lawn, perfect for enjoying the summer months.