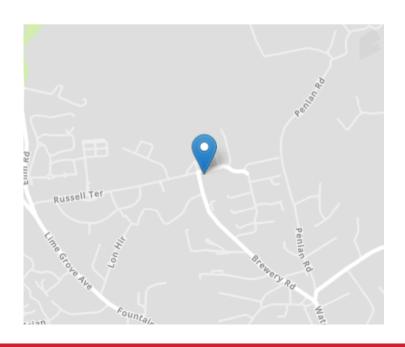

3 x Garages, Russell Terrace, Carmarthen, Carmarthenshire. SA31 1TB.

£40,000 Offers in Region of

Forty Thousand

Conveniently Located Garages at the Junction of Russel Terrace and Brewery Road. Freehold land with 3 x Garages, one Double garage and 1 x Single Garage with piece of land next to for parking. May consider splitting.

#### **Directions**

From the office carry on 50 yards and turn right into Water Street. At the traffic lights turn right into St. Catherine Street. Pass the shopping center and turn left into Waterloo Terrace. Carry on and into Brewery Road up the hill and at the T junction turn right into Russell Terrace and the garages will be found immediately on the right hand side shown by a Morgan and Davies For Sale Board.