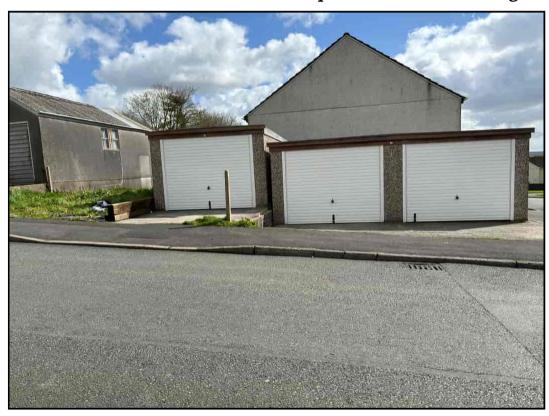

# **Estate Agents | Property Advisers** Local knowledge, National coverage

3 Garages suitable as lock ups. 1 Double Garage with 2 Up & Over Doors and 1 Garage with Up & Over Door. Concrete Apron to Front and Parking area to Side

3 x Garages, Russell Terrace, Carmarthen, Carmarthenshire. SA31 1TB.

£40,000 Offers in Region of

Forty Thousand

Conveniently Located Garages at the Junction of Russel Terrace and Brewery Road. Freehold land with 3 x Garages, one Double garage and 1 x Single Garage with piece of land next to for parking. May consider splitting.

# 3 x Garages

With land to side and concrete apron

# Double Garage

18' 0" x 20' 0" wide (5.49m x 6.10m) Concrete Floors with 2 up and over doors.

## Single Garage

17' 10" x 10' 0" Wide (5.44m x 3.05m) Concrete Floor and up and over door.

### Land

Parking to the side of the single garage. Concrete apron to front.