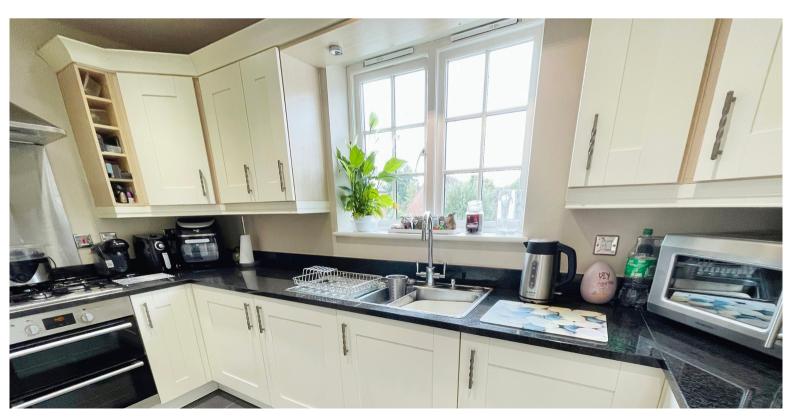

## PROPERTY DESCRIPTION

\*\*\*LINK DETACHED COACH HOUSE\*\*\*SPACIOUS THROUGHOUT\*\*\*SOUGHT AFTER LOCATION\*\*\*TWO DOUBLE BEDROOMS\*\*\*AMPLE LOUNGE/DINING ROOM\*\*\*MODERN KITCHEN\*\*\*GOOD SIZE FAMILY BATHROOM\*\*\*EN-SUITE TO MASTER BEDROOMS\*\*\*GARAGE WITH UTILITY AND DRIVEWAY\*\*\* A fantastic opportunity to purchase this unique property situated on the popular Nether Hall Estate in Great Barr. Conveniently located to sought after primary and secondary schooling, amenities, transport links and motorway networks. A coach house style home with accommodation in brief comprising ample lounge/dining room, modern kitchen, two double bedrooms; master having en-suite shower room and good size family bathroom. Outside is garage with utility to the ground floor running underneath the property and driveway to the fore.

### Approach

Approached via a driveway with door and stairs rising to the accommodation.

Lounge/Dining Room 23' 7" x 11' 0" max (7.19m x 3.35m)

**Kitchen** 11' 0" x 6' 9" max (3.35m x 2.06m)

**Bedroom** 11' 5" x 9' 4" (3.48m x 2.84m)