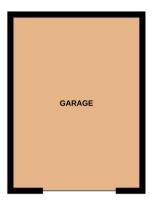

**En-suite** 6' 9" x 6' 8" (2.06m x 2.03m)

**Bedroom** 11' 4" x 8' 5" (3.45m x 2.57m)

Bathroom 8' 8" x 6' 9" (2.64m x 2.06m)

**Utility** 5' 4" x 4' 0" (1.63m x 1.22m)

**Garage** 17' 11" x 8' 8" (5.46m x 2.64m)

### **FLOORPLAN & EPC**

BASEMENT

KITCHEN BATHROOM BATHROOM HALLWAY LOUNGE/DINING ROOM BEDROOM BEDROOM

GROUND FLOOR

Whilst every attempt has been made to ensure the accuracy of the floorplan contained here, measurements of doors, windows, rooms and any other items are approximate and no responsibility is taken for any error, omission or mis-statement. This plan is for illustrative purposes only and should be used as such by any prospective purchaser. The services, systems and appliances shown have not been tested and no guarantee as to their operability or efficiency can be given. Made with Metropix ©2024