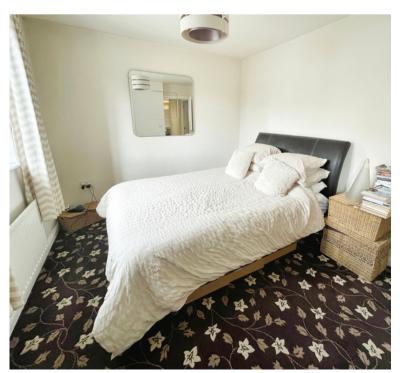

### Approach

Approached via a driveway with door and stairs rising to the accommodation.

Lounge/Dining Room 23' 7" x 11' 0" max (7.19m x 3.35m)

**Kitchen** 11' 0" x 6' 9" max (3.35m x 2.06m)

**Bedroom** 11' 5" x 9' 4" (3.48m x 2.84m)