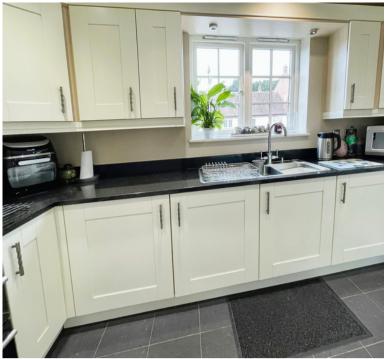

### Approach

Approached via a driveway with door and stairs rising to the accommodation.

Lounge/Dining Room 23' 7" x 11' 0" max (7.19m x 3.35m)

**Kitchen** 11' 0" x 6' 9" max (3.35m x 2.06m)

**Bedroom** 11' 5" x 9' 4" (3.48m x 2.84m)