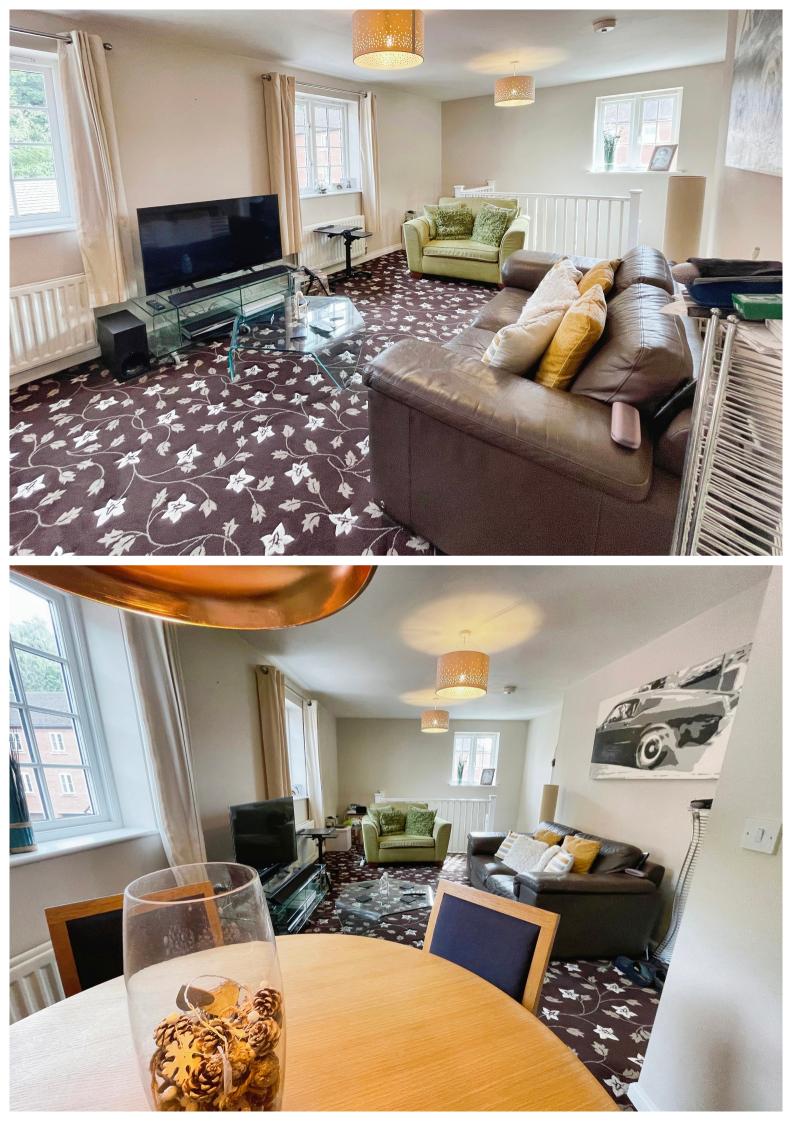

### Approach

Approached via a driveway with door and stairs rising to the accommodation.

Lounge/Dining Room 23' 7" x 11' 0" max (7.19m x 3.35m)

**Kitchen** 11' 0" x 6' 9" max (3.35m x 2.06m)

**Bedroom** 11' 5" x 9' 4" (3.48m x 2.84m)