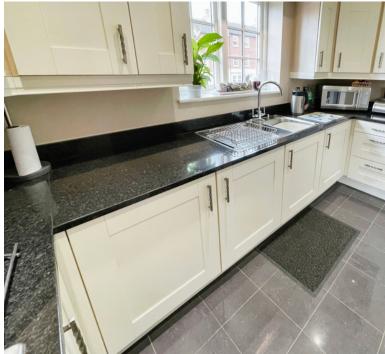

### Approach

Approached via a driveway with door and stairs rising to the accommodation.

Lounge/Dining Room 23' 7" x 11' 0" max (7.19m x 3.35m)

**Kitchen** 11' 0" x 6' 9" max (3.35m x 2.06m)

**Bedroom** 11' 5" x 9' 4" (3.48m x 2.84m)