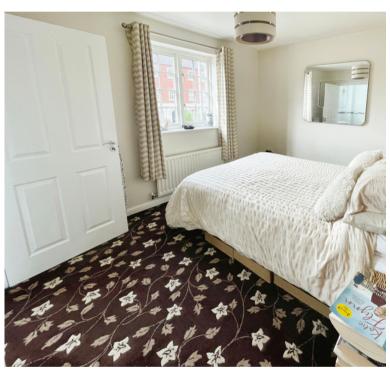

### Approach

Approached via a driveway with door and stairs rising to the accommodation.

Lounge/Dining Room 23' 7" x 11' 0" max (7.19m x 3.35m)

**Kitchen** 11' 0" x 6' 9" max (3.35m x 2.06m)

**Bedroom** 11' 5" x 9' 4" (3.48m x 2.84m)

**En-suite** 6' 9" x 6' 8" (2.06m x 2.03m)

**Bedroom** 11' 4" x 8' 5" (3.45m x 2.57m)

Bathroom 8' 8" x 6' 9" (2.64m x 2.06m)

**Utility** 5' 4" x 4' 0" (1.63m x 1.22m)

**Garage** 17' 11" x 8' 8" (5.46m x 2.64m)