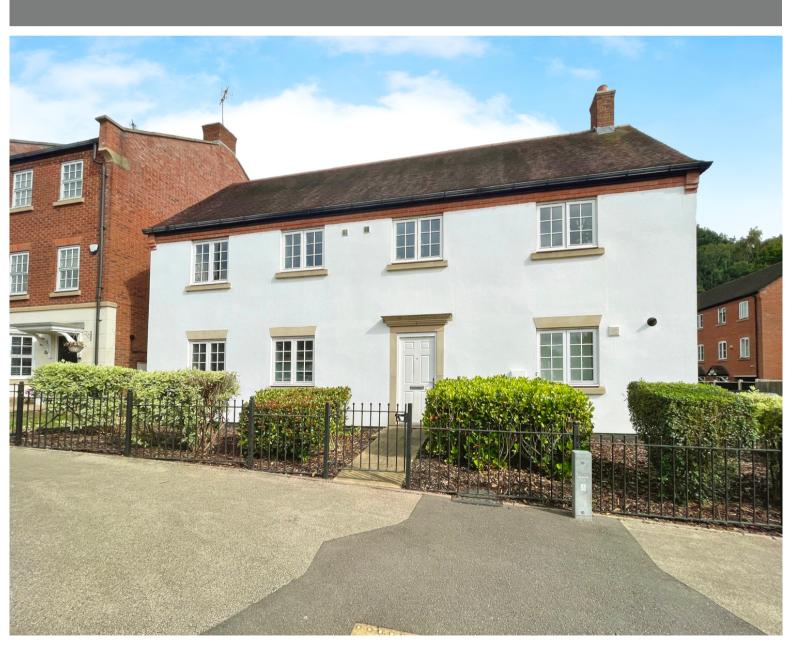

## PROPERTY DESCRIPTION

\*\*\*LINK DETACHED COACH HOUSE\*\*\*SPACIOUS THROUGHOUT\*\*\*SOUGHT AFTER LOCATION\*\*\*TWO DOUBLE BEDROOMS\*\*\*AMPLE LOUNGE/DINING ROOM\*\*\*MODERN KITCHEN\*\*\*GOOD SIZE FAMILY BATHROOM\*\*\*EN-SUITE TO MASTER BEDROOMS\*\*\*GARAGE WITH UTILITY AND DRIVEWAY\*\*\* A fantastic opportunity to purchase this unique property situated on the popular Nether Hall Estate in Great Barr. Conveniently located to sought after primary and secondary schooling, amenities, transport links and motorway networks. A coach house style home with accommodation in brief comprising ample lounge/dining room, modern kitchen, two double bedrooms; master having en-suite shower room and good size family bathroom. Outside is garage with utility to the ground floor running underneath the property and driveway to the fore.

### Approach

Approached via a driveway with door and stairs rising to the accommodation.

Lounge/Dining Room 23' 7" x 11' 0" max (7.19m x 3.35m)

**Kitchen** 11' 0" x 6' 9" max (3.35m x 2.06m)

**Bedroom** 11' 5" x 9' 4" (3.48m x 2.84m)