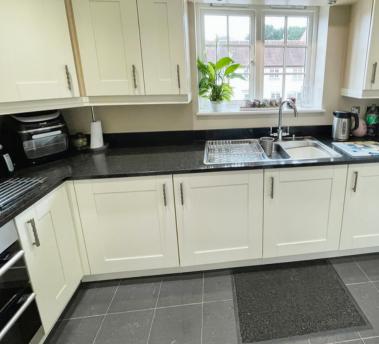

## PROPERTY DESCRIPTION

\*\*\*LINK DETACHED COACH HOUSE\*\*\*SPACIOUS THROUGHOUT\*\*\*SOUGHT AFTER LOCATION\*\*\*TWO DOUBLE BEDROOMS\*\*\*AMPLE LOUNGE/DINING ROOM\*\*\*MODERN KITCHEN\*\*\*GOOD SIZE FAMILY BATHROOM\*\*\*EN-SUITE TO MASTER BEDROOMS\*\*\*GARAGE WITH UTILITY AND DRIVEWAY\*\*\* A fantastic opportunity to purchase this unique property situated on the popular Nether Hall Estate in Great Barr. Conveniently located to sought after primary and secondary schooling, amenities, transport links and motorway networks. A coach house style home with accommodation in brief comprising ample lounge/dining room, modern kitchen, two double bedrooms; master having en-suite shower room and good size family bathroom. Outside is garage with utility to the ground floor running underneath the property and driveway to the fore.

### Approach

Approached via a driveway with door and stairs rising to the accommodation.

Lounge/Dining Room 23' 7" x 11' 0" max (7.19m x 3.35m)

**Kitchen** 11' 0" x 6' 9" max (3.35m x 2.06m)

**Bedroom** 11' 5" x 9' 4" (3.48m x 2.84m)