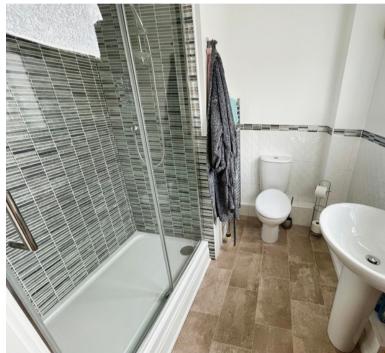

**En-suite** 6' 9" x 6' 8" (2.06m x 2.03m)

**Bedroom** 11' 4" x 8' 5" (3.45m x 2.57m)

Bathroom 8' 8" x 6' 9" (2.64m x 2.06m)

**Utility** 5' 4" x 4' 0" (1.63m x 1.22m)

**Garage** 17' 11" x 8' 8" (5.46m x 2.64m)