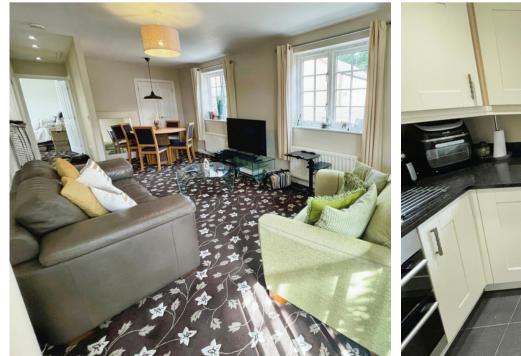

## PROPERTY DESCRIPTION

\*\*\*LINK DETACHED COACH HOUSE\*\*\*SPACIOUS THROUGHOUT\*\*\*SOUGHT AFTER LOCATION\*\*\*TWO DOUBLE BEDROOMS\*\*\*AMPLE LOUNGE/DINING ROOM\*\*\*MODERN KITCHEN\*\*\*GOOD SIZE FAMILY BATHROOM\*\*\*EN-SUITE TO MASTER BEDROOMS\*\*\*GARAGE WITH UTILITY AND DRIVEWAY\*\*\* A fantastic opportunity to purchase this unique property situated on the popular Nether Hall Estate in Great Barr. Conveniently located to sought after primary and secondary schooling, amenities, transport links and motorway networks. A coach house style home with accommodation in brief comprising ample lounge/dining room, modern kitchen, two double bedrooms; master having en-suite shower room and good size family bathroom. Outside is garage with utility to the ground floor running underneath the property and driveway to the fore.

### Approach

Approached via a driveway with door and stairs rising to the accommodation.

Lounge/Dining Room 23' 7" x 11' 0" max (7.19m x 3.35m)

**Kitchen** 11' 0" x 6' 9" max (3.35m x 2.06m)

**Bedroom** 11' 5" x 9' 4" (3.48m x 2.84m)