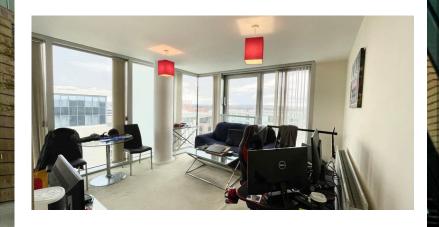

### **Property Description**

The apartment comprises of an entrance hall with a storage cupboard, a spacious sitting area, kitchen, bedroom with built in wardrobes and a bathroom. The property benefits from secure underground parking for one car.

# **Property Highlights**

10TH FLOOR APARTMENT

NO CHAIN

SECURE PARKING UNDERGROUND ALLOCATED FOR

ONE CAR

CENTRAL LOCATION

FITTED KITCHEN

DOUBLE BEDROOM