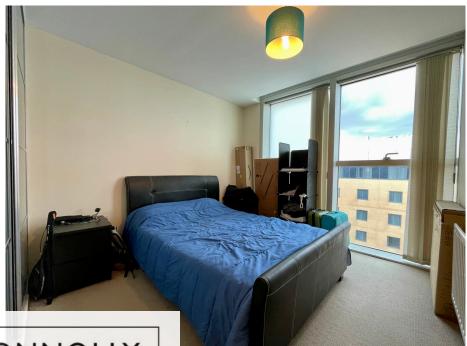

### **Property Description**

The apartment comprises of an entrance hall with a storage cupboard, a spacious sitting area, kitchen, bedroom with built in wardrobes and a bathroom. The property benefits from secure underground parking for one car.

# **Property Highlights**

10TH FLOOR APARTMENT

NO CHAIN

SECURE PARKING UNDERGROUND ALLOCATED FOR

ONE CAR

CENTRAL LOCATION

FITTED KITCHEN

DOUBLE BEDROOM