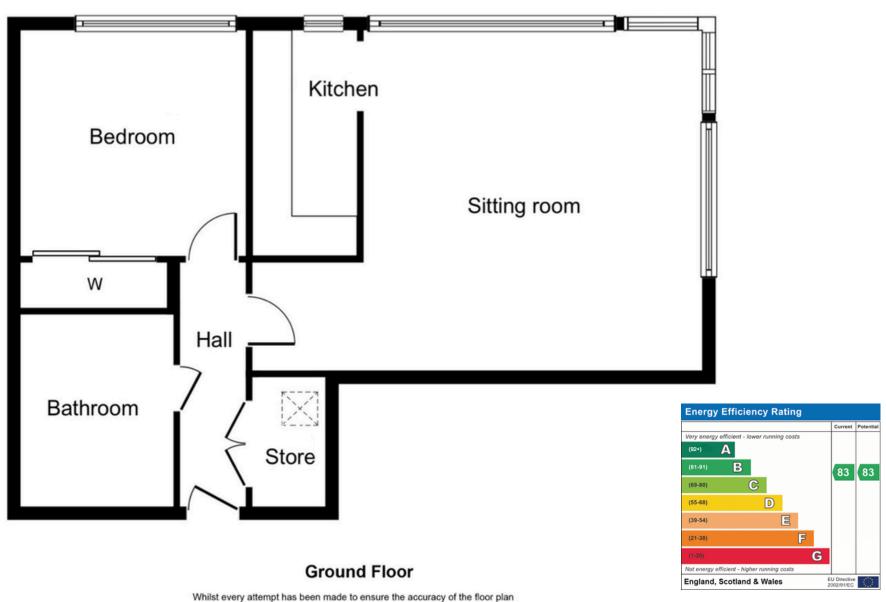

### **Property Description**

The apartment comprises of an entrance hall with a storage cupboard, a spacious sitting area, kitchen, bedroom with built in wardrobes and a bathroom. The property benefits from secure underground parking for one car.

# THOMAS CONNOLLY

ESTATE AGENTS I LETTING AGENTS I NEW HOMES I PROPERTY MANAGEMENT

Whilst every attempt has been made to ensure the accuracy of the floor plan contained here, measurements of doors, windows, rooms and any other items are approximate and no responsibility is taken for any error, omission, or mis-statement This plan is for illustrative purposes only and should be used as such by any prospective purchaser or tenant. The services, systems and appliances shown have not been tested and no guarantee as to their operability or efficiency can be given.