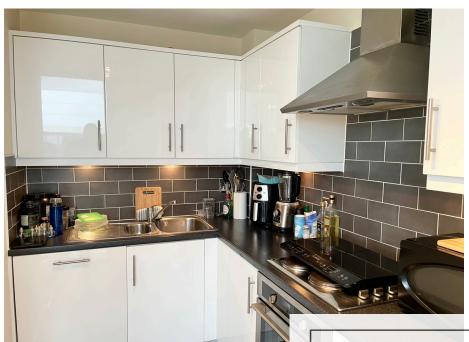

### **Property Description**

The apartment comprises of an entrance hall with a storage cupboard, a spacious sitting area, kitchen, bedroom with built in wardrobes and a bathroom. The property benefits from secure underground parking for one car.

# **Property Highlights**

10TH FLOOR APARTMENT

NO CHAIN

SECURE PARKING UNDERGROUND ALLOCATED FOR

ONE CAR

CENTRAL LOCATION

FITTED KITCHEN

DOUBLE BEDROOM