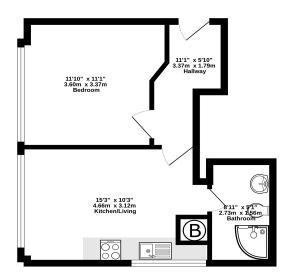

The open plan kitchen, living and dining area is designed with modern living in mind with dual aspect double-glazed windows filling the room with natural light. The contemporary kitchen is equipped with fully integrated appliances, hard-wearing worktops and wood laminate flooring. The shower room is well proportioned and stylish, with easy to maintain porcelain tiling and the carpeted bedroom has plenty of space for storage, and large windows providing views across the town.