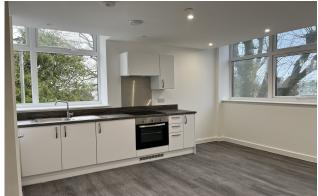

The open plan kitchen, living and dining area is designed with modern living in mind with dual aspect double-glazed windows filling the room with natural light. The contemporary kitchen is equipped with fully integrated appliances, hard-wearing worktops and wood laminate flooring. The shower room is well proportioned and stylish, with easy to maintain porcelain tiling and the carpeted bedroom has plenty of space for storage, and large windows providing views across the town.