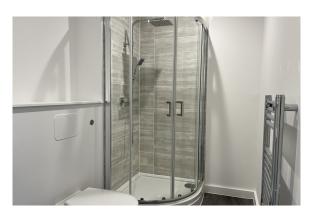

The open plan kitchen, living and dining area is designed with modern living in mind with dual aspect double-glazed windows filling the room with natural light. The contemporary kitchen is equipped with fully integrated appliances, hard-wearing worktops and wood laminate flooring. The shower room is well proportioned and stylish, with easy to maintain porcelain tiling and the carpeted bedroom has plenty of space for storage, and large windows providing views across the town.