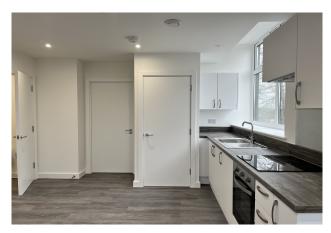

The open plan kitchen, living and dining area is designed with modern living in mind with dual aspect double-glazed windows filling the room with natural light. The contemporary kitchen is equipped with fully integrated appliances, hard-wearing worktops and wood laminate flooring. The shower room is well proportioned and stylish, with easy to maintain porcelain tiling and the carpeted bedroom has plenty of space for storage, and large windows providing views across the town.