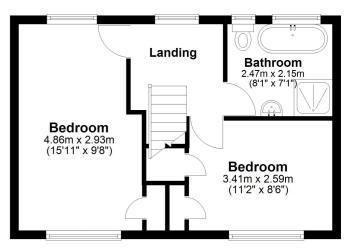

### First Floor Landing

Bedroom One

15' 11" x 9' 8" (4.85m x 2.95m)

### Bathroom

8' 1" x 7' 1" (2.46m x 2.16m)

### Bedroom Two

11' 2" x 8' 6" (3.40m x 2.59m)