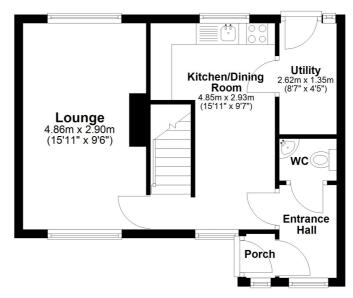

# www.burnapandabel.co.uk

Phone 01303 258590

www.burnapandabel.co.uk

Porch

#### **Entrance Hall**

Lounge

15' 11" x 9' 6" (4.85m x 2.90m)

#### Kitchen/Dining Room

15' 11" x 9' 7" (4.85m x 2.92m)

## Utility Room

8' 7" x 4' 5" (2.62m x 1.35m)

W.C