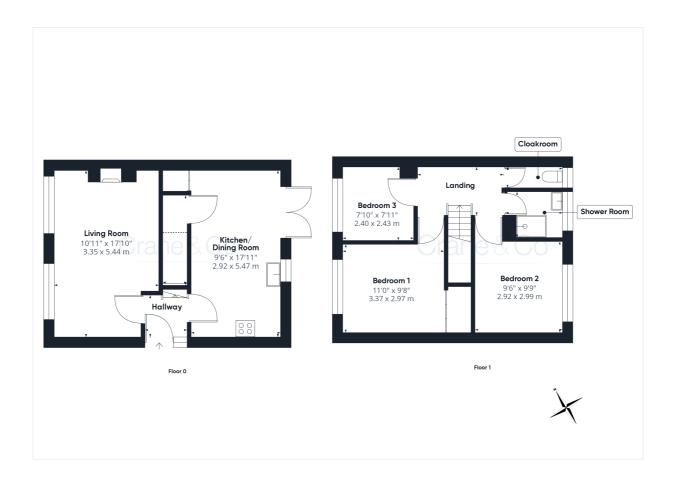

#### Room Sizes

Entrance Hall Living Room - 17' 10" x 10' 11" Kitchen/Dining Room - 17' 11" x 9' 6" Bedroom 1 - 11' 0" x 9' 8" Bedroom 2 - 9' 9" x 9' 6" Bedroom 3 - 7' 11" x 7' 10" Shower Room W/C