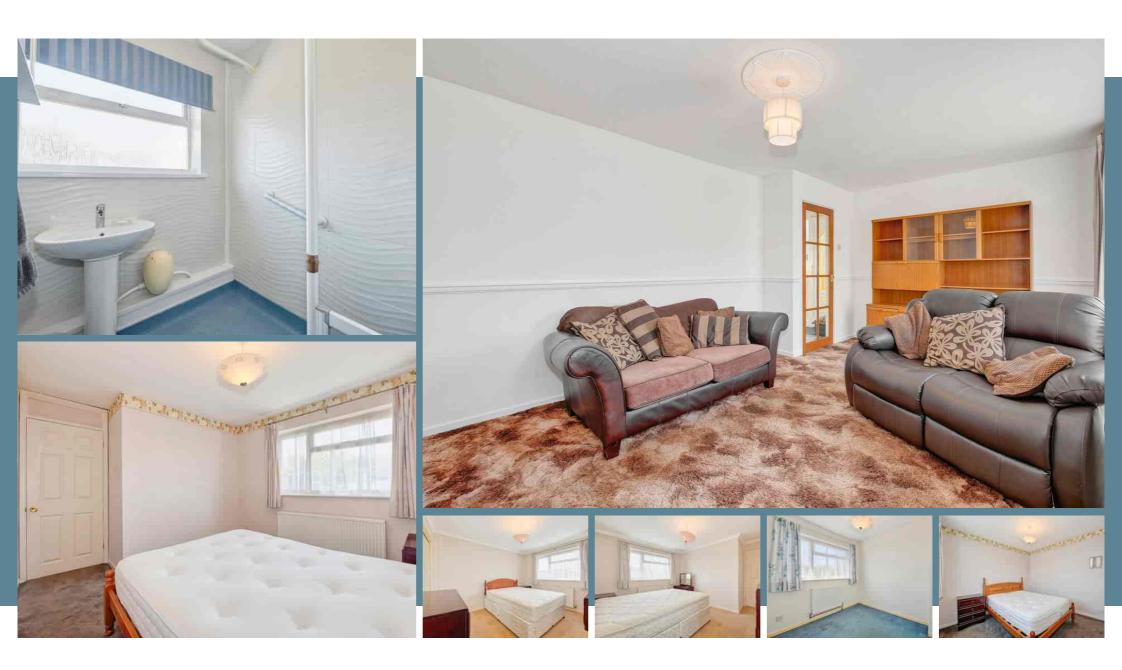

Close to the sea, close to shops and its chain free! Ready for someone to come in and make it their own, this 3 bedroom house has all that you could need. Step inside to find a full width Kitchen/Breakfast Room, ready to be fitted in the latest style. With doors onto the garden this room could be really impressive. And the separate living room is also the full width of the house meaning that there's plenty of room to entertain your friends and family. Upstairs, are 3 bedrooms all served by a recently re-fitted wet room and a separate W/C. As for the rear garden, whether you just want to sit and soak up the sun or be a bit more hands on, the sunny south/easterly aspect makes this like another room when the sun is shinning. Parking is easy with your own driveway or walk to the beach just strolling distance away.