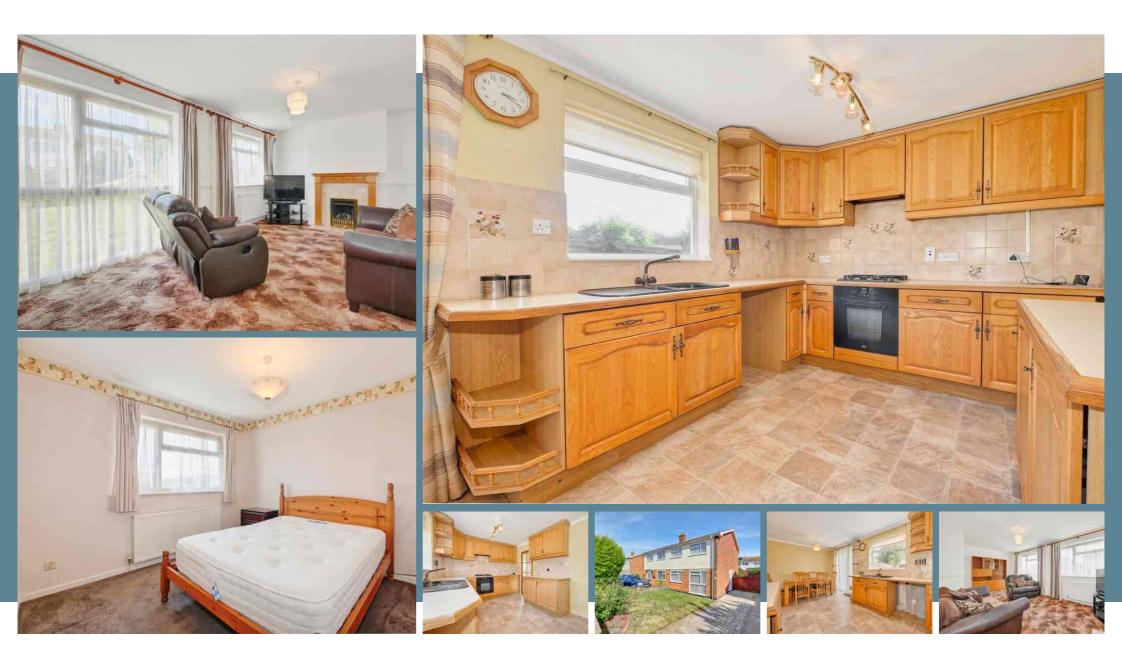

Close to the sea, close to shops and its chain free! Ready for someone to come in and make it their own, this 3 bedroom house has all that you could need. Step inside to find a full width Kitchen/Breakfast Room, ready to be fitted in the latest style. With doors onto the garden this room could be really impressive. And the separate living room is also the full width of the house meaning that there's plenty of room to entertain your friends and family. Upstairs, are 3 bedrooms all served by a recently re-fitted wet room and a separate W/C. As for the rear garden, whether you just want to sit and soak up the sun or be a bit more hands on, the sunny south/easterly aspect makes this like another room when the sun is shinning. Parking is easy with your own driveway or walk to the beach just strolling distance away.