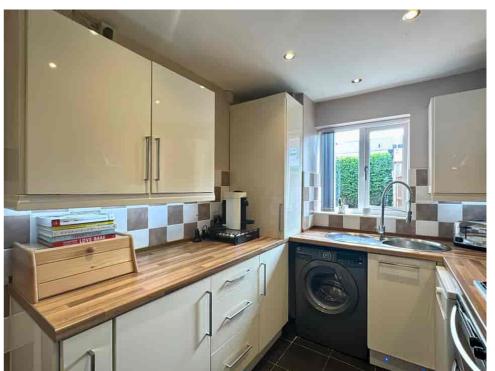

The spacious LOUNGE offers a welcoming atmosphere, ideal for relaxing or spending time with family. The extended DINING ROOM provides plenty of space for entertaining, and the KITCHEN is practical and well-suited for daily living.