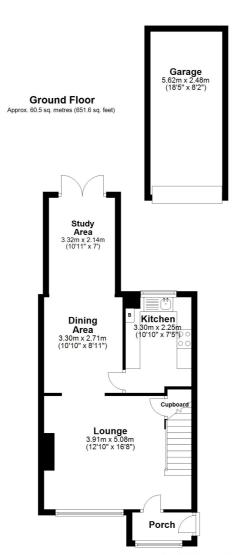

The spacious LOUNGE offers a welcoming atmosphere, ideal for relaxing or spending time with family. The extended DINING ROOM provides plenty of space for entertaining, and the KITCHEN is practical and well-suited for daily living.

This home is move-in ready and appeals to a wide range of buyers. Call 01704 516 616 to arrange a viewing.

First Floor
Approx. 36.3 sq. metres (390.9 sq. feet)

Total area: approx. 96.9 sq. metres (1042.5 sq. feet)