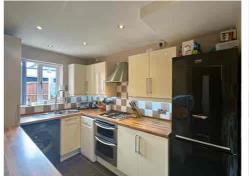

The spacious LOUNGE offers a welcoming atmosphere, ideal for relaxing or spending time with family. The extended DINING ROOM provides plenty of space for entertaining, and the KITCHEN is practical and well-suited for daily living.