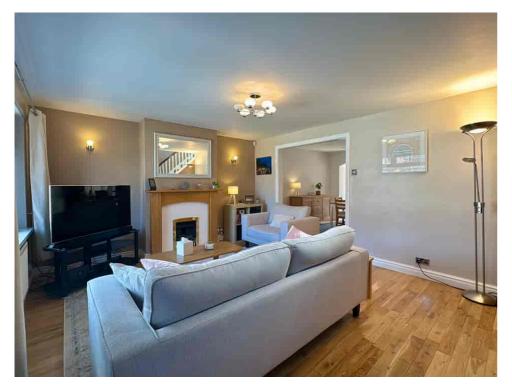

The spacious LOUNGE offers a welcoming atmosphere, ideal for relaxing or spending time with family. The extended DINING ROOM provides plenty of space for entertaining, and the KITCHEN is practical and well-suited for daily living.