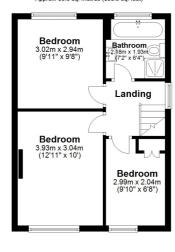

Upstairs, there are THREE BEDROOMS and a modern BATHROOM. The loft, fitted with a ladder, offers additional storage space for convenience.

The SOUTH-FACING REAR GARDEN enjoys plenty of natural light, perfect for outdoor living, while the property also features an electric vehicle CHARGING PORT and GARAGE.

This home is move-in ready and appeals to a wide range of buyers. Call 01704 516 616 to arrange a viewing.

First Floor
Approx. 36.3 sq. metres (390.9 sq. feet)

Total area: approx. 96.9 sq. metres (1042.5 sq. feet)