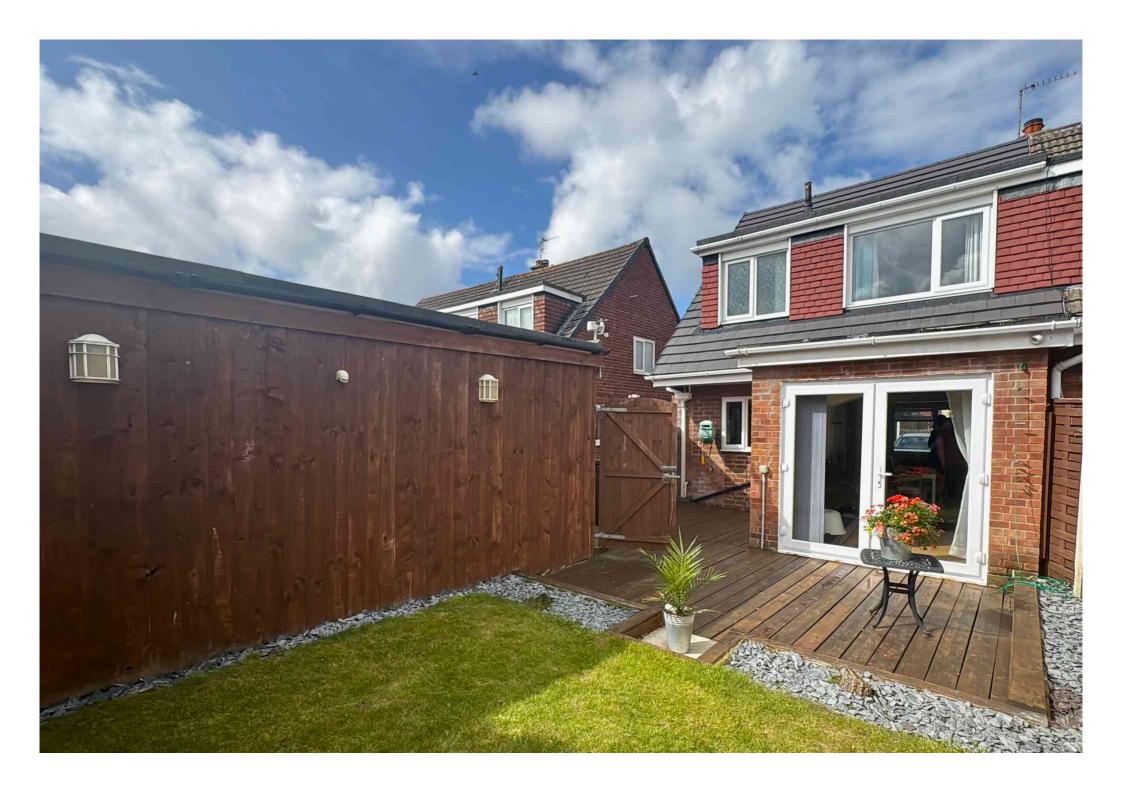

Upstairs, there are THREE BEDROOMS and a modern BATHROOM. The loft, fitted with a ladder, offers additional storage space for convenience.

The SOUTH-FACING REAR GARDEN enjoys plenty of natural light, perfect for outdoor living, while the property also features an electric vehicle CHARGING PORT and GARAGE.