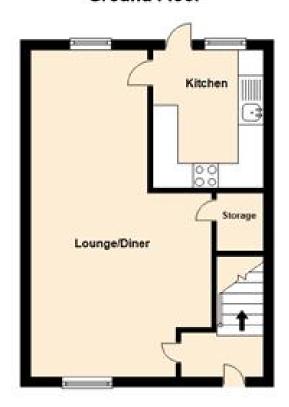

#### **Ground Floor**

#### First Floor

Floor plans are for layout purposes only. Measurements are approximate and subject to inaccuracies. Plan produced using PlanUp.