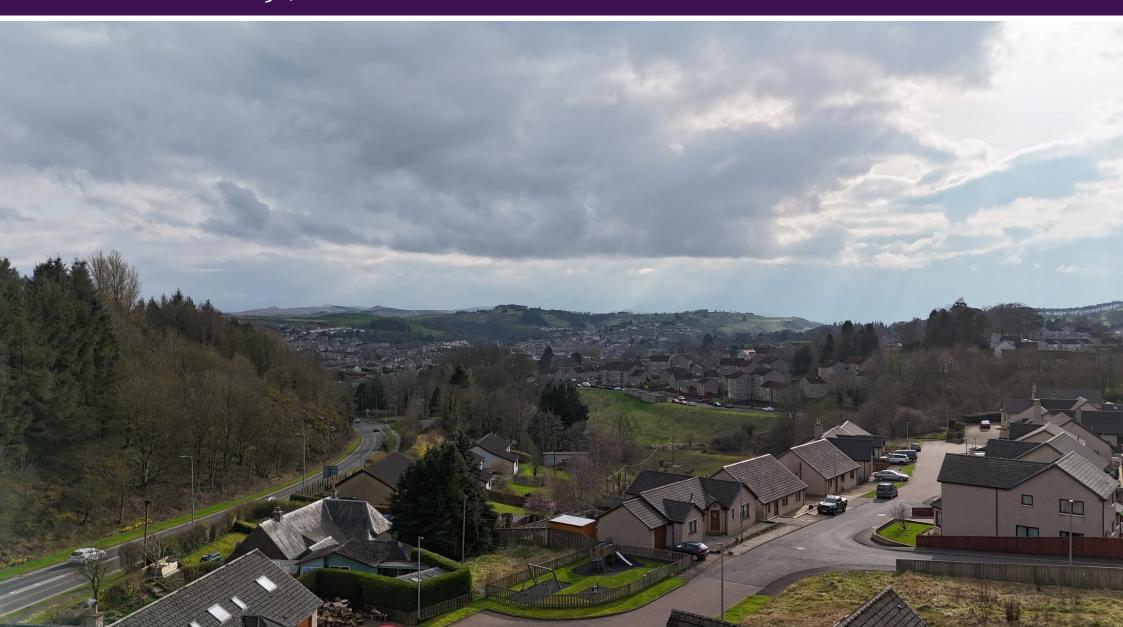

# **BRIEF RESUME**

A well positioned residential development opportunity surrounded by woodland to the north and west. This is an elevated, south facing site with good access off Guthrie Drive.

Site Area: 0.75 acres (0.305 ha)

#### AREAS

The site extends to an area of approximately 0.305 ha (0.75 acre).