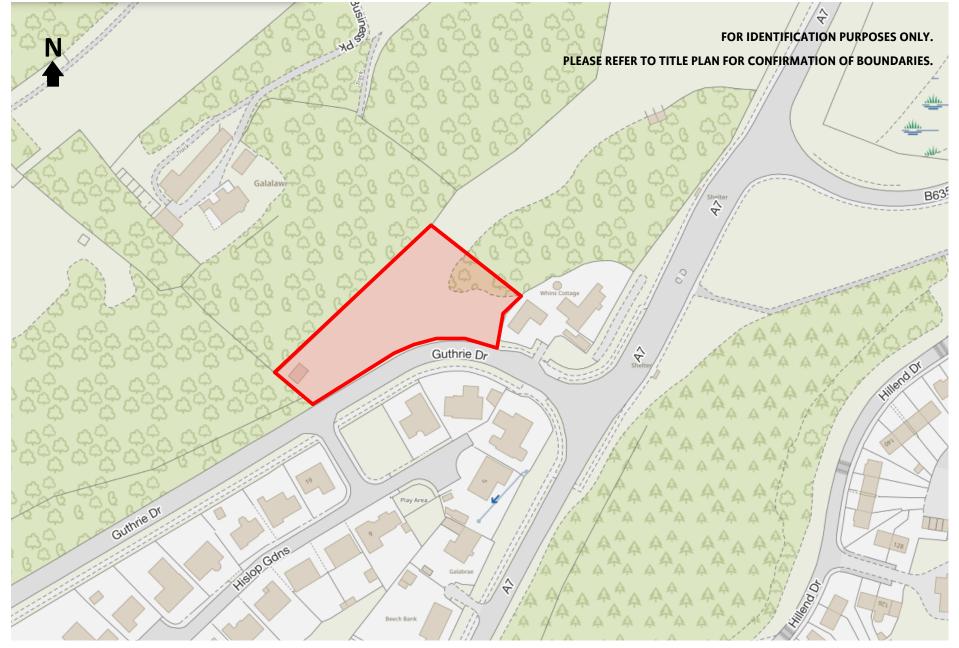

# **BRIEF RESUME**

A well positioned residential development opportunity surrounded by woodland to the north and west. This is an elevated, south facing site with good access off Guthrie Drive.

Site Area: 0.75 acres (0.305 ha)

#### AREAS

The site extends to an area of approximately 0.305 ha (0.75 acre).