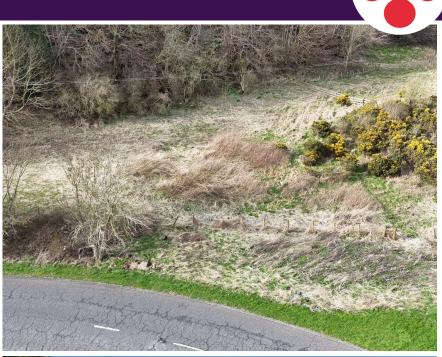

# **BRIEF RESUME**

A well positioned residential development opportunity surrounded by woodland to the north and west. This is an elevated, south facing site with good access off Guthrie Drive.

Site Area: 0.75 acres (0.305 ha)

#### AREAS

The site extends to an area of approximately 0.305 ha (0.75 acre).