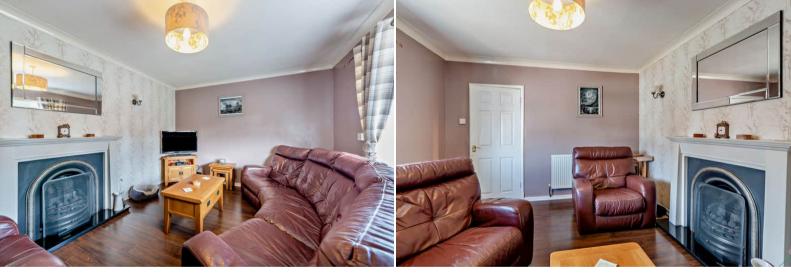

The council tax band is A.

The interior of this property comprises a spacious living room, dining room and fitted kitchen on the ground floor. The first floor consists of 3 bedrooms and the family bathroom. The exterior boasts a private rear garden with an outbuilding and w/c, perfect for enjoying the summer months.