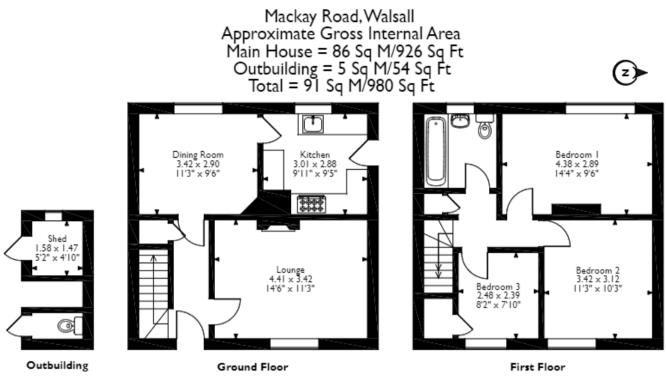

The council tax band is A.

The interior of this property comprises a spacious living room, dining room and fitted kitchen on the ground floor. The first floor consists of 3 bedrooms and the family bathroom. The exterior boasts a private rear garden with an outbuilding and w/c, perfect for enjoying the summer months.

This exciting opportunity should not be missed! All enquiries can be made through Bettermove on 0330 004 0050.

Please note that the location of doors, windows and other items are approximate and this floorplan is to be used for illustrative purposes only. Unauthorized reproduction is prohibited.