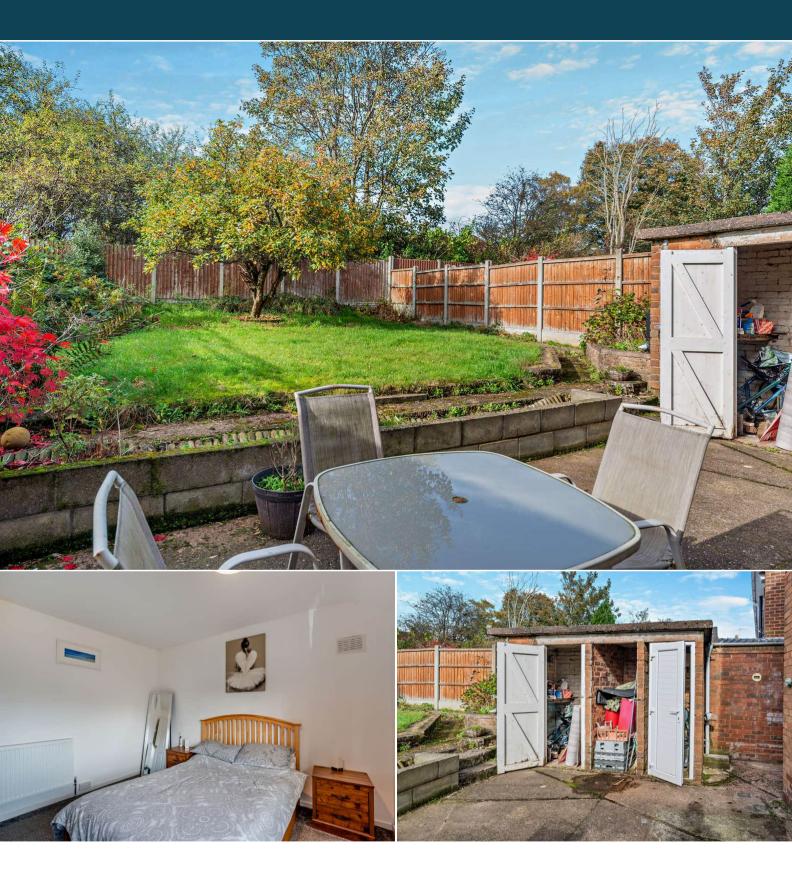

The council tax band is A.

The interior of this property comprises a spacious living room, dining room and fitted kitchen on the ground floor. The first floor consists of 3 bedrooms and the family bathroom. The exterior boasts a private rear garden with an outbuilding and w/c, perfect for enjoying the summer months.