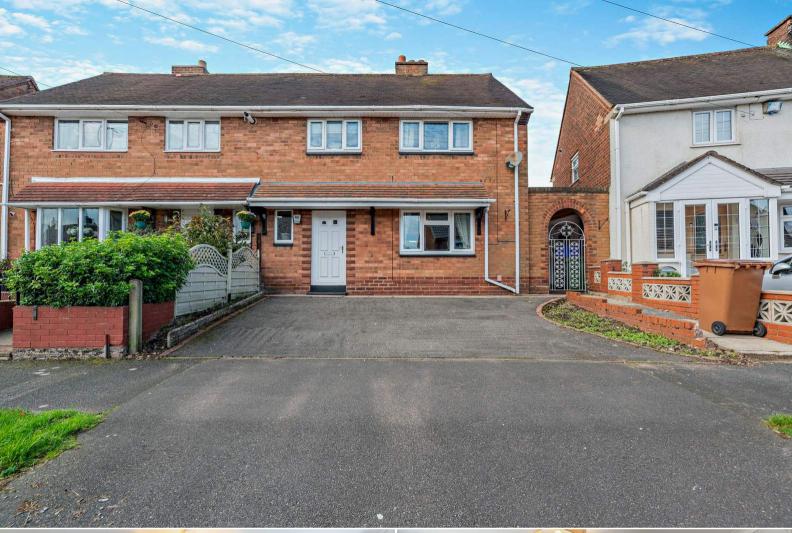

## Mackay Road Walsall

Bettermove are proud to present this 3 bedroom terraced house in Bloxwich available with no forward chain.

The property benefits from double glazing, gas central heating throughout and has off street parking available.

The council tax band is A.

The interior of this property comprises a spacious living room, dining room and fitted kitchen on the ground floor. The first floor consists of 3 bedrooms and the family bathroom. The exterior boasts a private rear garden with an outbuilding and w/c, perfect for enjoying the summer months.

Located in the popular town of Bloxwich, the property is close to a range of amenities, including shops, supermarkets, restaurants and pubs. Excellent transport connections can be found from the A34, Bloxwich train station and local bus routes.