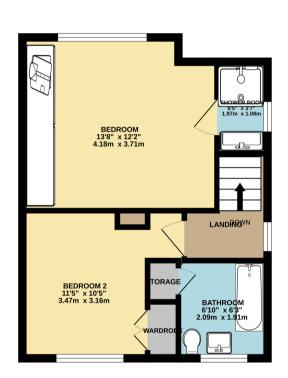

## £475,000

A recently refurbished 2 double bedroom semi-detached house situated on the popular Oakmere Area of Potters Bar and within walking distance of Potters Bar High Street and local amenities. The property benefits from generous sized rooms consisting of a recently fitted modern kitchen with breakfast bar and spacious lounge, to the first floor there is a newly fitted bathroom, master bedroom with en-suite shower and 2nd double bedroom.

Externally the property has the benefit of a private rear garden consisting of patio area and lawn.

CHAIN EDEE

GROUND FLOOR 370 sq.ft. (34.3 sq.m.) approx. 1ST FLOOR 379 sq.ft. (35.2 sq.m.) approx.

TOTAL FLOOR AREA: 748 sq.ft. (69.5 sq.m.) approx.

Whilst every attempt has been made to ensure the accuracy of the floopfan contained here, measurements of doors, windows, rooms and any other items are approximate and no responsibility is taken for any error, omission or mis-statement. This plan is for illustrative purposes only and should be used as such by any prospective purchaser. The services, systems and appliances shown have not been tested and no guarantee as to their operability or efficiency can be given.

Made with Metropix ©2024