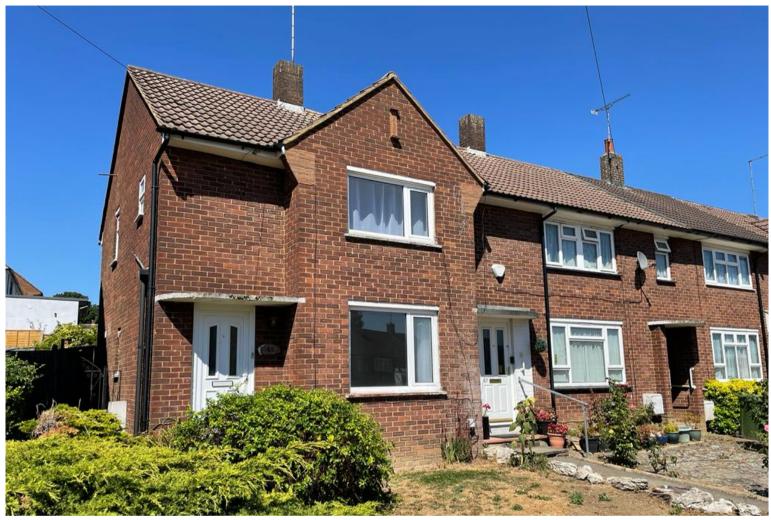

## Carpenter Way, Potters Bar, Hertfordshire, EN6 £475,000

- Two Double Bedrooms
- Modern Fitted Kitchen
- Permit Parking
- Chain free

- Master Bedroom with En-Suite Shower
- Modern Fitted Bathroom
- Recently Refurbished

## £475,000

A recently refurbished 2 double bedroom semi-detached house situated on the popular Oakmere Area of Potters Bar and within walking distance of Potters Bar High Street and local amenities. The property benefits from generous sized rooms consisting of a recently fitted modern kitchen with breakfast bar and spacious lounge, to the first floor there is a newly fitted bathroom, master bedroom with en-suite shower and 2nd double bedroom.

Externally the property has the benefit of a private rear garden consisting of patio area and lawn.

CHAIN EDEE

GROUND FLOOR 370 sq.ft. (34.3 sq.m.) approx. 1ST FLOOR 379 sq.ft. (35.2 sq.m.) approx.

TOTAL FLOOR AREA: 748 sq.ft. (69.5 sq.m.) approx.