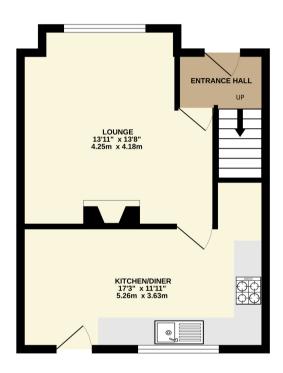

## £475,000

A recently refurbished 2 double bedroom semi-detached house situated on the popular Oakmere Area of Potters Bar and within walking distance of Potters Bar High Street and local amenities. The property benefits from generous sized rooms consisting of a recently fitted modern kitchen with breakfast bar and spacious lounge, to the first floor there is a newly fitted bathroom, master bedroom with en-suite shower and 2nd double bedroom.

Externally the property has the benefit of a private rear garden consisting of patio area and lawn.

CHAIN EDEE

GROUND FLOOR 370 sq.ft. (34.3 sq.m.) approx. 1ST FLOOR 379 sq.ft. (35.2 sq.m.) approx.

TOTAL FLOOR AREA: 748 sq.ft. (69.5 sq.m.) approx.

Whilst every attempt has been made to ensure the accuracy of the floopfan contained here, measurements of doors, windows, rooms and any other items are approximate and no responsibility is taken for any error, omission or mis-statement. This plan is for illustrative purposes only and should be used as such by any prospective purchaser. The services, systems and appliances shown have not been tested and no guarantee as to their operability or efficiency can be given.

Made with Metropix ©2024