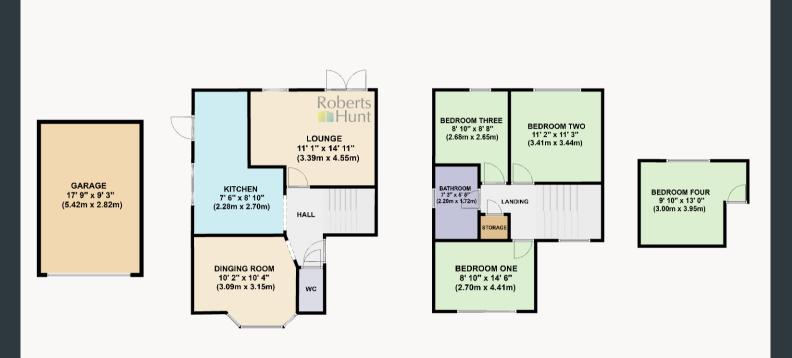

# 1 Southville Road, Feltham. TW14 8AX

- Entrance Hall
- Spacious Living Room
- Large Dining Room
- Separate Kitchen
- Downstairs WC

- Four Good Sized Double Bedrooms
- Family Bathroom

- Corner Plot Garden
- Private Driveway
- Large Rear Garage

# **Entrance Hall**

Approached via a side aspect UPVC door, vinyl floor, wall mounted radiator, carpeted stairs with storage and fuse box underneath and wooden doors to all rooms.

#### Living Room

Rear aspect double glazed window and doors to garden, carpeted flooring and wall mounted radiator.

# Dining Room

Front aspect double glazed bay windows, carpeted flooring and wall mounted radiator.

## Kitchen

Side aspect double glazed window and door to garden, a modern range of eye and base level units with integrated drainage sink, oven, microwave, hob and extractor fan. Space for American style fridge/ freezer, tiled flooring and splash backs.

## **Downstairs WC**

Side aspect double glazed window and low level WC.

# **First Floor Landing**

Front aspect double glazed window, built in airing cupboard housing the hot water tank, carpeted flooring and wooden doors to all rooms.

#### **Principle Bedroom**

Front aspect double glazed window, wall length fitted wardrobes, carpeted flooring and wall mounted radiator.

#### Bedroom Two

Rear aspect double glazed window, carpeted flooring and wall mounted radiator.

#### Bedroom Three

Rear aspect double glazed window, carpeted flooring and wall mounted radiator.

## Bathroom

Side aspect double glazed windows with frosted glass, roll top bath with shower attachment and glass screen, low level WC and pedestal wash basin. Wall mounted radiator, laminate flooring and tiled walls.

#### **Bedroom Four**

Rear aspect double glazed windows, carpeted flooring, eaves storage and wall mounted radiator.

## Garage

Approached via a front aspect electric up and over door, power and lighting.