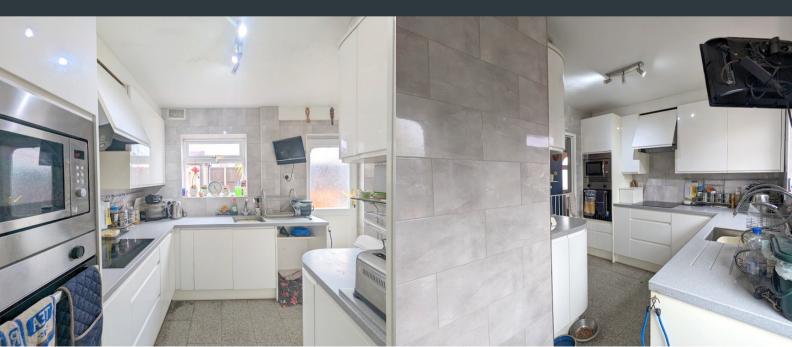

## Kitchen

Side aspect double glazed window and door to garden, a modern range of eye and base level units with integrated drainage sink, oven, microwave, hob and extractor fan. Space for American style fridge/ freezer, tiled flooring and splash backs.