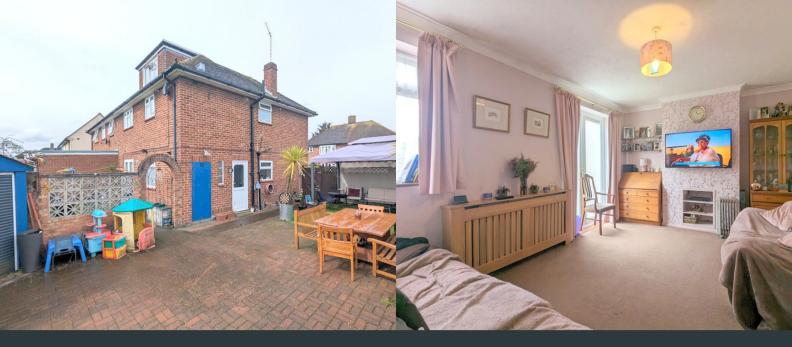

#### Living Room

Rear aspect double glazed window and doors to garden, carpeted flooring and wall mounted radiator.

#### Garden

A corner plot, mostly paved with some areas being laid with artificial grass. A large sliding gate to allow car access to garage and a spacious side space with potential for large side extension STPP.