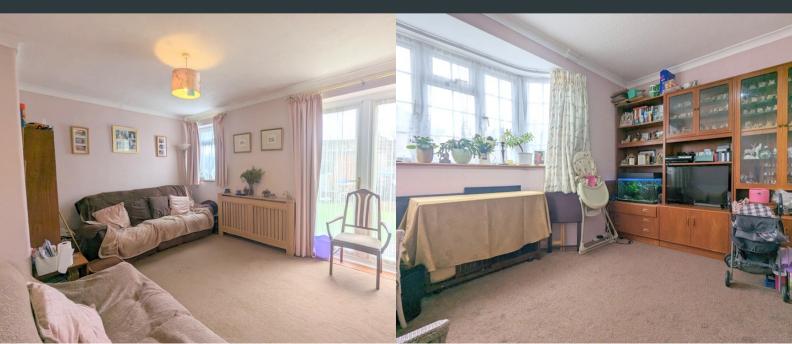

#### Living Room

Rear aspect double glazed window and doors to garden, carpeted flooring and wall mounted radiator.