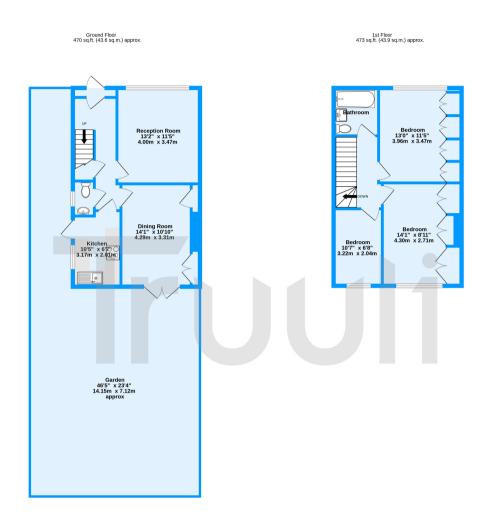

Coulsdon Road, Coulsdon, CR5

TOTAL FLOOR AREA: 942 sq.ft. (87.5 sq.m.) approx.

Measurements are approximate. Not to scale. Illustrative purposes only