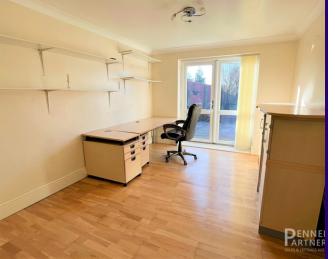

### **Entrance Hall**

Living Room 4.07m x 7.82m (13' 4" x 25' 8")

**Office/Study** 3.07m x 3.85m (10' 1" x 12' 8")

Sitting Room 3.21m x 3.84m (10' 6" x 12' 7")

**Kitchen** 3.84m x 5.81m (12' 7" x 19' 1")

**Dining Room** 4.96m x 2.71m (16' 3" x 8' 11")