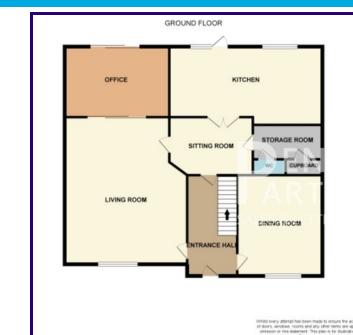

### **Entrance Hall**

Living Room 4.07m x 7.82m (13' 4" x 25' 8")

**Office/Study** 3.07m x 3.85m (10' 1" x 12' 8")

Sitting Room 3.21m x 3.84m (10' 6" x 12' 7")

**Kitchen** 3.84m x 5.81m (12' 7" x 19' 1")

**Dining Room** 4.96m x 2.71m (16' 3" x 8' 11")

**Storage Room** 2.32m x 2.29m (7' 7" x 7' 6")

Landing

Master Bedroom 3.48m x 3.54m (11' 5" x 11' 7")

Bedroom Two 3.34m x 3.54m (10' 11" x 11' 7")

Bedroom Three 2.57m x 2.79m (8' 5" x 9' 2")

Bedroom Four 2.40m x 2.86m (7' 10" x 9' 5")