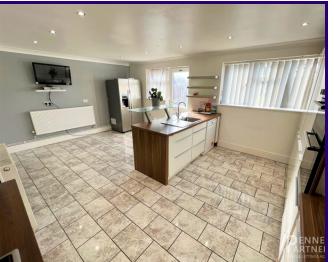

### **Entrance Hall**

Living Room 4.07m x 7.82m (13' 4" x 25' 8")

**Office/Study** 3.07m x 3.85m (10' 1" x 12' 8")

Sitting Room 3.21m x 3.84m (10' 6" x 12' 7")

**Kitchen** 3.84m x 5.81m (12' 7" x 19' 1")

**Dining Room** 4.96m x 2.71m (16' 3" x 8' 11")