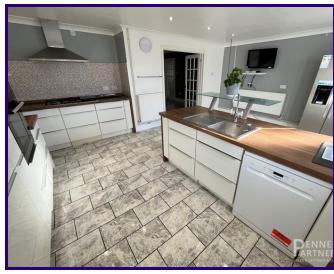

### **Entrance Hall**

Living Room 4.07m x 7.82m (13' 4" x 25' 8")

**Office/Study** 3.07m x 3.85m (10' 1" x 12' 8")

Sitting Room 3.21m x 3.84m (10' 6" x 12' 7")

**Kitchen** 3.84m x 5.81m (12' 7" x 19' 1")

**Dining Room** 4.96m x 2.71m (16' 3" x 8' 11")