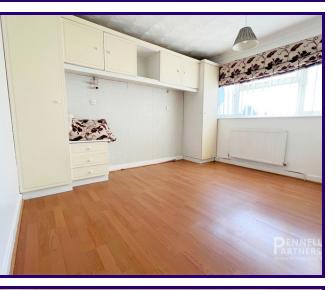

**Storage Room** 2.32m x 2.29m (7' 7" x 7' 6")

Landing

Master Bedroom 3.48m x 3.54m (11' 5" x 11' 7")

Bedroom Two 3.34m x 3.54m (10' 11" x 11' 7")

Bedroom Three 2.57m x 2.79m (8' 5" x 9' 2")

Bedroom Four 2.40m x 2.86m (7' 10" x 9' 5")