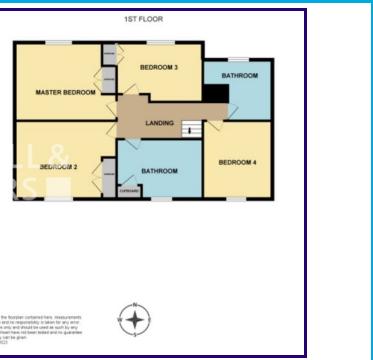

**Storage Room** 2.32m x 2.29m (7' 7" x 7' 6")

Landing

Master Bedroom 3.48m x 3.54m (11' 5" x 11' 7")

Bedroom Two 3.34m x 3.54m (10' 11" x 11' 7")

Bedroom Three 2.57m x 2.79m (8' 5" x 9' 2")

Bedroom Four 2.40m x 2.86m (7' 10" x 9' 5")

Family Bathroom 2.76m x 1.81m (9' 1" x 5' 11")