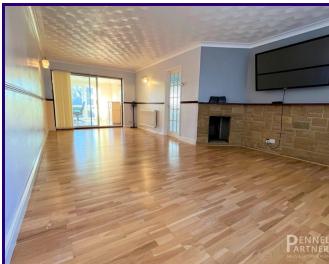

### **Entrance Hall**

Living Room 4.07m x 7.82m (13' 4" x 25' 8")

**Office/Study** 3.07m x 3.85m (10' 1" x 12' 8")

Sitting Room 3.21m x 3.84m (10' 6" x 12' 7")

**Kitchen** 3.84m x 5.81m (12' 7" x 19' 1")

**Dining Room** 4.96m x 2.71m (16' 3" x 8' 11")