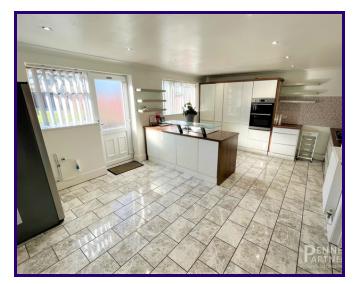

### **Entrance Hall**

Living Room 4.07m x 7.82m (13' 4" x 25' 8")

**Office/Study** 3.07m x 3.85m (10' 1" x 12' 8")

Sitting Room 3.21m x 3.84m (10' 6" x 12' 7")

**Kitchen** 3.84m x 5.81m (12' 7" x 19' 1")

**Dining Room** 4.96m x 2.71m (16' 3" x 8' 11")