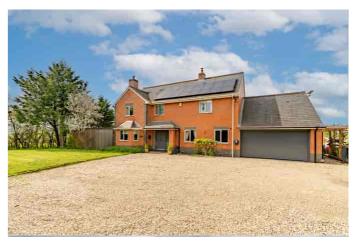

# Cold Pool Lane, Badgeworth, Cheltenham, GL51 4UP

## Guide price £1,350,000 Freehold

A substantial 6 bedroom detached family house, set in approx. 1.5 acres of level gardens, overlooking and adjoining glorious countryside.

APPROX 3250 SQUARE FEET • reception hall • living room • snug • home office • kitchen/dining room • sun room with underfloor heating • utility room • boot room • cloakroom • 6 bedrooms • 4 bath/shower rooms • games room • double garage & driveway • approx 1.5 acres

### Description

An attractive property which has been extended, remodelled and upgraded creating versatile family living space, set in large level gardens. The beautifully presented accommodation includes a reception hall, bay fronted living room with wood burner, snug with adjoining home office, kitchen/dining room, and a magnificent sun room with fully retractable bi-folding doors opening out to the rear garden. Also on the ground floor is a cloakroom, utility room, boot room, and a shower room. Upstairs, there are 6 good size bedrooms and 3 bath/shower rooms. Outside, the property is approached via double electric gates leading to a sweeping gravelled driveway, providing ample parking and turning for several vehicles. The well maintained gardens extend to approx. 1.5 acres, mainly laid to lawn with a large patio and seating area. There is also a double garage and a games room with shower room and sauna.