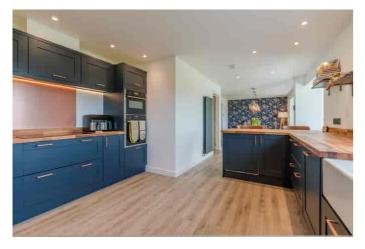

### Description

An attractive property which has been extended, remodelled and upgraded creating versatile family living space, set in large level gardens. The beautifully presented accommodation includes a reception hall, bay fronted living room with wood burner, snug with adjoining home office, kitchen/dining room, and a magnificent sun room with fully retractable bi-folding doors opening out to the rear garden. Also on the ground floor is a cloakroom, utility room, boot room, and a shower room. Upstairs, there are 6 good size bedrooms and 3 bath/shower rooms. Outside, the property is approached via double electric gates leading to a sweeping gravelled driveway, providing ample parking and turning for several vehicles. The well maintained gardens extend to approx. 1.5 acres, mainly laid to lawn with a large patio and seating area. There is also a double garage and a games room with shower room and sauna.