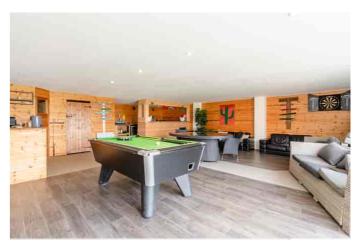

### Description

An attractive property which has been extended, remodelled and upgraded creating versatile family living space, set in large level gardens. The beautifully presented accommodation includes a reception hall, bay fronted living room with wood burner, snug with adjoining home office, kitchen/dining room, and a magnificent sun room with fully retractable bi-folding doors opening out to the rear garden. Also on the ground floor is a cloakroom, utility room, boot room, and a shower room. Upstairs, there are 6 good size bedrooms and 3 bath/shower rooms. Outside, the property is approached via double electric gates leading to a sweeping gravelled driveway, providing ample parking and turning for several vehicles. The well maintained gardens extend to approx. 1.5 acres, mainly laid to lawn with a large patio and seating area. There is also a double garage and a games room with shower room and sauna.