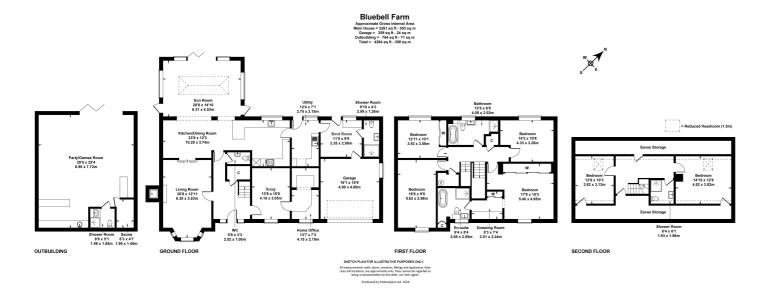

## Guide price £1,350,000 Freehold

A substantial 6 bedroom detached family house, set in approx. 1.5 acres of level gardens, overlooking and adjoining glorious countryside.

APPROX 3250 SQUARE FEET • reception hall • living room • snug • home office • kitchen/dining room • sun room with underfloor heating • utility room • boot room • cloakroom • 6 bedrooms • 4 bath/shower rooms • games room • double garage & driveway • approx 1.5 acres

### Description

An attractive property which has been extended, remodelled and upgraded creating versatile family living space, set in large level gardens. The beautifully presented accommodation includes a reception hall, bay fronted living room with wood burner, snug with adjoining home office, kitchen/dining room, and a magnificent sun room with fully retractable bi-folding doors opening out to the rear garden. Also on the ground floor is a cloakroom, utility room, boot room, and a shower room. Upstairs, there are 6 good size bedrooms and 3 bath/shower rooms. Outside, the property is approached via double electric gates leading to a sweeping gravelled driveway, providing ample parking and turning for several vehicles. The well maintained gardens extend to approx. 1.5 acres, mainly laid to lawn with a large patio and seating area. There is also a double garage and a games room with shower room and sauna.