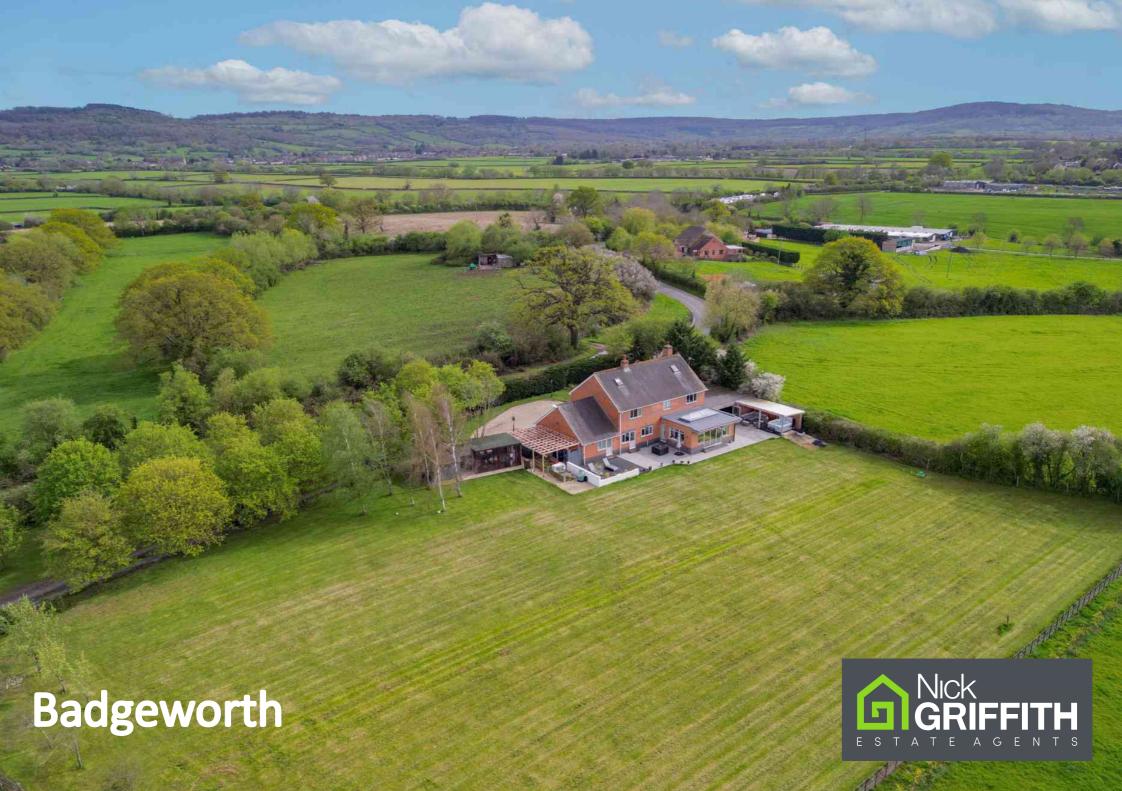

### Badgeworth

# Cold Pool Lane, Badgeworth, Cheltenham, GL51 4UP

## Guide price £1,350,000 Freehold

A substantial 6 bedroom detached family house, set in approx. 1.5 acres of level gardens, overlooking and adjoining glorious countryside.

APPROX 3250 SQUARE FEET • reception hall • living room • snug • home office • kitchen/dining room • sun room with underfloor heating • utility room • boot room • cloakroom • 6 bedrooms • 4 bath/shower rooms • games room • double garage & driveway • approx 1.5 acres

### Description

An attractive property which has been extended, remodelled and upgraded creating versatile family living space, set in large level gardens. The beautifully presented accommodation includes a reception hall, bay fronted living room with wood burner, snug with adjoining home office, kitchen/dining room, and a magnificent sun room with fully retractable bi-folding doors opening out to the rear garden. Also on the ground floor is a cloakroom, utility room, boot room, and a shower room. Upstairs, there are 6 good size bedrooms and 3 bath/shower rooms. Outside, the property is approached via double electric gates leading to a sweeping gravelled driveway, providing ample parking and turning for several vehicles. The well maintained gardens extend to approx. 1.5 acres, mainly laid to lawn with a large patio and seating area. There is also a double garage and a games room with shower room and sauna.