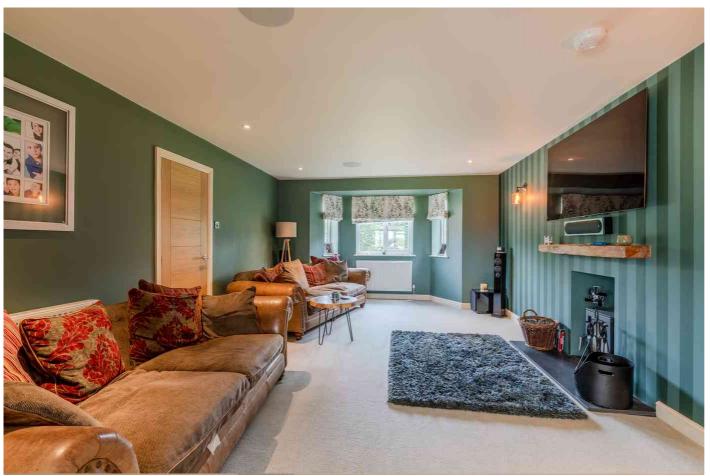

### Description

An attractive property which has been extended, remodelled and upgraded creating versatile family living space, set in large level gardens. The beautifully presented accommodation includes a reception hall, bay fronted living room with wood burner, snug with adjoining home office, kitchen/dining room, and a magnificent sun room with fully retractable bi-folding doors opening out to the rear garden. Also on the ground floor is a cloakroom, utility room, boot room, and a shower room. Upstairs, there are 6 good size bedrooms and 3 bath/shower rooms. Outside, the property is approached via double electric gates leading to a sweeping gravelled driveway, providing ample parking and turning for several vehicles. The well maintained gardens extend to approx. 1.5 acres, mainly laid to lawn with a large patio and seating area. There is also a double garage and a games room with shower room and sauna.