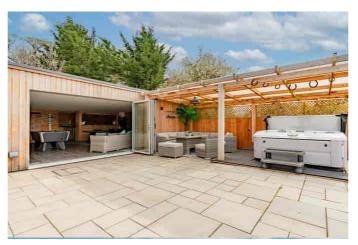

### Description

An attractive property which has been extended, remodelled and upgraded creating versatile family living space, set in large level gardens. The beautifully presented accommodation includes a reception hall, bay fronted living room with wood burner, snug with adjoining home office, kitchen/dining room, and a magnificent sun room with fully retractable bi-folding doors opening out to the rear garden. Also on the ground floor is a cloakroom, utility room, boot room, and a shower room. Upstairs, there are 6 good size bedrooms and 3 bath/shower rooms. Outside, the property is approached via double electric gates leading to a sweeping gravelled driveway, providing ample parking and turning for several vehicles. The well maintained gardens extend to approx. 1.5 acres, mainly laid to lawn with a large patio and seating area. There is also a double garage and a games room with shower room and sauna.