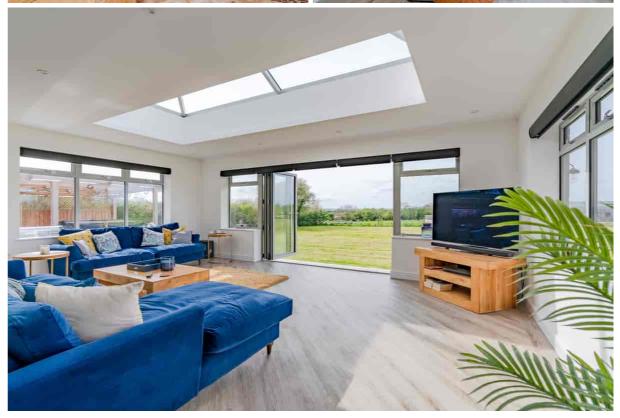

### Description

An attractive property which has been extended, remodelled and upgraded creating versatile family living space, set in large level gardens. The beautifully presented accommodation includes a reception hall, bay fronted living room with wood burner, snug with adjoining home office, kitchen/dining room, and a magnificent sun room with fully retractable bi-folding doors opening out to the rear garden. Also on the ground floor is a cloakroom, utility room, boot room, and a shower room. Upstairs, there are 6 good size bedrooms and 3 bath/shower rooms. Outside, the property is approached via double electric gates leading to a sweeping gravelled driveway, providing ample parking and turning for several vehicles. The well maintained gardens extend to approx. 1.5 acres, mainly laid to lawn with a large patio and seating area. There is also a double garage and a games room with shower room and sauna.