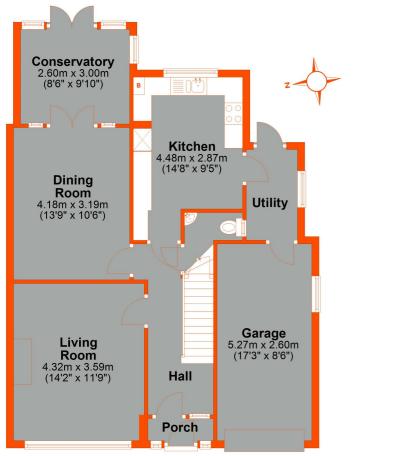

## Shirley Office

🔞 285-287 Wickham Road, Croydon, CRO 8TJ

020 8777 2121

shirley@proctors.london

Shirley Office 📀 285-287 Wickham Road, Croydon, CRO 8TJ 020 8777 2121 shirley@proctors.london

**Ground Floor** Approx. 80.7 sq. metres (868.2 sq. feet)

## **Double Glazed Entrance Porch**

#### **Entrance Hall**

Radiator, understairs storage cupboards, doors to:

#### Cloakroom

Matching white suite comprising low flush WC, wash hand basin, double glazed window to side.

## Lounge

Double glazed leaded light windows to front, gas coal effect fire, marble surround and Adam style mantel, radiator, coved ceiling.

## **Dining Room**

Double glazed windows and double doors to rear leading to conservatory, radiator, serving hatch.

### Conservatory

Double glazed windows to side and rear, double doors overlooking and opening onto the garden.

## **Kitchen Breakfast Room**

Double bowl sink unit with mixer taps, extensive matching range of worktops, wall/base units, drawers and glass cabinets, electric hob, double oven, washing machine, dishwasher and fridge, cupboard housing gas central heating boiler, breakfast bar, radiator, ceramic tiled flooring.

#### Lean-To

Double glazed window and doors to garden, door to garage.