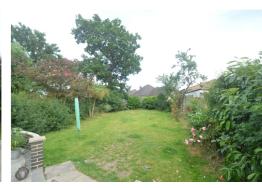

## **Rear Garden**

formal lawn with mature shrub beds surrounding, tool shed.

Powered up and over door to front, power and