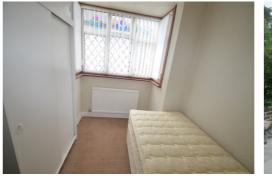

### Bedroom 3

Double glazed leaded light bay windows to side, fitted wardrobes, radiator