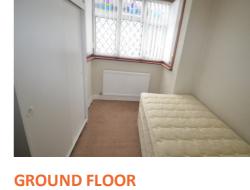

### Bedroom 3

Double glazed leaded light bay windows to side, fitted wardrobes, radiator