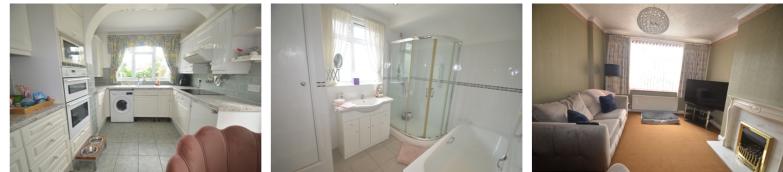

## **Kitchen Breakfast Room**

Double bowl sink unit with mixer taps, extensive matching range of worktops, wall/base units, drawers and glass cabinets, electric hob, double oven, washing machine, dishwasher and fridge, cupboard housing gas central heating boiler, breakfast bar, radiator, ceramic tiled flooring.

#### Bathroom

Matching white suite comprising panelled bath, wash hand basin set in a vanity unit, separate large shower cubicle with power shower, heated towel rail, built-in storage cupboard, ceramic tiled walls and flooring, double glazed window to rear.

## Lounge

Double glazed leaded light windows to front, gas coal effect fire, marble surround and Adam style mantel, radiator, coved ceiling.