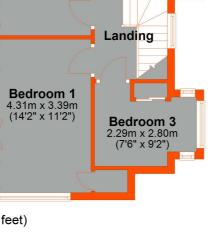

**First Floor** Approx. 50.1 sq. metres (539.4 sq. feet)

Bedroom 2 4.28m x 3.39m (14'1" x 11'2")

Viewing by appointment with our Shirley Office - 020 8777 2121

93 Tower View, Shirley, Croydon, Surrey CR0 7PZ £585,000 Freehold

#### Landing

Double glazed window to side, loft access, doors to:

#### Bedroom 1

Double glazed leaded light windows to front, extensive fitted wardrobes, radiator.

### Bedroom 3

Double glazed leaded light bay windows to side, fitted wardrobes, radiator