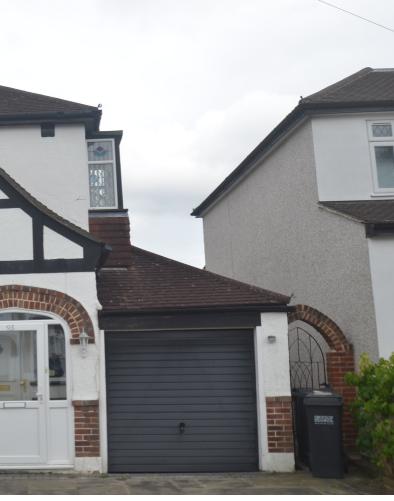

## Garage

light, double glazed window to side, door to lean-to.

**Driveway Parking to Front** 

ADDITIONAL INFORMATION Croydon Council band E

Double glazed window to side, concealed flush

Approximately 80', large paved patio leading to

Powered up and over door to front, power and