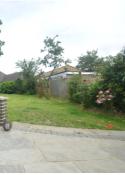

Double glazed window to side, loft access, doors to:

#### Bedroom 1

Double glazed leaded light windows to front, extensive fitted wardrobes, radiator.

## Bedroom 2

Double glazed window to rear, fitted wardrobes, radiator.

### Bedroom 3

Double glazed leaded light bay windows to side, fitted wardrobes, radiator

## Separate WC

WC.

#### Bathroom

Matching white suite comprising panelled bath, wash hand basin set in a vanity unit, separate large shower cubicle with power shower, heated towel rail, built-in storage cupboard, ceramic tiled walls and flooring, double glazed window to rear.

## **EXTERIOR**

## **Rear Garden**

formal lawn with mature shrub beds surrounding, tool shed.

## Garage

light, double glazed window to side, door to lean-to.

**Driveway Parking to Front** 









ADDITIONAL INFORMATION Croydon Council band E

Double glazed window to side, concealed flush

Approximately 80', large paved patio leading to

Powered up and over door to front, power and