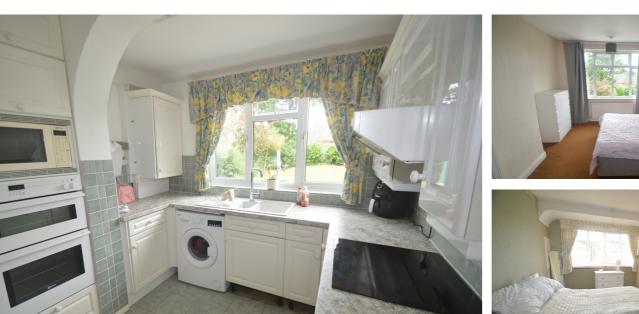

## **Kitchen Breakfast Room**

Double bowl sink unit with mixer taps, extensive matching range of worktops, wall/base units, drawers and glass cabinets, electric hob, double oven, washing machine, dishwasher and fridge, cupboard housing gas central heating boiler, breakfast bar, radiator, ceramic tiled flooring.

#### Bedroom 1

Double glazed leaded light windows to front, extensive fitted wardrobes, radiator.

## Bedroom 2

Double glazed window to rear, fitted wardrobes, radiator.