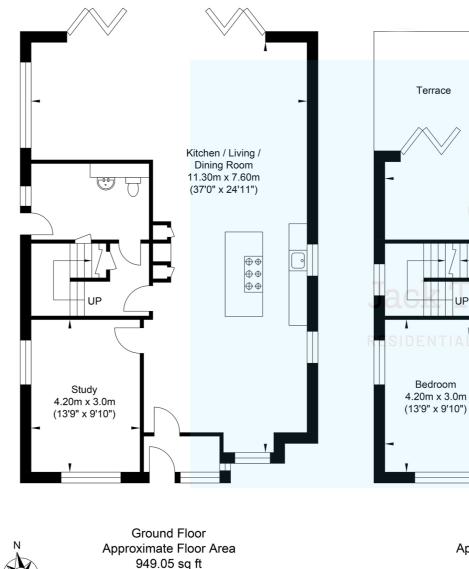

The ground floor comprises a vast open planned kitchen/living/dining space with a streamline design throughout, fully integrated appliances and a family size island in the centre. Beautiful oak wood laminate flooring, ceiling spotlights and huge bi-fold doors leading out onto your private garden. This floor also features a 1/2 bathroom with Sink, storage and W/C and a separate room currently designed as a study, this would be perfect for those who work from home.

#### 7.60m x 5.35m '0m x 4.60n 4.50m x 3.70m (14'9" x 12'1") First Floor Second Floor roximate Floor Area proximate Floor Area 804.17 sa ft 326.68 sq ft (74.71 sq m) (30.35 sq m) Approximate Gross Internal Area = 193.23 sg m / 2079.91 sg f Illustration for identification purposes only, measurements are approximate, not to scale. Jack Taggart & Co **RESIDENTIAL SALES**