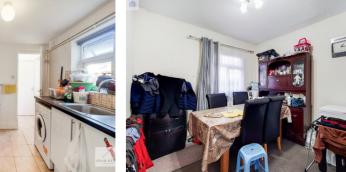

#### Kitchen 8' 0" x 9' 3" (2.44m x 2.82m)

Fitted wall and base units with work top surfaces, stainless steel sink, one bowl, drainer unit and mixer taps. Built in gas hob, electric oven and electric extractor fan. Plumbing for washing machine, tiled splash backs, tiled flooring, UPVC double glazed window to side, power points, door to the rear hallway and sliding door to the hallway.

#### Dining Room 9' 9" x 11' 5" (2.97m x 3.48m)

UPVC double glazed door to rear, one radiator, carpet, power points and door to the hallway.