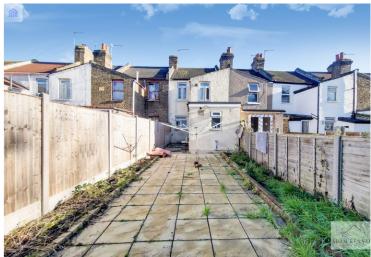

### Garden Approx. 16' 0" x 52' 6" (4.88m x 16.00m)

Outside tap & light, fully paved, patio area, flower beds & shrubs and a brick storage shed.