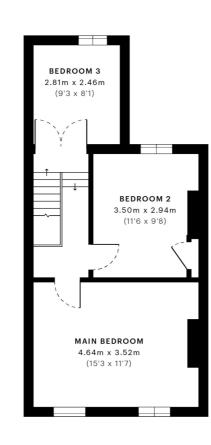

#### Master Bedroom 11' 7" x 15' 3" (3.53m x 4.65m)

UPVC double glazed window to front, one radiator, carpet and power points.

#### Bedroom Two 9' 8" x 11' 6" (2.95m x 3.51m)

UPVC double glazed window to rear, one radiator, carpet, built in fitted wardrobe and power points.

#### Bedroom Three 8' 1" x 9' 3" (2.46m x 2.82m)

UPVC double glazed window to front, one radiator, carpet and power points.

#### Bathroom

Two piece suite comprising of vanity wash hand basin, panel bath plus shower attachments and mixer taps. Extractor fan, fully tiled walls, tiled flooring and frosted UPVC double glazed window to rear.

#### Separate W.C

Low flush W.C, 1/2 tiled walls, tiled flooring and frosted UPVC double glazed window to side.