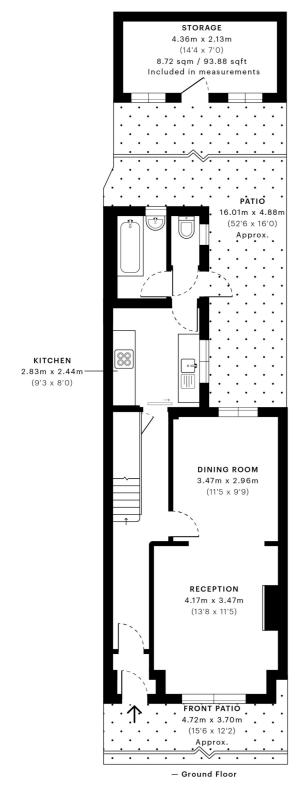

## Main Entrance Approx. 12' 2" x 15' 6" (3.71m x 4.72m)

Wall enclose front garden with path leading to front door, UPVC double glazed front door and porch.

#### Hallway

Part glazed front door, carpet, one radiator, stairs to the first floor and doors to the dining room and kitchen.

#### Reception 11' 5" x 13' 8" (3.48m x 4.17m)

UPVC double glazed window to front, carpet, power points and an opening to the dining room.

#### Dining Room 9' 9" x 11' 5" (2.97m x 3.48m)

UPVC double glazed door to rear, one radiator, carpet, power points and door to the hallway.

#### Kitchen 8' 0" x 9' 3" (2.44m x 2.82m)

Fitted wall and base units with work top surfaces, stainless steel sink, one bowl, drainer unit and mixer taps. Built in gas hob, electric oven and electric extractor fan. Plumbing for washing machine, tiled splash backs, tiled flooring, UPVC double glazed window to side, power points, door to the rear hallway and sliding door to the hallway.

### Garden Approx. 16' 0" x 52' 6" (4.88m x 16.00m)

Outside tap & light, fully paved, patio area, flower beds & shrubs and a brick storage shed.