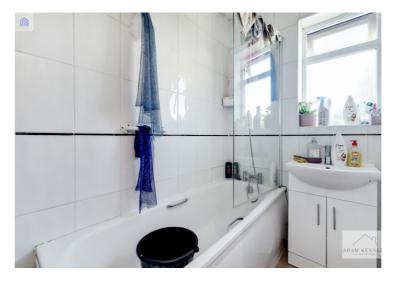

#### Bathroom

Two piece suite comprising of vanity wash hand basin, panel bath plus shower attachments and mixer taps. Extractor fan, fully tiled walls, tiled flooring and frosted UPVC double glazed window to rear.