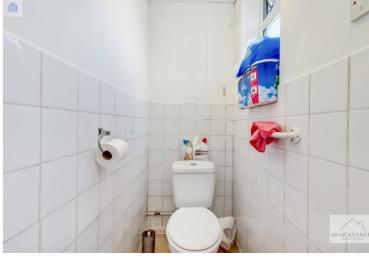

#### Separate W.C

Low flush W.C, 1/2 tiled walls, tiled flooring and frosted UPVC double glazed window to side.