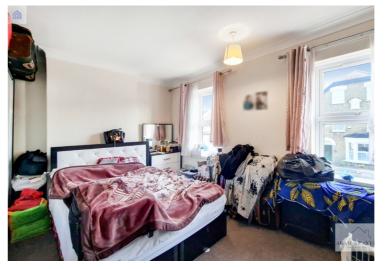

#### Master Bedroom 11' 7" x 15' 3" (3.53m x 4.65m)

UPVC double glazed window to front, one radiator, carpet and power points.