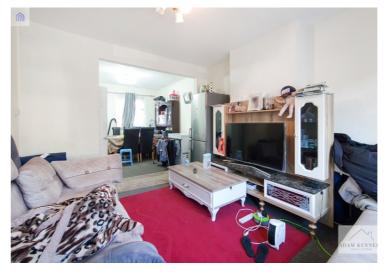

#### Reception 11' 5" x 13' 8" (3.48m x 4.17m)

UPVC double glazed window to front, carpet, power points and an opening to the dining room.

#### Dining Room 9' 9" x 11' 5" (2.97m x 3.48m)

UPVC double glazed door to rear, one radiator, carpet, power points and door to the hallway.