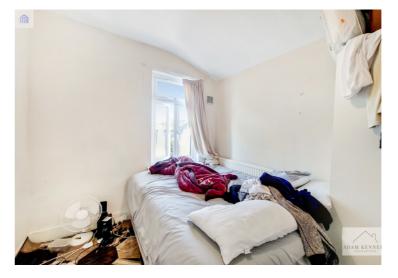

#### Bedroom Two 9' 8" x 11' 6" (2.95m x 3.51m)

UPVC double glazed window to rear, one radiator, carpet, built in fitted wardrobe and power points.

#### Bedroom Three 8' 1" x 9' 3" (2.46m x 2.82m)

UPVC double glazed window to front, one radiator, carpet and power points.