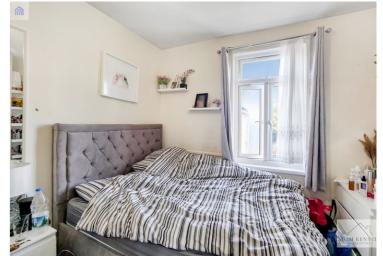

#### Master Bedroom 11' 7" x 15' 3" (3.53m x 4.65m)

UPVC double glazed window to front, one radiator, carpet and power points.