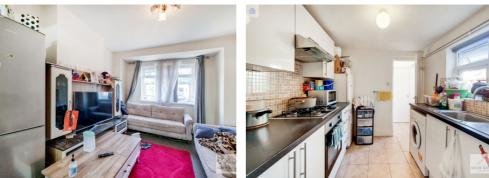

#### Reception 11' 5" x 13' 8" (3.48m x 4.17m)

UPVC double glazed window to front, carpet, power points and an opening to the dining room.

#### Kitchen 8' 0" x 9' 3" (2.44m x 2.82m)

Fitted wall and base units with work top surfaces, stainless steel sink, one bowl, drainer unit and mixer taps. Built in gas hob, electric oven and electric extractor fan. Plumbing for washing machine, tiled splash backs, tiled flooring, UPVC double glazed window to side, power points, door to the rear hallway and sliding door to the hallway.