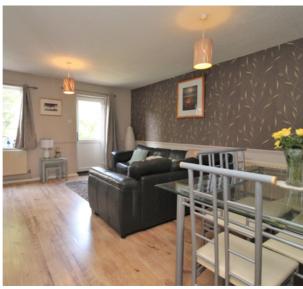

### **GROUND FLOOR**

**ENTRANCE HALL** 

**KITCHEN** 

8' 8" x 8' 1" (2.64m x 2.46m)

LOUNGE / DINER

16' 0" x 15' 2" (4.88m x 4.62m)

FIRST FLOOR

**BEDROOM ONE** 