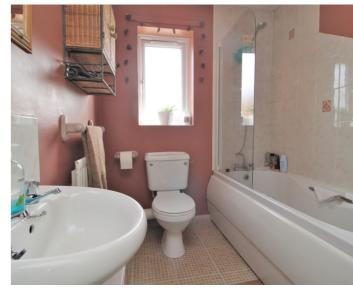

12' 4" x 8' 8" (3.76m x 2.64m)

**BEDROOM TWO** 

11' 10" x 8' 9" (3.61m x 2.67m)

**BEDROOM THREE** 

7' 8" x 7' 2" (2.34m x 2.18m)

**FAMILY BATHROOM** 

**EXTERIOR** 

SINGLE GARAGE