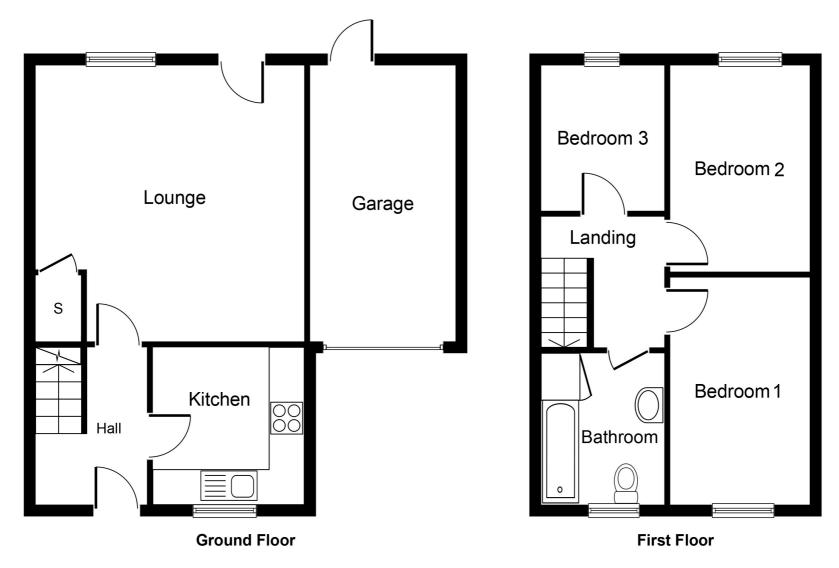

The accommodation in brief comprises; ground floor - entrance hall, kitchen and lounge/diner. The first floor offers three bedrooms and a family bathroom. This property also benefits from a rear garden and single garage with off road parking for one car.

### **GROUND FLOOR**

**ENTRANCE HALL** 

**KITCHEN** 

8' 8" x 8' 1" (2.64m x 2.46m)

LOUNGE / DINER

16' 0" x 15' 2" (4.88m x 4.62m)

FIRST FLOOR

**BEDROOM ONE** 

12' 4" x 8' 8" (3.76m x 2.64m)

**BEDROOM TWO** 

11' 10" x 8' 9" (3.61m x 2.67m)

**BEDROOM THREE** 

7' 8" x 7' 2" (2.34m x 2.18m)

**FAMILY BATHROOM** 

**EXTERIOR** 

SINGLE GARAGE

Whilst every attempt has been made to ensure the accuracy of the floor plan contained here, measurements of doors, windows, rooms and any other items are approximate and no responsibility is taken for any error, omission, or mis-statement. The measurements should not be relied upon for valuation, transaction and/or funding purposes This plan is for illustrative purposes only and should be used as such by any prospective purchaser or tenant.