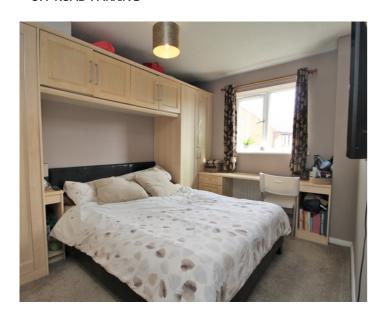

### **GROUND FLOOR**

**ENTRANCE HALL** 

**KITCHEN** 

8' 8" x 8' 1" (2.64m x 2.46m)

LOUNGE / DINER

16' 0" x 15' 2" (4.88m x 4.62m)

FIRST FLOOR

**BEDROOM ONE** 

12' 4" x 8' 8" (3.76m x 2.64m)

**BEDROOM TWO** 

11' 10" x 8' 9" (3.61m x 2.67m)

**BEDROOM THREE** 

7' 8" x 7' 2" (2.34m x 2.18m)

**FAMILY BATHROOM** 

**EXTERIOR** 

SINGLE GARAGE