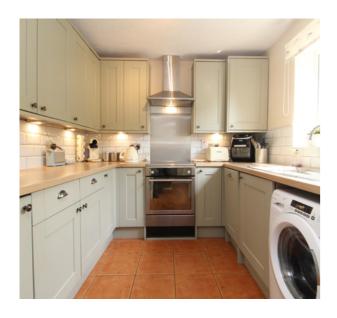

### **GROUND FLOOR**

**ENTRANCE HALL** 

**KITCHEN** 

8' 8" x 8' 1" (2.64m x 2.46m)

LOUNGE / DINER

16' 0" x 15' 2" (4.88m x 4.62m)

FIRST FLOOR

**BEDROOM ONE** 