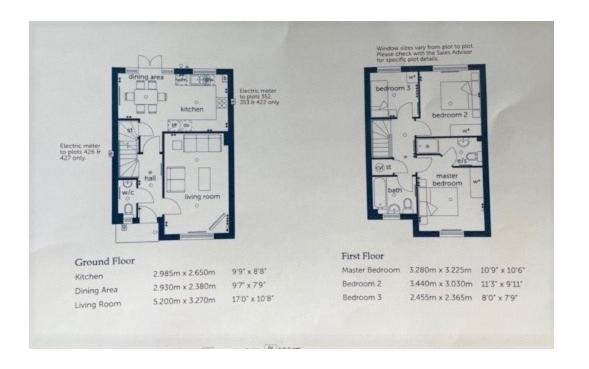

## Downstairs Cloakroom

0.884m x 1.917m (2' 11" x 6' 3") The modern flooring extends throughout the cloakroom. There is also an obscure Upvc double glazed window to the front elevation and a small radiator. In place is a Low-level W.C. pedestal hand basin with flip top tap and tiling to water sensitive area.

## Lounge

 $3.27m \times 5.20m (10' 9" \times 17' 1")$  The lounge is tastefully decorated from a pallet of neutral tones. You will expect to find a Upvc double glazed window to front elevation. The main feature of this lovely lounge is an Inset fireplace with gas, coal effect wood burner with a beam-like wooden shelf above. Further features include grey laminate flooring, radiator and telephone point.

#### Kitchen

2.65m x 2.985m (8' 8" x 9' 10") This modern, large, openplan kitchen-diner is a delight for anyone wishing to extend their culinary skills. Dressed in cream, this modern fitted kitchen includes an integrated Zanussi oven, grill and hob with a chapel canopy and splash panel. There is also a stainless steel sink with a one and a half bowl with flip tap and roll top work surfaces. Further features include an integrated fridge/freezer, integral dishwasher and Zanussi washing machine, a Logic boiler, and a Upvc window to the rear elevation.

# Dining Area

 $2.38 \, \text{m} \times 2.93 \, \text{m}$  (7' 10"  $\times$  9' 7") The laminate flooring extends from the lounge into this sunny open-planned dining area. This bright and cheery room leads onto a south facing garden via Upvc double glazed French windows (with side windows). Additional features include a double radiator, door to cupboard and a consumer unit.

## Master Bedroom

 $3.225 \,\mathrm{m} \times 3.280 \,\mathrm{m}$  (10' 7"  $\times$  10' 9") Once again this lovely master bedroom is dressed in neutral tones offering a calm and relaxing space after a long day. Upvc double glazed window to the front elevation, radiator and door to en-suite complete this master bedroom.

## En-Suite to Master Bedroom

 $1.485 \, \text{m} \times 2.078 \, \text{m}$  (4' 10"  $\times$  6' 10") A modern and chic ensuite includes a white Low-level W.C, a square shower cubicle, Pedestal hand basis with flip tap, radiator, inset spotlights, coving to ceiling and an extractor fan.

## Bedroom Two

 $3.030 \,\mathrm{m} \times 3.44 \,\mathrm{m}$  (9' 11" x 11' 3") Bedroom two is a good size with a Upvc double glazed window to rear elevation and a radiator.

## Bedroom Three

 $2.365m \times 2.455m (7' 9" \times 8' 1")$  Upvc window to rear elevation, radiator and telephone point.