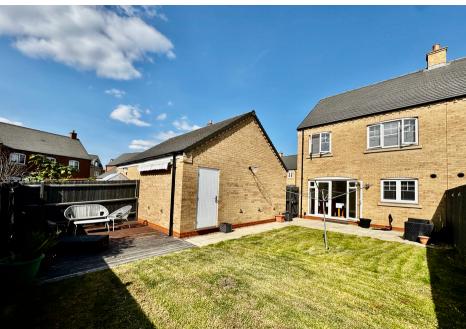

## Rear Garden

Stunning south-facing garden enclosed in timber fencing. This beautiful garden is mainly laid to lawn with a large patio area for those tranquil summer nights of dining outside. There is also a decking area to the rear of the garage. Further benefits of the garden include an outside tap, an outside lantern, Timber fencing and end canopy to rear of garage. There is a gate to the fully paved driveway.

#### Garage

 $3.523m \times 6.211m$  (11' 7"  $\times$  20' 5") The garage is entered via an up and over door or a door to the side. There is also power and lighting in the garage.