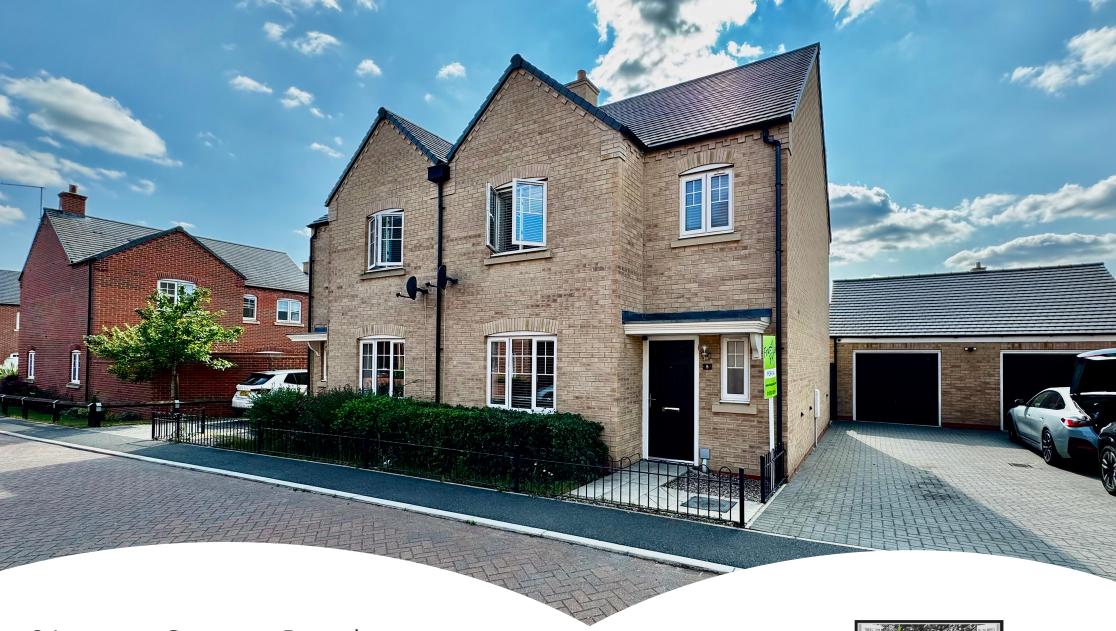

8 Lamport Crescent, Raunds, Wellingborough, Northamptonshire. NN9 6UX

Presented in immaculate condition, this three-bedroom, semi-detached family home on Border Park is a sight to behold with No upper chain. Decorated in neutral tones, the property offers three good size bedrooms with en-suite to the master bedroom, family bathroom, a large open plan kitchen-dining room, good size lounge, downstairs cloakroom. In more detail, the large, open-plan kitchen diner includes an integrated Zanussi oven and hob, integrated fridge/freezer, integral dishwasher and Zanussi washing machine and French doors to patio and rear garden. Continuing through the house you will find a lounge with laminate flooring, an inset gas coal-effect wood burner and down stairs cloakroom. Moving to the first floor expect to find three good size bedrooms with en-suite to the master, and a large, beautifully decorated family bathroom. Outside, the rear garden has a large patio and is mainly laid to lawn.

## Front Garden

The front garden is enclosed by small black, ornate railings and is mainly laid with shrubs and decorative stones. A footpath to the rear garden, an outside lantern and a block paved driveway complete the front garden.