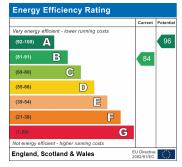

enclosed in timber fencing. This beautiful garden is mainly laid to lawn with a large patio area for those tranquil summer nights of dining outside. There is also a decking area to the rear of the garage. Further benefits of the garden include an outside tap, an outside lantern, Timber fencing and end canopy to rear of garage. There is a gate to the fully paved driveway.

## Front Garden

The front garden is enclosed by small black, ornate railings and is mainly laid with shrubs and decorative stones. A footpath to the rear garden, an outside lantern and a block paved driveway complete the front garden.

#### Garage

 $3.523m \times 6.211m$  (11' 7"  $\times$  20' 5") The garage is entered via an up and over door or a door to the side. There is also power and lighting in the garage.