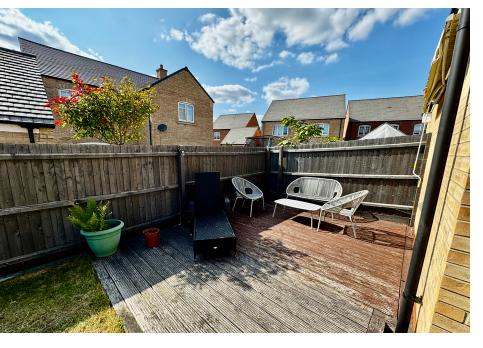

## Rear Garden

Stunning south-facing garden enclosed in timber fencing. This beautiful garden is mainly laid to lawn with a large patio area for those tranquil summer nights of dining outside. There is also a decking area to the rear of the garage. Further benefits of the garden include an outside tap, an outside lantern, Timber fencing and end canopy to rear of garage. There is a gate to the fully paved driveway.