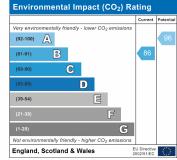

nclosed in timber fencing. This beautiful garden is mainly laid to lawn with a large patio area for those tranquil summer nights of dining outside. There is also a decking area to the rear of the garage. Further benefits of the garden include an outside tap, an outside lantern, Timber fencing and end canopy to rear of garage. There is a gate to the fully paved driveway.

## Front Garden

The front garden is enclosed by small black, ornate railings and is mainly laid with shrubs and decorative stones. A footpath to the rear garden, an outside lantern and a block paved driveway complete the front garden.

#### Garage

 $3.523m \times 6.211m$  (11' 7"  $\times$  20' 5") The garage is entered via an up and over door or a door to the side. There is also power and lighting in the garage.