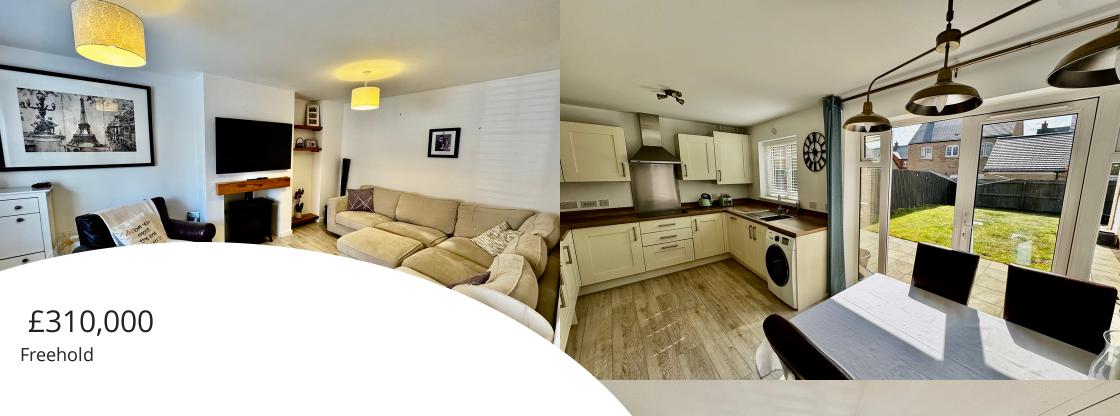

## Lounge

 $3.27m \times 5.20m (10' 9" \times 17' 1")$  The lounge is tastefully decorated from a pallet of neutral tones. You will expect to find a Upvc double glazed window to front elevation. The main feature of this lovely lounge is an Inset fireplace with gas, coal effect wood burner with a beam-like wooden shelf above. Further features include grey laminate flooring, radiator and telephone point.

#### Kitchen

2.65m x 2.985m (8' 8" x 9' 10") This modern, large, openplan kitchen-diner is a delight for anyone wishing to extend their culinary skills. Dressed in cream, this modern fitted kitchen includes an integrated Zanussi oven, grill and hob with a chapel canopy and splash panel. There is also a stainless steel sink with a one and a half bowl with flip tap and roll top work surfaces. Further features include an integrated fridge/freezer, integral dishwasher and Zanussi washing machine, a Logic boiler, and a Upvc window to the rear elevation.

# Dining Area

 $2.38 \, \text{m} \times 2.93 \, \text{m}$  (7' 10"  $\times$  9' 7") The laminate flooring extends from the lounge into this sunny open-planned dining area. This bright and cheery room leads onto a south facing garden via Upvc double glazed French windows (with side windows). Additional features include a double radiator, door to cupboard and a consumer unit.