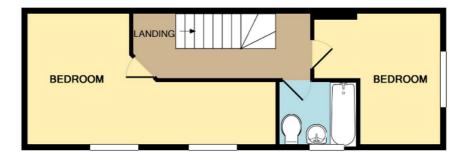

### First Floor

## Landing

Radiator. Loft hatch. Over stairs storage cupboard with shelving and clothes rail. Coving to ceiling. Doors to:

#### Bedroom One

21' narrowing to 11' 2" x 11' 1" narrowing to 5' 4" (6.40m x 3.38m)

Two double glazed windows to front aspect. Two double fronted built in wardrobes. Two radiators. Coving to ceiling.

#### **Bedroom Two**

11' narrowing to 4' 6" x 10' 8" narrowing to 6' 9" (3.35m x 3.25m)

Double glazed window to side aspect.

Radiator. Coving to ceiling.

#### Bathroom

6' 2" x 5' 4" (1.88m x 1.63m)
Panelled bath with shower over. Low level WC. Wash hand basin with vanity unit below. Coving to ceiling. Heated towel rail. Frosted double glazed window to front aspect.

GROUND FLOOR APPROX. FLOOR AREA 377 SQ.FT. (35.0 SQ.M.)

#### TOTAL APPROX. FLOOR AREA 857 SQ.FT. (79.6 SQ.M.)

Whilst every attempt has been made to ensure the accuracy of the floor plan contained here, measurements of doors, windows, rooms and any other items are approximate and no responsibility is taken for any error, omission, or mis-statement. This plan is for illustrative purposes only and should be used as such by any prospective purchaser. The services, systems and appliances shown have not been tested and no guarantee as to their operability or efficiency can be given