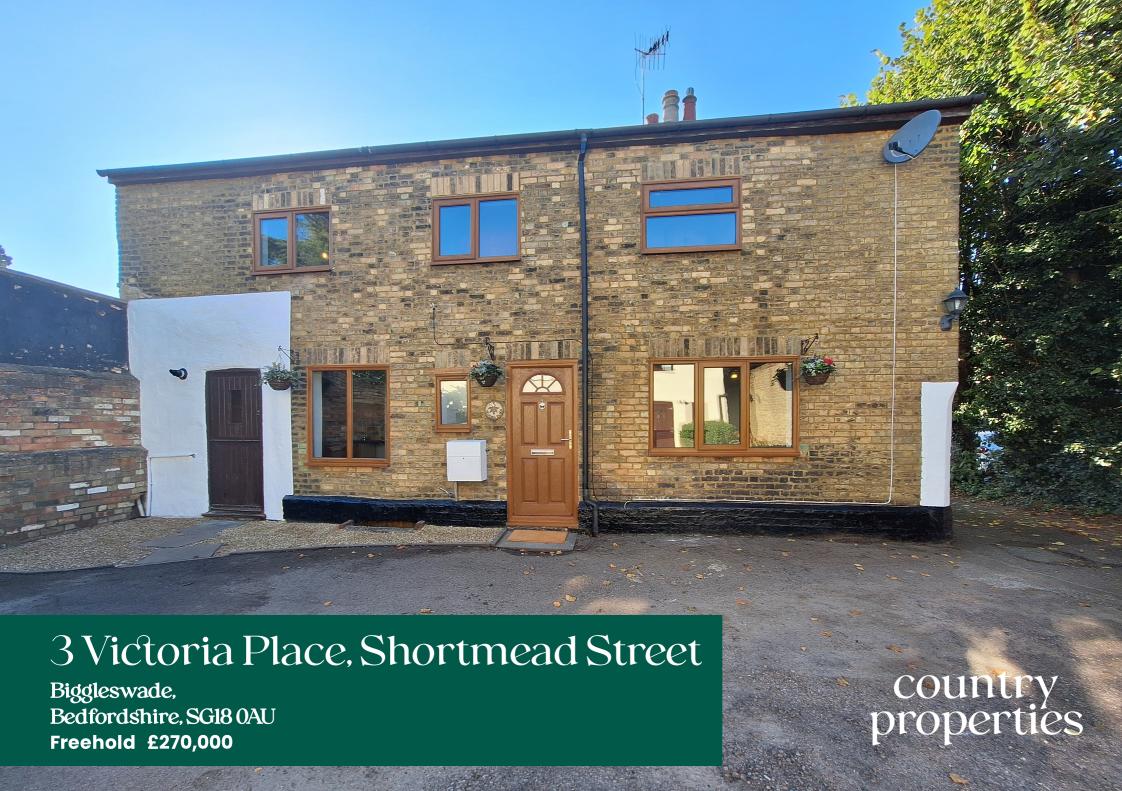

Offered for sale with NO CHAIN and in good order throughout, this two-bedroom character detached cottage is situated only a short walk from the local town centre and main line train station providing an easy commute into London by road or rail. The property comprises; entrance hall, downstairs WC, kitchen/diner and lounge on the ground floor with two bedrooms and a family bathroom to the first. Externally, there is a small front garden and one allocated parking space.

- No chain!
- Detached character cottage
- Two bedrooms
- Downstairs cloakroom
- Spacious kitchen/diner
- Lounge with feature gas fireplace
- Allocated parking
- Potential rental yield of 5%
- Council Tax band B
- EPC rating D