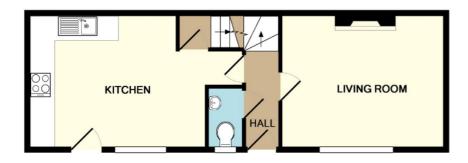

### **Ground Floor**

## **Entrance Hallway**

Double glazed door to front aspect. Radiator. Stairs rising to the first floor accommodation. Door to:

#### Cloakroom

Low level WC and wash hand basin with ceramic tiled splash back. Frosted double glazed window to front aspect.

## Lounge

13' 5" x 11' 1" (4.09m x 3.38m)

Double glazed windows to front and side aspect. Radiator. Gas fire with marble base and wooden surround. Coving to ceiling. Exposed wooden beams.

## Kitchen/Diner

17' 8" narrowing to 14' 4" x 11' 3" narrowing to 7' 11" (5.38m x 3.43m)

Country style kitchen fitted with a range of wall mounted and base level units with a roll top work surface over. Stainless steel 1 1/2 sink with mixer tap over. Plumbing for a washing machine and dishwasher.
Integrated fridge. Wall mounted gas fired boiler. Radiator. Ceramic tiled splash back. Double glazed window to front aspect.
Range cooker with extractor over. Exposed wooden beams. Single glazed stable door to the front. Door to:

GROUND FLOOR APPROX. FLOOR AREA 377 SQ.FT. (35.0 SQ.M.)

#### TOTAL APPROX. FLOOR AREA 857 SQ.FT. (79.6 SQ.M.)

Whilst every attempt has been made to ensure the accuracy of the floor plan contained here, measurements of doors, windows, rooms and any other items are approximate and no responsibility is taken for any error, omission, or mis-statement. This plan is for illustrative purposes only and should be used as such by any prospective purchaser. The services, systems and appliances shown have not been tested and no guarantee as to their operability or efficiency can be given