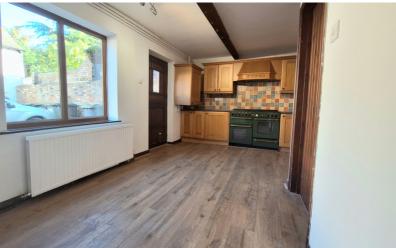

## Kitchen/Diner

17' 8" narrowing to 14' 4" x 11' 3" narrowing to 7' 11" (5.38m x 3.43m)

Country style kitchen fitted with a range of wall mounted and base level units with a roll top work surface over. Stainless steel 1 1/2 sink with mixer tap over. Plumbing for a washing machine and dishwasher.
Integrated fridge. Wall mounted gas fired boiler. Radiator. Ceramic tiled splash back. Double glazed window to front aspect.
Range cooker with extractor over. Exposed wooden beams. Single glazed stable door to the front. Door to: