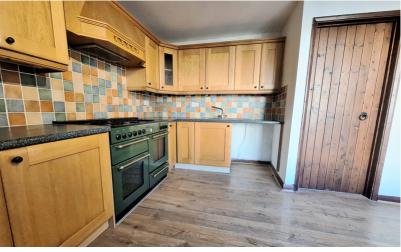

## Kitchen/Diner

17' 8" narrowing to 14' 4" x 11' 3" narrowing to 7' 11" (5.38m x 3.43m)

Country style kitchen fitted with a range of wall mounted and base level units with a roll top work surface over. Stainless steel 1 1/2 sink with mixer tap over. Plumbing for a washing machine and dishwasher.
Integrated fridge. Wall mounted gas fired boiler. Radiator. Ceramic tiled splash back. Double glazed window to front aspect.
Range cooker with extractor over. Exposed wooden beams. Single glazed stable door to the front. Door to: