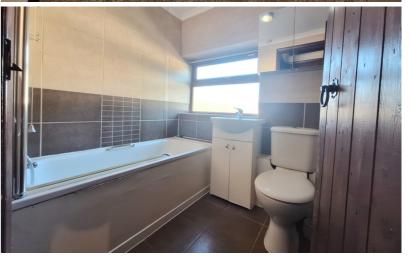

#### Bathroom

6' 2" x 5' 4" (1.88m x 1.63m)
Panelled bath with shower over. Low level WC. Wash hand basin with vanity unit below. Coving to ceiling. Heated towel rail. Frosted double glazed window to front aspect.