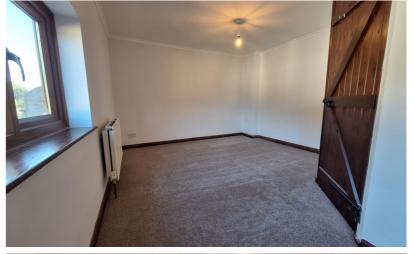

## Lounge

13' 5" x 11' 1" (4.09m x 3.38m)

Double glazed windows to front and side aspect. Radiator. Gas fire with marble base and wooden surround. Coving to ceiling. Exposed wooden beams.