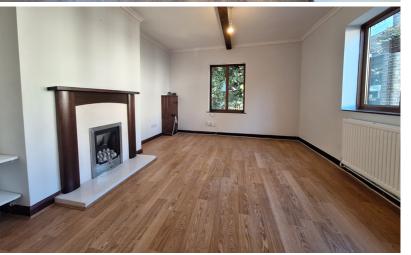

## Lounge

13' 5" x 11' 1" (4.09m x 3.38m)

Double glazed windows to front and side aspect. Radiator. Gas fire with marble base and wooden surround. Coving to ceiling. Exposed wooden beams.