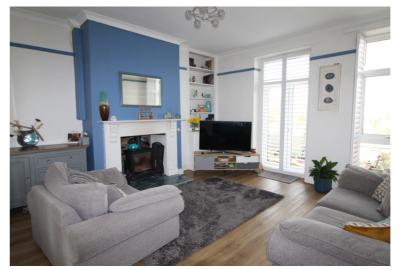

Ground Floor - Utility porch with modern base and wall mounted units, integrated fridge and freezer, storage cupboard, double glazed entrance door and window to the side. The dining kitchen has a range of modern base and wall mounted units, integrated oven, hob, dishwasher, double doors leading to the lounge. The tastefully decorated lounge has a wood burning stove, radiator, double glazed window and double glazed patio doors leading to the garden.