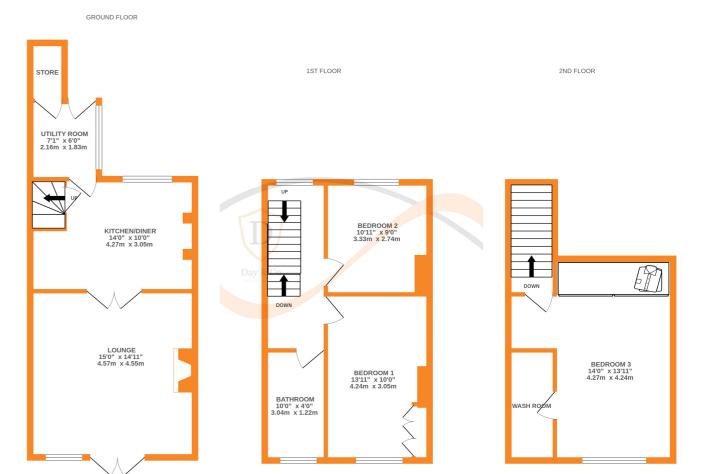

Ground Floor - Utility porch with modern base and wall mounted units, integrated fridge and freezer, storage cupboard, double glazed entrance door and window to the side. The dining kitchen has a range of modern base and wall mounted units, integrated oven, hob, dishwasher, double doors leading to the lounge. The tastefully decorated lounge has a wood burning stove, radiator, double glazed window and double glazed patio doors leading to the garden.

First Floor - Two bedrooms, the master having fitted wardrobes. The house bathroom is also on this level having a bath with shower over, WC, wash hand basin, exposed feature stonework to the wall, chrome heated towel rail, double glazed window to the rear.

Second Floor - Double bedroom with en-suite wash room, built in wardrobes and superb panoramic views.

Externally- there is a generous size patio garden with storage shed (side right of access to rear garden), along with a well maintained patio and parking. Viewing essential to fully appreciate.

EPC Rating D.

Whilst every attempt has been made to ensure the accuracy of the floorplan contained here, measurements of doors, windows, rooms and any other items are approximate and no responsibility is taken for any error, omission or mis-statement. This plan is for illustrative purposes only and should be used as such by any prospective purchaser. The services, systems and appliances shown have not been tested and no guarantee as to their operability or efficiency can be given.

Made with Metropix @2004.