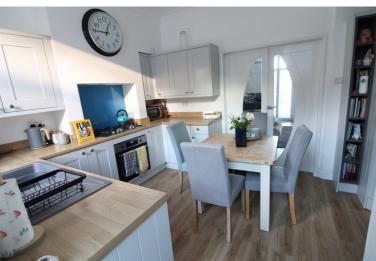

Ground Floor - Utility porch with modern base and wall mounted units, integrated fridge and freezer, storage cupboard, double glazed entrance door and window to the side. The dining kitchen has a range of modern base and wall mounted units, integrated oven, hob, dishwasher, double doors leading to the lounge. The tastefully decorated lounge has a wood burning stove, radiator, double glazed window and double glazed patio doors leading to the garden.