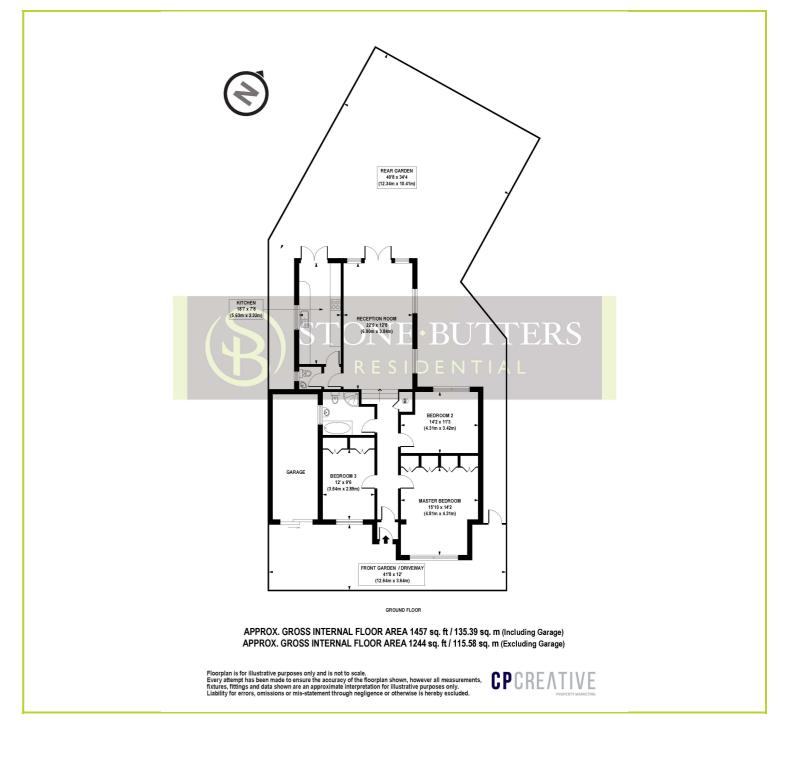

- Guests Cloakroom
- Fitted Kitchen
- Bathroom/wc
- Attached Garage

- Lounge/Diner
- Three Bedrooms
- No Chain
- Forecourt Parking

(Floor plans are not to scale and measurements are given for guidance only)