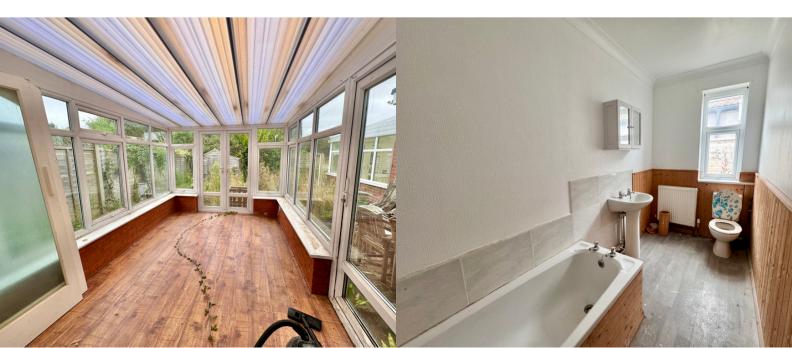

# CONSERVATORY

9' 2" x 13' 3" (2.79m x 4.04m)

# BATHROOM

Comprising low level WC, wash hand basin and bath. Obscure double glazed window to rear aspect, smooth ceiling, radiator.