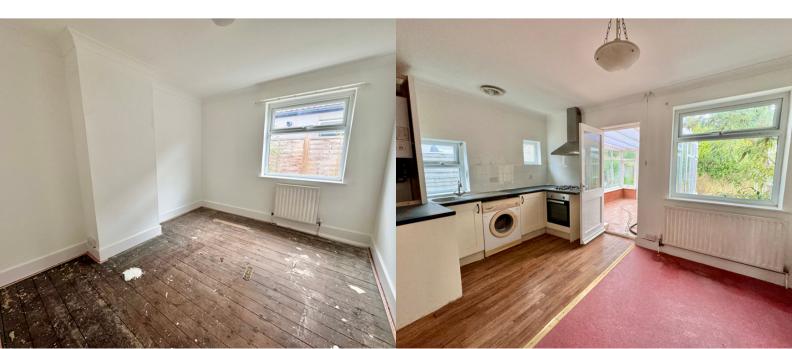

# MASTER BEDROOM

9' 10" x 11' 4" (3.00m x 3.45m) Double glazed window to side aspect, fitted carpet, smooth ceiling, radiator.

## **KITCHEN/DINER**

14' 10" x 12' 7" (4.52m x 3.84m) Base units, work surface inset stainless steel sink and drainer,. Built in oven and hob with extractor over, space and plumbing for washing machine. Double glazed window to rear aspect, double glazed door to conservatory, smooth ceiling, radiator.