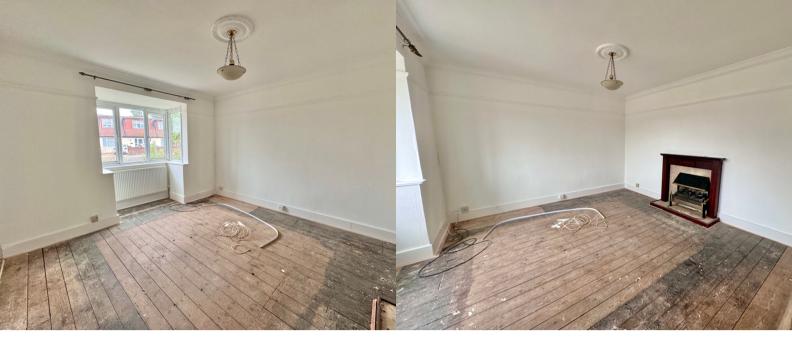

# LOUNGE

12' 3" x 14' 10" (3.73m x 4.52m) Double glazed window to front aspect, fitted carpet, fireplace with surround and hearth, smooth ceiling, radiator.

# MASTER BEDROOM

9' 10" x 11' 4" (3.00m x 3.45m) Double glazed window to side aspect, fitted carpet, smooth ceiling, radiator.