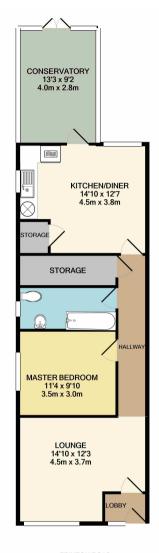

#### **FLOORPLAN & EPC**

FRINTON ROAD TOTAL APPROX, FLOOR AREA 763 SQ.FT, (70.8 SQ.M.) Whits very attempt has been made to ensure the accuracy of the floor plan contained here, measurements of doors, windows, rooms and any other items are approximate and no responsibility is taken for any error, omission, or mis-attement. This plan is for illustrative purposes only and should be used as such by any prospective purchaser. The services, systems and appliances shown have not been tested and no guarantee as to their operability or efficiency can be given Made with Metropix ©2021