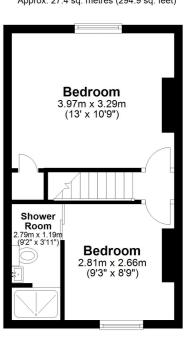

## **Bedroom One**

13' 0" x 10' 9" (3.96m x 3.28m)

## **Shower Room**

9' 2" x 3' 11" (2.79m x 1.19m)

## **Bedroom Two**

9' 3" x 8' 9" (2.82m x 2.67m)

#### **Ground Floor** Approx. 39.0 sq. metres (420.2 sq. feet)

First Floor Approx. 27.4 sq. metres (294.9 sq. feet)