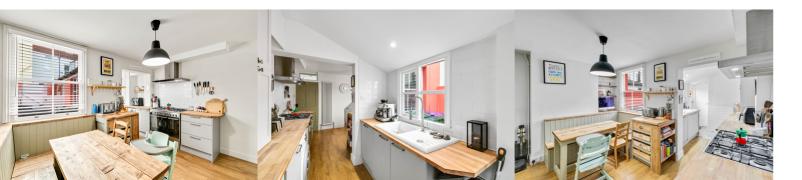

# Kitchen/Diner

12' 11" x 11' 9" (3.94m x 3.58m)

# Kitchen/Utility

8' 8" x 6' 11" (2.64m x 2.11m)

W.C