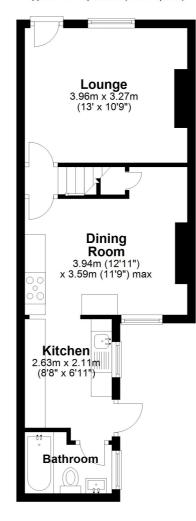

## Lounge

13' 0" x 10' 9" (3.96m x 3.28m)

# Kitchen/Diner

12' 11" x 11' 9" (3.94m x 3.58m)

## **Bathroom**

New bathroom recently installed with underfloor heating

# Kitchen/Utility

8' 8" x 6' 11" (2.64m x 2.11m)

W.C