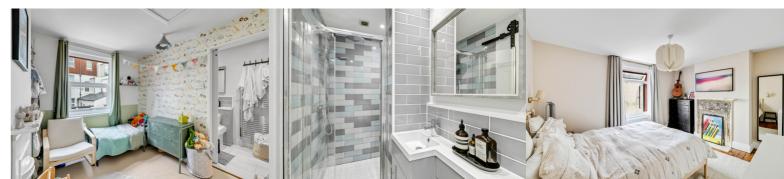

## **Bathroom**

New bathroom recently installed with underfloor heating

## **Bedroom One**

13' 0" x 10' 9" (3.96m x 3.28m)

## **Shower Room**

9' 2" x 3' 11" (2.79m x 1.19m)

## **Bedroom Two**

9' 3" x 8' 9" (2.82m x 2.67m)