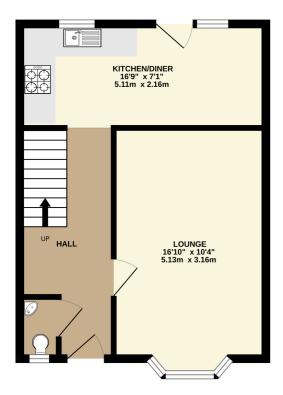

#### GROUND FLOOR 388 sq.ft. (36.0 sq.m.) approx.

### 1ST FLOOR 383 sq.ft. (35.6 sq.m.) approx.

#### TOTAL FLOOR AREA: 771 sq.ft. (71.6 sq.m.) approx.

Whilst every attempt has been made to ensure the accuracy of the floorpian contained here, measurements of doors, windows, rooms and any other tens are approximate and to responsibility is taken for any error, omission or mis-statement. This plan is for illustrative purposes only and should be used as such by any prospective purchaser. The services, systems and appliances shown have not been tested and no guarantee as to their operability or efficiency can be given.