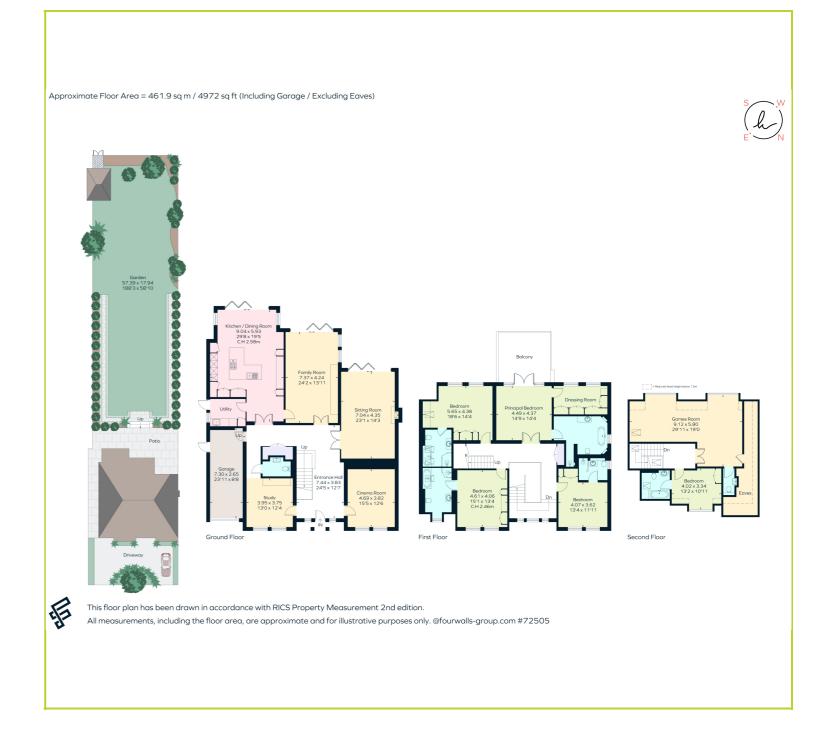

- Five Bedroom Suites
- 188 Ft South/West Garden
- Carriage Driveway
- Superb Luxury Kitchen/Diner
- Five Reception Rooms
  - Panoramic Views
  - Integral Garage
  - Prime Residential Area

(Floor plans are not to scale and measurements are given for guidance only)