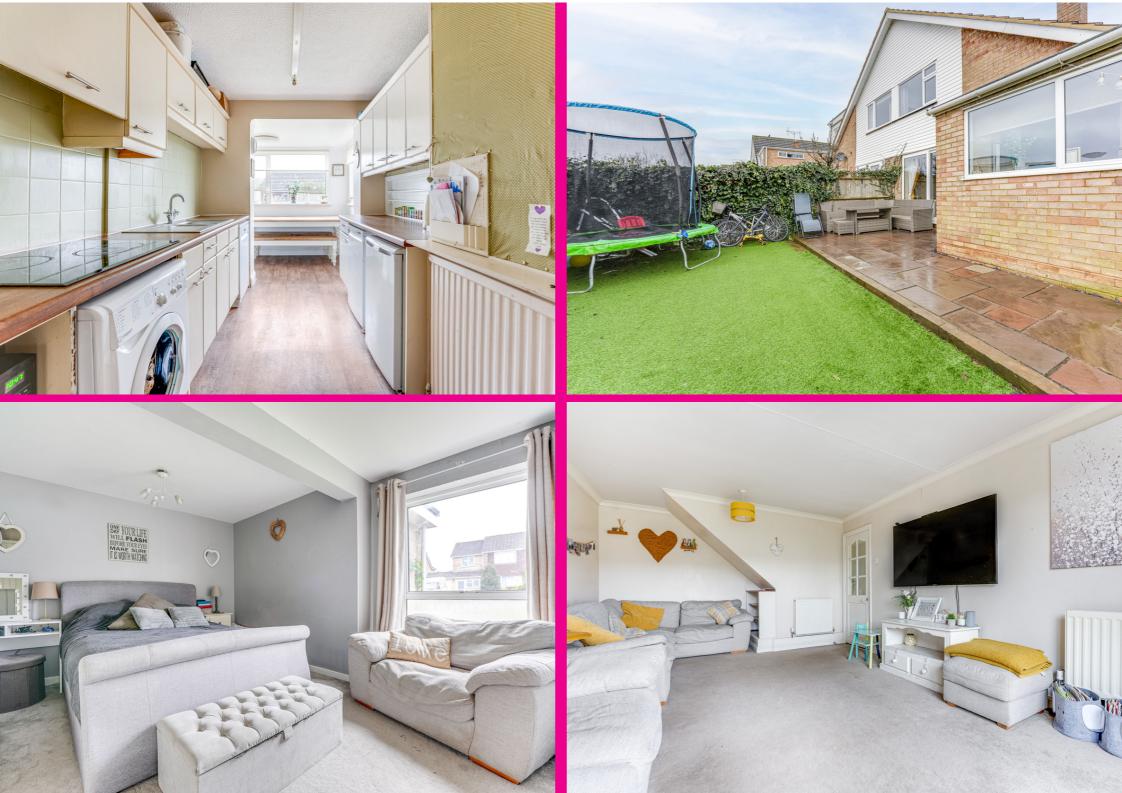

The accommodation comprises of spacious entrance hall, a fabulous kitchen/diner with doors leading out to the garden. The kitchen has been re-fitted and has fully built in appliances.

The lounge is also of a generous size and also has doors onto the garden. In addition to this there is a self contained annex with its own kitchen and shower room.

Upstairs there are three double bedrooms all of which are a good size.

The main family shower room has also been re-fitted and has a shower cubicle, wash basin and W/C.

Outside to the front there is a driveway providing off road parking for several vehicles. The garage has been part converted to create the Annex. however there is still enough space remaining for storage for bikes, garden accessories etc.

The rear garden has been tastefully landscaped and has artificial grass for low maintenance.

Trafford close is a superb location close to the Old Town. It is an established and private cul-de-sac location which is also in close proximity to the hospital which can be accessed via Rectory lane