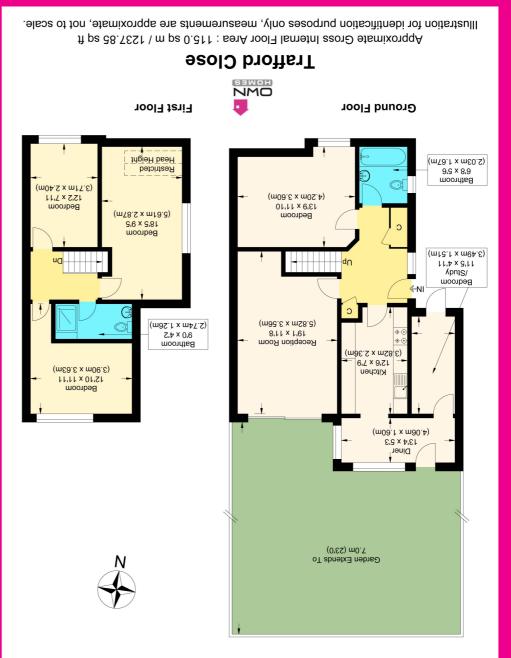

The accommodation comprises of spacious entrance hall, a fabulous kitchen/diner with doors leading out to the garden. The kitchen has been re-fitted and has fully built in appliances.

The lounge is also of a generous size and also has doors onto the garden. In addition to this there is a self contained annex with its own kitchen and shower room.

The Annex

This is a studio style room with the bedroom, living area and kitchen combined. In addition to this there is a modern shower room with wash basin and W/C.

The self contained annex offers the option for a rental income or additional accommodation for extended family.

Upstairs there are three double bedrooms all of which are a good size.

The main family shower room has also been re-fitted and has a shower cubicle, wash basin and W/C.

Outside to the front there is a driveway providing off road parking for several vehicles. The garage has been part converted to create the Annex. however there is still enough space remaining for storage for bikes, garden accessories etc.

The rear garden has been tastefully landscaped and has artificial grass for low maintenance.

Trafford close is a superb location close to the Old Town. It is an established and private cul-de-sac location which is also in close proximity to the hospital which can be accessed via Rectory lane