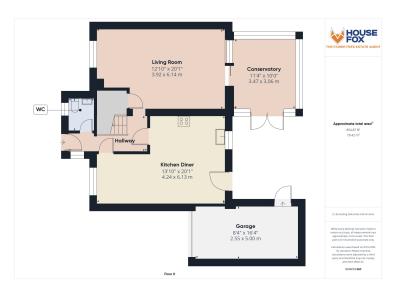

#### **Entrance Hall**

Stairs to the first floor

Cloakroom - WC, wash basin, window to front

# Living Room

20' 1" x 12' 10" (6.12m x 3.91m) Radiator; Upvc double glazed window to front, doors into rear conservatory

# Conservatory

11' 4" x 10' 0" (3.45m x 3.05m) Upvc double glazed windows to all sides and doors to garden

## Kitchen Diner

20' 1" x 13' 10" (6.12m x 4.22m) Radiator; Upvc double glazed windows to front and rear; offers a range of wall and base units with granite worktops over, large rangestyle cooker with extractor hood over, spaces for dishwasher, washing machine, integral fridge freezer, inset stainless steel sink/drainer and a door out to the rear garden.

GARAGE - 16'4 x 8'4 - rear courtesy door, up and over door to front, power and lighting

# FLOORPLAN & EPC