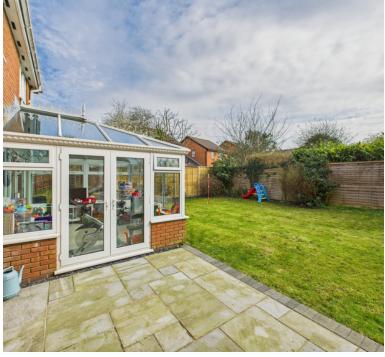

# Conservatory

11' 4" x 10' 0" (3.45m x 3.05m) Upvc double glazed windows to all sides and doors to garden

## Outside

FRONT - Lawned front garden area with pathway and block paved driveway for 3; door to garage

REAR - Outside to the rear the garden is a great size and is across the rear of the house and also goes to the side of the house giving great lawn space for kids playing. The garage is to the side of the house and has a personal door to the rear, power and lighting and up and over door to the front driveway parking.