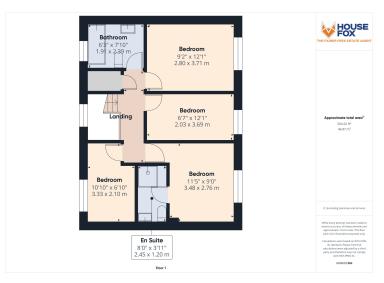

#### Bedroom 1

11' 5" x 9' 0" (3.48m x 2.74m) Radiator; Upvc double glazed window to rear; door to en suite

## **En Suite**

8' 0" x 3' 11" (2.44m x 1.19m) White suite of WC, wash basin and corner shower

#### Bedroom 2

12' 1" x 9' 2" (3.68m x 2.79m) Radiator; Upvc double glazed window to rear

#### Bedroom 3

12' 1" x 6' 7" (3.68m x 2.01m) Radiator; Upvc double glazed window to rear

## Bedroom 4

10' 10" x 6' 10" (3.30m x 2.08m) Radiator; Upvc double glazed window to front

#### Bathroom

7' 10" x 6' 3" (2.39m x 1.91m) Radiator; Upvc double glazed window to front; offers a white suite of WC, wash basin with built in storage and P-shaped bath with shower over.

# FLOORPLAN & EPC