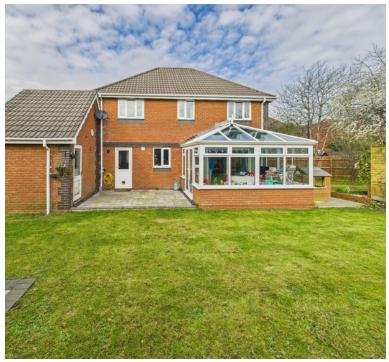

# The Cornfields, Wick St.Lawrence, Weston-Super-Mare, Somerset. BS22 9DX

£470,000 Freehold FOR SALE

## PROPERTY DESCRIPTION

HOUSE FOX ESTATE AGENTS PRESENTS ... This spacious detached family home offers 4 bedrooms, master with en suite, garage with parking, open kitchen diner and the garden is really large with rear and side parts. The property is approached via pathway and garden area and the driveway and garage is to the side. The entrance hall to the property has a useful cloakroom with WC and wash basin and to the left is a generous size living room with windows to front and doors to the rear open into a good sized conservatory overlooking the garden. The kitchen is open into the dining area giving a lovely sized open space and the kitchen offers a range of wall and base units with granite worktops over, large range-style cooker with extractor hood over, spaces for dishwasher, washing machine, integral fridge freezer, inset stainless steel sink/drainer and a door out to the rear garden. Upstairs there are 4 bedrooms with the master bedroom benefitting from an en suite with WC, wash basin and shower. The well presented family bathroom also offers a white suite of WC, wash basin with built in storage and P-shaped bath with shower over. Outside to the rear the garden is a great size and is across the rear of the house and also goes to the side of the house giving great lawn space for kids playing. The garage is to the side of the house and has a personal door to the rear, power and lighting and up and over door to the front driveway parking.

## Outside

FRONT - Lawned front garden area with pathway and block paved driveway for 3; door to garage

REAR - Outside to the rear the garden is a great size and is across the rear of the house and also goes to the side of the house giving great lawn space for kids playing. The garage is to the side of the house and has a personal door to the rear, power and lighting and up and over door to the front driveway parking.