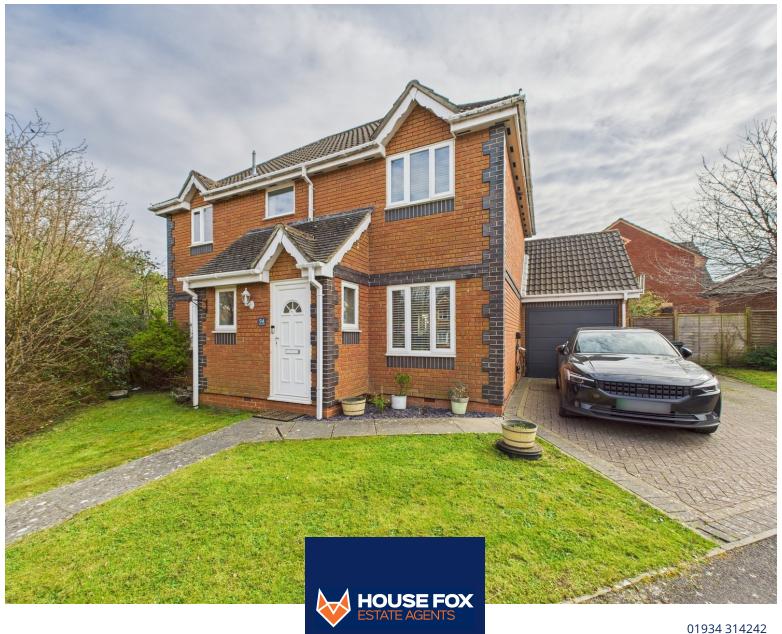

# The Cornfields, Wick St.Lawrence, Weston-Super-Mare, Somerset. BS22 9DX

£470,000 Freehold FOR SALE

## PROPERTY DESCRIPTION

HOUSE FOX ESTATE AGENTS PRESENTS ... This spacious detached family home offers 4 bedrooms, master with en suite, garage with parking, open kitchen diner and the garden is really large with rear and side parts. The property is approached via pathway and garden area and the driveway and garage is to the side. The entrance hall to the property has a useful cloakroom with WC and wash basin and to the left is a generous size living room with windows to front and doors to the rear open into a good sized conservatory overlooking the garden. The kitchen is open into the dining area giving a lovely sized open space and the kitchen offers a range of wall and base units with granite worktops over, large range-style cooker with extractor hood over, spaces for dishwasher, washing machine, integral fridge freezer, inset stainless steel sink/drainer and a door out to the rear garden. Upstairs there are 4 bedrooms with the master bedroom benefitting from an en suite with WC, wash basin and shower. The well presented family bathroom also offers a white suite of WC, wash basin with built in storage and P-shaped bath with shower over. Outside to the rear the garden is a great size and is across the rear of the house and also goes to the side of the house giving great lawn space for kids playing. The garage is to the side of the house and has a personal door to the rear, power and lighting and up and over door to the front driveway parking.

## **FEATURES**

- 360 VIDEO TOUR AVAILABLE
- Lovely detached family home
- Four bedrooms
- En suite and downstairs cloakroom
- Garage & driveway parking for 3
- Conservatory over looking rear garden
- Large garden goes to rear and side
- Open plan kitchen diner
- EPC C

## Outside

FRONT - Lawned front garden area with pathway and block paved driveway for 3; door to garage

REAR - Outside to the rear the garden is a great size and is across the rear of the house and also goes to the side of the house giving great lawn space for kids playing. The garage is to the side of the house and has a personal door to the rear, power and lighting and up and over door to the front driveway parking.