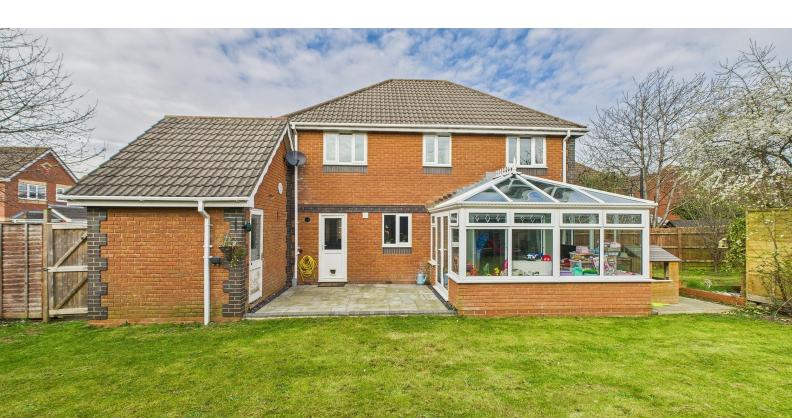

# Conservatory

11' 4" x 10' 0" (3.45m x 3.05m) Upvc double glazed windows to all sides and doors to garden

## Outside

FRONT - Lawned front garden area with pathway and block paved driveway for 3; door to garage

REAR - Outside to the rear the garden is a great size and is across the rear of the house and also goes to the side of the house giving great lawn space for kids playing. The garage is to the side of the house and has a personal door to the rear, power and lighting and up and over door to the front driveway parking.