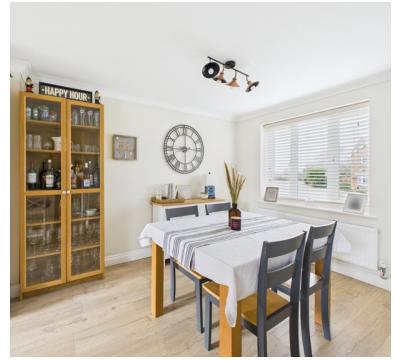

## Kitchen Diner

20' 1" x 13' 10" (6.12m x 4.22m) Radiator; Upvc double glazed windows to front and rear; offers a range of wall and base units with granite worktops over, large rangestyle cooker with extractor hood over, spaces for dishwasher, washing machine, integral fridge freezer, inset stainless steel sink/drainer and a door out to the rear garden.