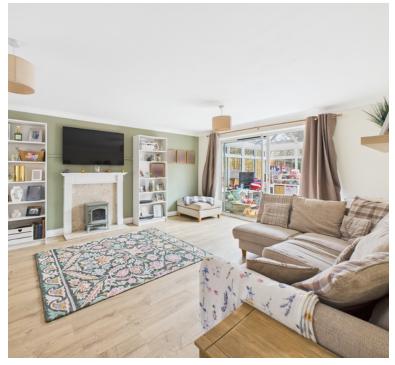

# Living Room

20' 1" x 12' 10" (6.12m x 3.91m) Radiator; Upvc double glazed window to front, doors into rear conservatory

# Conservatory

11' 4" x 10' 0" (3.45m x 3.05m) Upvc double glazed windows to all sides and doors to garden