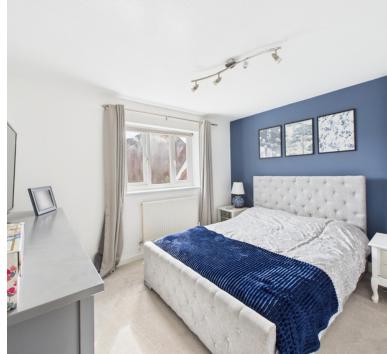

#### Bedroom 1

11' 5" x 9' 0" (3.48m x 2.74m) Radiator; Upvc double glazed window to rear; door to en suite

## **En Suite**

8' 0" x 3' 11" (2.44m x 1.19m) White suite of WC, wash basin and corner shower

#### Bedroom 2

12' 1" x 9' 2" (3.68m x 2.79m) Radiator; Upvc double glazed window to rear

#### Bedroom 3

12' 1" x 6' 7" (3.68m x 2.01m) Radiator; Upvc double glazed window to rear

## Bedroom 4

10' 10" x 6' 10" (3.30m x 2.08m) Radiator; Upvc double glazed window to front