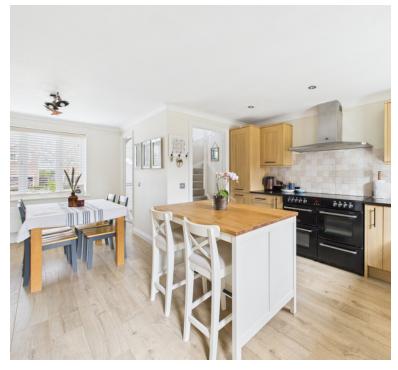

## PROPERTY DESCRIPTION

HOUSE FOX ESTATE AGENTS PRESENTS ... This spacious detached family home offers 4 bedrooms, master with en suite, garage with parking, open kitchen diner and the garden is really large with rear and side parts. The property is approached via pathway and garden area and the driveway and garage is to the side. The entrance hall to the property has a useful cloakroom with WC and wash basin and to the left is a generous size living room with windows to front and doors to the rear open into a good sized conservatory overlooking the garden. The kitchen is open into the dining area giving a lovely sized open space and the kitchen offers a range of wall and base units with granite worktops over, large range-style cooker with extractor hood over, spaces for dishwasher, washing machine, integral fridge freezer, inset stainless steel sink/drainer and a door out to the rear garden. Upstairs there are 4 bedrooms with the master bedroom benefitting from an en suite with WC, wash basin and shower. The well presented family bathroom also offers a white suite of WC, wash basin with built in storage and P-shaped bath with shower over. Outside to the rear the garden is a great size and is across the rear of the house and also goes to the side of the house giving great lawn space for kids playing. The garage is to the side of the house and has a personal door to the rear, power and lighting and up and over door to the front driveway parking.

## Kitchen Diner

20' 1" x 13' 10" (6.12m x 4.22m) Radiator; Upvc double glazed windows to front and rear; offers a range of wall and base units with granite worktops over, large rangestyle cooker with extractor hood over, spaces for dishwasher, washing machine, integral fridge freezer, inset stainless steel sink/drainer and a door out to the rear garden.