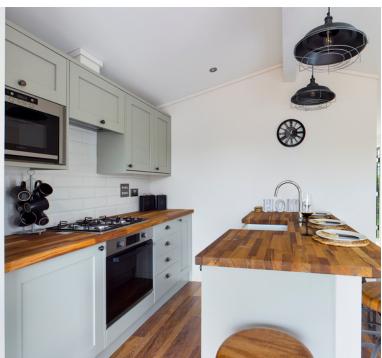

# Lounge/kitchen:

16' 6" x 11' 9" (5.03m x 3.58m) Lounge area: Double glazed windows, feature radiators, double glazed double doors. Kitchen area: A range of floor and wall units, sink unit, built in oven & hob, microwave, Washer/dryer, dishwasher