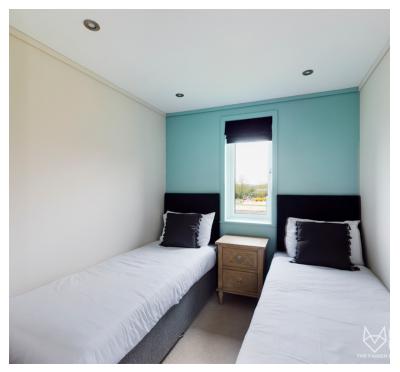

# Bedroom 2:

8' 9" x 7' 3" (2.67m x 2.21m) Feature radiator, cupboard, double glazed window