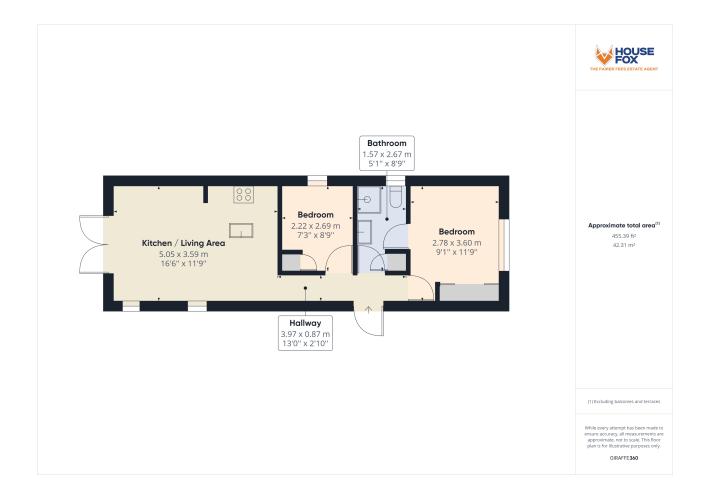

### Hallway

Open plan to the lounge/kitchen.

# Lounge/kitchen:

16' 6" x 11' 9" (5.03m x 3.58m) Lounge area: Double glazed windows, feature radiators, double glazed double doors. Kitchen area: A range of floor and wall units, sink unit, built in oven & hob, microwave, Washer/dryer, dishwasher

## Bedroom 1:

11' 9" x 9' 1" (3.58m x 2.77m) Double glazed window, built in wardrobe, feature radiator, door to bathroom

# Bedroom 2:

8' 9" x 7' 3" (2.67m x 2.21m) Feature radiator, cupboard, double glazed window

# Bathroom:

Shower cubicle, wash hand basin, low level WC, double glazed window, heated towel rail,