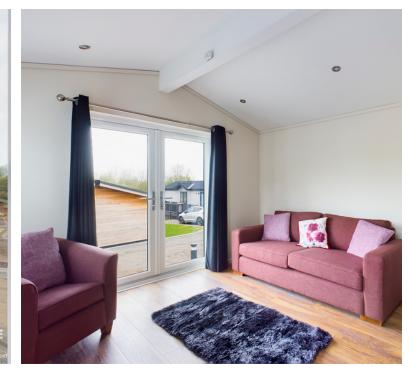

# Lounge/kitchen:

16' 6" x 11' 9" (5.03m x 3.58m) Lounge area: Double glazed windows, feature radiators, double glazed double doors. Kitchen area: A range of floor and wall units, sink unit, built in oven & hob, microwave, Washer/dryer, dishwasher