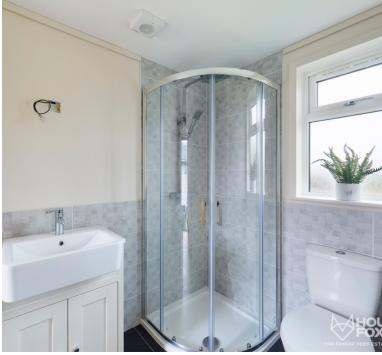

# Bathroom:

Shower cubicle, wash hand basin, low level WC, double glazed window, heated towel rail,