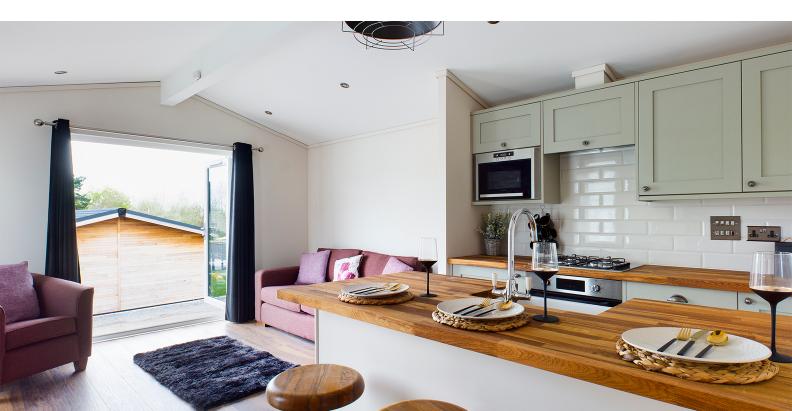

### Hallway

Open plan to the lounge/kitchen.

# Lounge/kitchen:

16' 6" x 11' 9" (5.03m x 3.58m) Lounge area: Double glazed windows, feature radiators, double glazed double doors. Kitchen area: A range of floor and wall units, sink unit, built in oven & hob, microwave, Washer/dryer, dishwasher