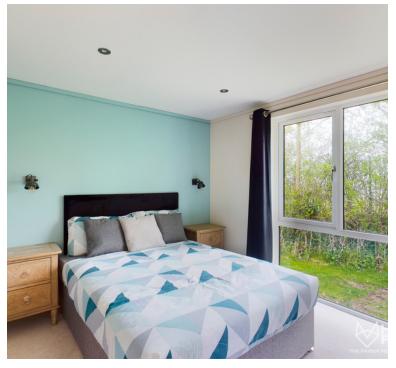

## Bedroom 1:

11' 9" x 9' 1" (3.58m x 2.77m) Double glazed window, built in wardrobe, feature radiator, door to bathroom

# Bedroom 2:

8' 9" x 7' 3" (2.67m x 2.21m) Feature radiator, cupboard, double glazed window