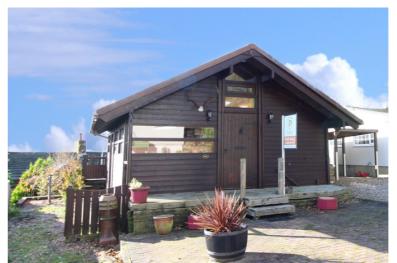

**REDUCED £59,999** 

- TIMBER CABIN PARK HOME
- SEMI-RURAL SITE
- USE OF GARDEN AREA

- TWO BEDROOMS
- USE OF TWO PARKING SPACES

## **SUMMARY**

\*\* SCANDI STYLE TIMBER CABIN PARK HOME, TWO BEDROOMS, USE OF TWO PARKING SPACES, DOUBLE GLAZING, USE OF GARDEN AREA, SEMI-RURAL SITE \*\*

## **FULL DESCRIPTION**

A two bedroom timber cabin Park Home situated in this semi-rural location on the outskirts of Riddlesden. Comprises of a Dining Kitchen, Living Room, Sitting Room, Bedroom, Study/Bedroom, Bathroom. Use of two parking spaces, use of garden area.