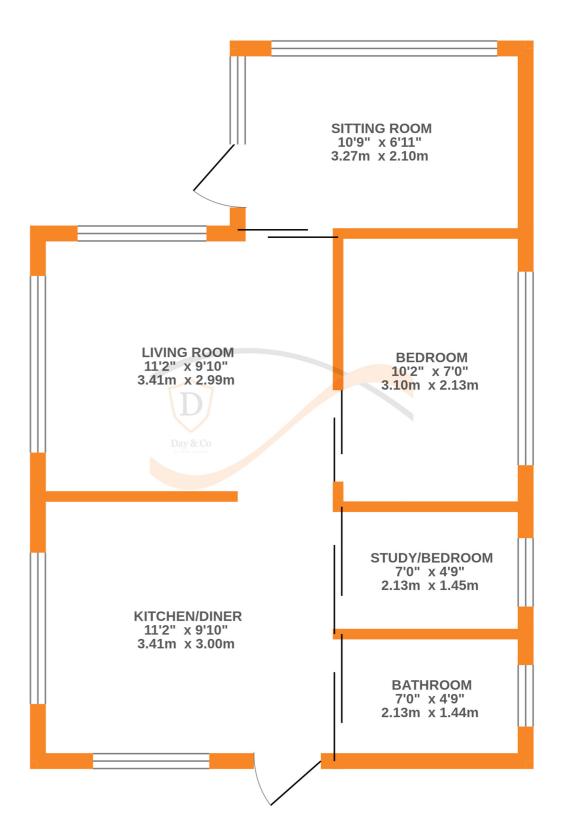

## GROUND FLOOR 431 sq.ft. (40.1 sq.m.) approx.

## TOTAL FLOOR AREA: 431 sq.ft. (40.1 sq.m.) approx.

Whilst every attempt has been made to ensure the accuracy of the floorplan contained here, measurements of doors, windows, rooms and any other items are approximate and no responsibility is taken for any error, omission or mis-statement. This plan is for illustrative purposes only and should be used as such by any prospective purchaser. The services, systems and appliances shown have not been tested and no guarantee as to their operability or efficiency can be given.