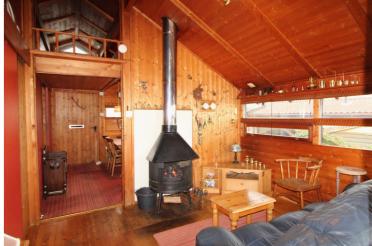

## **FULL DESCRIPTION**

A two bedroom timber cabin Park Home situated in this semi-rural location on the outskirts of Riddlesden. Comprises of a Dining Kitchen, Living Room, Sitting Room, Bedroom, Study/Bedroom, Bathroom. Use of two parking spaces, use of garden area.