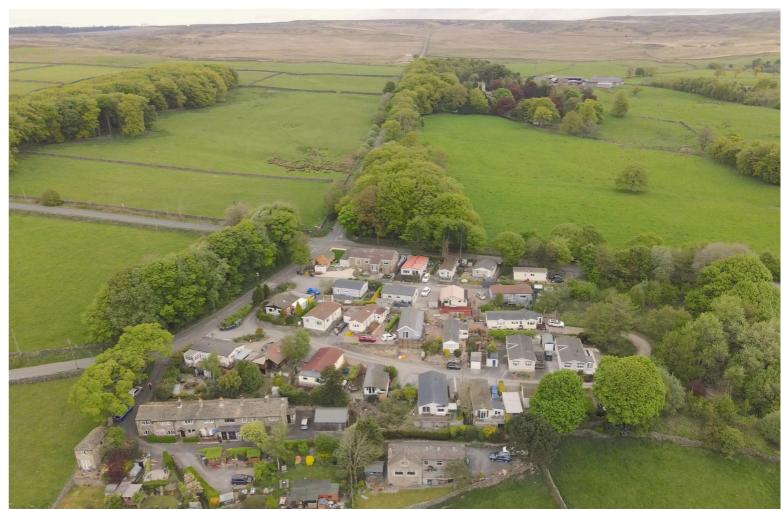

## **FULL DESCRIPTION**

A two bedroom timber cabin Park Home situated in this semi-rural location on the outskirts of Riddlesden. Comprises of a Dining Kitchen, Living Room, Sitting Room, Bedroom, Study/Bedroom, Bathroom. Use of two parking spaces, use of garden area.