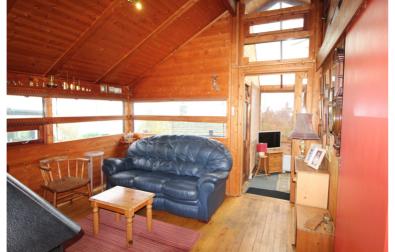

## **FULL DESCRIPTION**

A two bedroom timber cabin Park Home situated in this semi-rural location on the outskirts of Riddlesden. Comprises of a Dining Kitchen, Living Room, Sitting Room, Bedroom, Study/Bedroom, Bathroom. Use of two parking spaces, use of garden area.