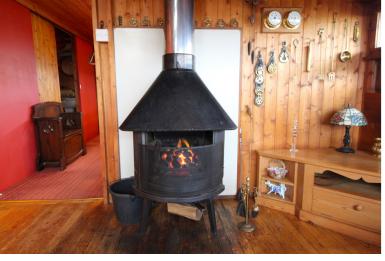

## **FULL DESCRIPTION**

A two bedroom timber cabin Park Home situated in this semi-rural location on the outskirts of Riddlesden. Comprises of a Dining Kitchen, Living Room, Sitting Room, Bedroom, Study/Bedroom, Bathroom. Use of two parking spaces, use of garden area.