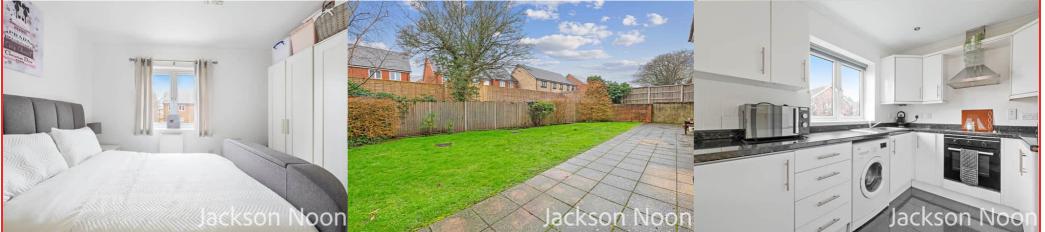

**Bedroom 1** Radiator, fitted cupboard, double glazed window

## Outside

**Communal Gardens** Mainly laid to lawn

**Allocated Parking** 

Servalan Court

This plan is for layout guidance only. Not drawn to scale unless stated. Windows and door openings are approximate. Whilst every care is taken in the preparation of this plan, please check all dimensions, shapes and compass bearings before making any decisions reliant upon them. (ID357409)

### Kitchen Area

Single drainer stainless steel sink unit inset in toll top work surface, range of cupboards and units, space for fridge freezer, plumbing for autowash, fitted oven and hob, double glazed window