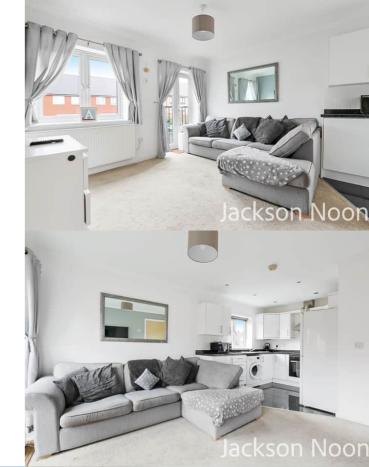

# Front Door to

**Communal Entrance** Stairs to first floor, front door to

**Entrance Hall** Radiator, laminate floor

**Open Plan Lounge/Kitchen** 18' 8" x 11' 10" (5.69m x 3.61m) Radiator, double glazed window, double glazed doors to Juliet balcony

### Kitchen Area

Single drainer stainless steel sink unit inset in toll top work surface, range of cupboards and units, space for fridge freezer, plumbing for autowash, fitted oven and hob, double glazed window