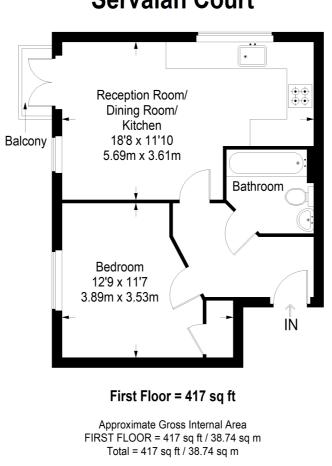

### **ROOM DESCRIPTIONS**

# Front Door to

**Communal Entrance** Stairs to first floor, front door to

**Entrance Hall** Radiator, laminate floor

**Open Plan Lounge/Kitchen** 18' 8" x 11' 10" (5.69m x 3.61m) Radiator, double glazed window, double glazed doors to Juliet balcony

**Bedroom 1** Radiator, fitted cupboard, double glazed window

#### Bathroom

Comprising panel enclosed bath with mixer tap and shower attachment, low level wc, wash hand basin, heated towel rail, tiled walls