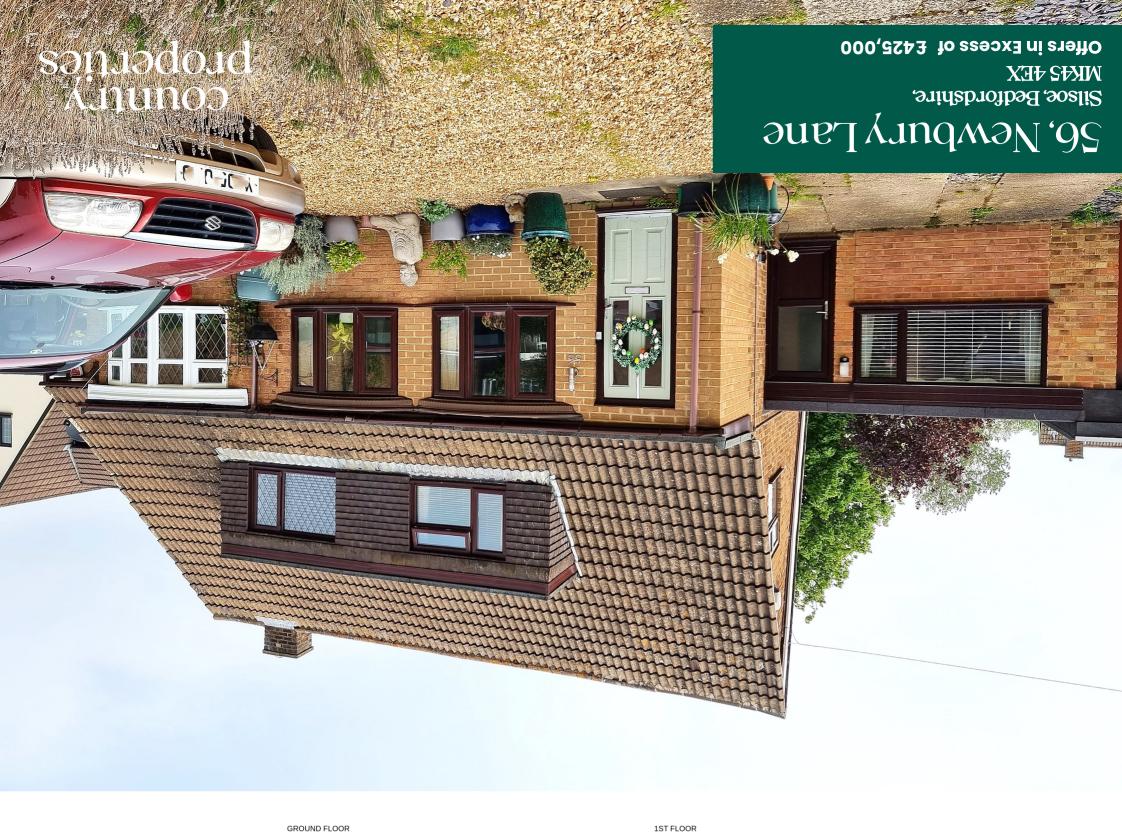

# Viewing by appointment only

A superbly extended three bedroom semi-detached family residence with versatile living accommodation and the added benefit of no onward chain.

- 17ft open plan lounge.
- Extended kitchen/breakfastroom
- Converted garage serving as separate reception room or bedroom four.
- Ample off-road parking.
- Landscaped gardens.