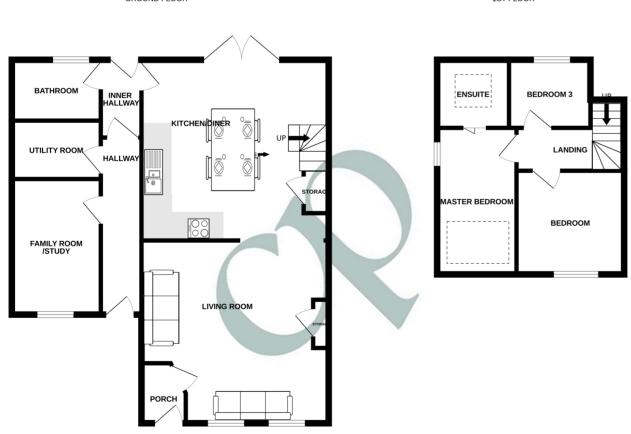

#### **Ground Floor**

**Entrance Hall** 

Entrance door to the front, door to:

### Lounge

17' 3" x 15' 3" (5.26m x 4.65m) Double glazed window to the front, electric radiator, built-in storage.

#### Kitchen/Diner

17' 0" x 16' 0" (5.18m x 4.88m) A range of base and wall mounted units with work surfaces over, 1.5 basin sink and drainer, split-level double oven, ceramic hob with extractor hood over, space for appliances, stairs rising to first floor, patio doors opening to the rear garden, two electric radiators.

#### Utility

Space for washing machine and tumble dryer, water tank.

#### First Floor

Landing

Two Velux windows.

#### Bedroom One

11' 8" x 8' 3" with restricted head height (3.56m x 2.51m) Double glazed window to the side, access to loft, electric radiator.

## Ensuite

A suite comprising of a shower cubicle, low level WC, wash hand basin, towel rail.

### Bedroom Two

9' 5" x 8' 8" (2.87m x 2.64m) Double glazed window to the front, electric radiator.

# Bedroom Three/Dressing Room

7' 8" x 6' 3" max. (2.34m x 1.91m) Double glazed window to the rear, electric radiator.

#### Bathroom

A suite comprising of a panelled bath with shower over, low level WC, wash hand basin, double glazed window to the rear, electric radiator.

# Converted Garage

11' 6" x 7' 10" (3.51m x 2.39m) Separate entrance door to main dwelling, double glazed window to the front, electric radiator.