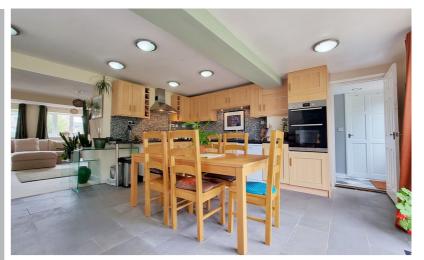

#### Kitchen/Diner

17' 0" x 16' 0" (5.18m x 4.88m) A range of base and wall mounted units with work surfaces over, 1.5 basin sink and drainer, split-level double oven, ceramic hob with extractor hood over, space for appliances, stairs rising to first floor, patio doors opening to the rear garden, two electric radiators.