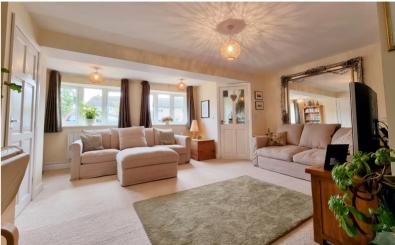

### Lounge

17' 3" x 15' 3" (5.26m x 4.65m) Double glazed window to the front, electric radiator, built-in storage.