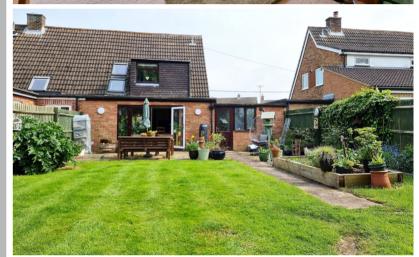

#### Rear Garden

Mainly laid to lawn with large patio area, shrub and flower borders, timber fencing.