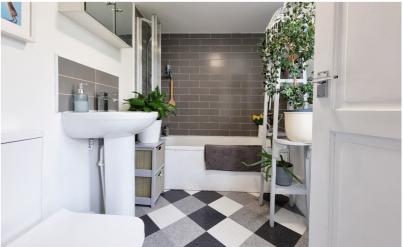

#### Bathroom

A suite comprising of a panelled bath with shower over, low level WC, wash hand basin, double glazed window to the rear, electric radiator.