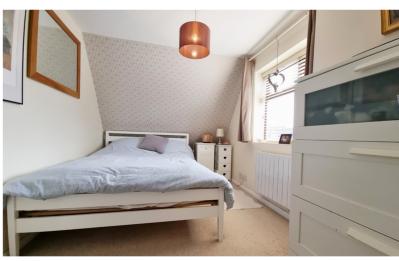

#### Bedroom One

11' 8" x 8' 3" with restricted head height (3.56m x 2.51m) Double glazed window to the side, access to loft, electric radiator.

### Bedroom Two

9' 5" x 8' 8" (2.87m x 2.64m) Double glazed window to the front, electric radiator.