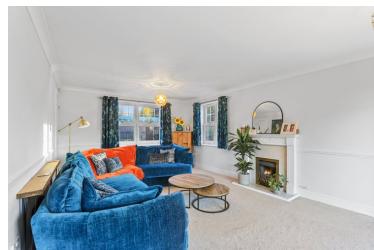

Offers In Excess Of

# £475,000



- Detached Family House
- Situated On A Corner Plot
- Parking And Double Garage
- Stunning Kitchen/Diner
- Four Well Pro-Portioned Bedrooms
- En-Suite, Family Bathroom And Downstairs WC
- Utility Room
- Generous Garden

### 1 The Pippins, Beridge Road, Halstead, Essex. CO9 1JY.

This charming four-bedroom, detached family house stands proudly on a spacious corner plot, offering a perfect blend of contemporary and spacious living.





## Property Details.

### **Room Measurements**

### **Enttrance Hall**

### WC



Living Room





20' 8" x 12' 4" ( 6.30m x 3.76m )

### Kitchen/Diner





21' 5" x 14' 7" ( 6.53m x 4.45m )

### **Utility Room**



9' 5" x 5' 7" ( 2.87m x 1.70m )

### Landing

# Property Details.

### **Bedroom One**



17'7" x 11'9" (5.36m x 3.58m)

#### **En-Suite**



**Bedroom Two** 



13' 8" x 8' 9" ( 4.17m x 2.67m )

### **Bedroom Three**



12'4" x 11'7" ( 3.76m x 3.53m )

### **Bedroom Four**



9' 3" x 8' 6" ( 2.82m x 2.59m )

### **Bathroom**



### Property Details.

### **Floorplans**



#### Location



We have not carried out a structural survey and the services, appliances and specific fittings have not been tested. All photographs, measurements, floor plans and distances referred to are given as a guide only and should not be relied upon for the purchase of carpets or any other fix