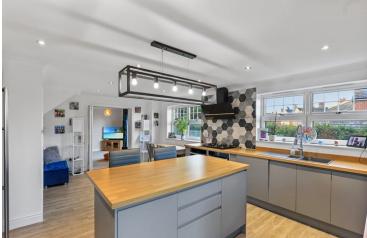

Offers In Excess Of

# £475,000



- Detached Family House
- Situated On A Corner Plot
- Parking And Double Garage
- Stunning Kitchen/Diner
- Four Well Pro-Portioned Bedrooms
- En-Suite, Family Bathroom And Downstairs WC
- Utility Room
- Generous Garden

### 1 The Pippins, Beridge Road, Halstead, Essex. CO9 1JY.

This charming four-bedroom, detached family house stands proudly on a spacious corner plot, offering a perfect blend of contemporary and spacious living.





## Property Details.

### **Room Measurements**

### **Enttrance Hall**

### WC



Living Room





20' 8" x 12' 4" ( 6.30m x 3.76m )

### Kitchen/Diner





21' 5" x 14' 7" ( 6.53m x 4.45m )

### **Utility Room**



9' 5" x 5' 7" ( 2.87m x 1.70m )

### Landing

# Property Details.

### **Bedroom One**



17'7" x 11'9" (5.36m x 3.58m)

#### **En-Suite**



**Bedroom Two** 



13' 8" x 8' 9" ( 4.17m x 2.67m )

### **Bedroom Three**



12'4" x 11'7" ( 3.76m x 3.53m )

### **Bedroom Four**



9' 3" x 8' 6" ( 2.82m x 2.59m )

### **Bathroom**



### Property Details.

### **Floorplans**



#### Location



We have not carried out a structural survey and the services, appliances and specific fittings have not been tested. All photographs, measurements, floor plans and distances referred to are given as a guide only and should not be relied upon for the purchase of carpets or any other fixtures or fittings. Gardens, roof terraces, balconies and com