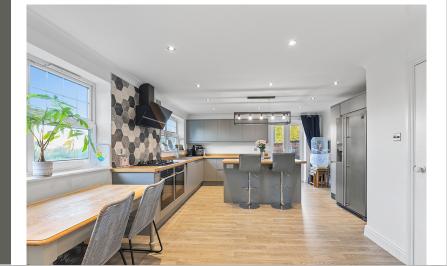

Offers In Excess Of

# £475,000



- Detached Family House
- Situated On A Corner Plot
- Parking And Double Garage
- Stunning Kitchen/Diner
- Four Well Pro-Portioned Bedrooms
- En-Suite, Family Bathroom And Downstairs WC
- Utility Room
- Generous Garden

### 1 The Pippins, Beridge Road, Halstead, Essex. CO9 1JY.

This charming four-bedroom, detached family house stands proudly on a spacious corner plot, offering a perfect blend of contemporary and spacious living.





## Property Details.

### **Room Measurements**

### **Enttrance Hall**

### WC



Living Room





20' 8" x 12' 4" ( 6.30m x 3.76m )

### Kitchen/Diner





21' 5" x 14' 7" ( 6.53m x 4.45m )

### **Utility Room**



9' 5" x 5' 7" ( 2.87m x 1.70m )

### Landing

# Property Details.

### **Bedroom One**



17'7" x 11'9" (5.36m x 3.58m)

#### **En-Suite**



**Bedroom Two** 



13' 8" x 8' 9" ( 4.17m x 2.67m )

### **Bedroom Three**



12'4" x 11'7" ( 3.76m x 3.53m )

### **Bedroom Four**



9' 3" x 8' 6" ( 2.82m x 2.59m )

### **Bathroom**



### Property Details.

### **Floorplans**



#### Location



We have not carried out a structural survey and the services, appliances and specific fittings have not been tested. All photographs, measurements, floor plans and distances referred to