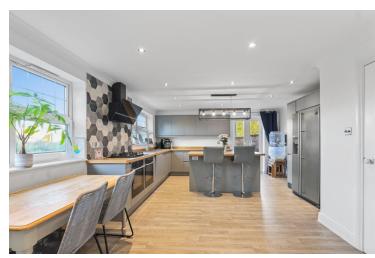

Offers In Excess Of

# £475,000



- Detached Family House
- Situated On A Corner Plot
- Parking And Double Garage
- Stunning Kitchen/Diner
- Four Well Pro-Portioned Bedrooms
- En-Suite, Family Bathroom And Downstairs WC
- Utility Room
- Generous Garden

### 1 The Pippins, Beridge Road, Halstead, Essex. CO9 1JY.

This charming four-bedroom, detached family house stands proudly on a spacious corner plot, offering a perfect blend of contemporary and spacious living.





## Property Details.

### **Room Measurements**

### **Enttrance Hall**

### WC



Living Room





20' 8" x 12' 4" ( 6.30m x 3.76m )

### Kitchen/Diner





21' 5" x 14' 7" ( 6.53m x 4.45m )

### **Utility Room**



9' 5" x 5' 7" ( 2.87m x 1.70m )

### Landing

# Property Details.

### **Bedroom One**



17'7" x 11'9" (5.36m x 3.58m)

#### **En-Suite**



**Bedroom Two** 



13' 8" x 8' 9" ( 4.17m x 2.67m )

### **Bedroom Three**



12'4" x 11'7" ( 3.76m x 3.53m )

### **Bedroom Four**



9' 3" x 8' 6" ( 2.82m x 2.59m )

### **Bathroom**



### Property Details.

### **Floorplans**



#### Location



We have not carried out a structural survey and the services, appliances and specific fittings have not been tested. All photographs, measurements, floor plans and distances referred to are given as a guide only and should not be relied upon for the purchase of carpets or any other fixtures or fittings. Gardens, roof terraces, balconies and c