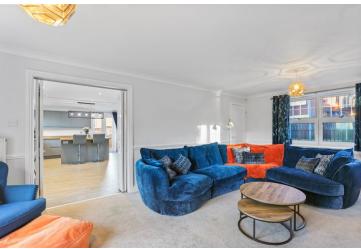

Offers In Excess Of

# £475,000



- Detached Family House
- Situated On A Corner Plot
- Parking And Double Garage
- Stunning Kitchen/Diner
- Four Well Pro-Portioned Bedrooms
- En-Suite, Family Bathroom And Downstairs WC
- Utility Room
- Generous Garden

### 1 The Pippins, Beridge Road, Halstead, Essex. CO9 1JY.

This charming four-bedroom, detached family house stands proudly on a spacious corner plot, offering a perfect blend of contemporary and spacious living.





## Property Details.

### **Room Measurements**

### **Enttrance Hall**

### WC



Living Room





20' 8" x 12' 4" ( 6.30m x 3.76m )

### Kitchen/Diner





21' 5" x 14' 7" ( 6.53m x 4.45m )

### **Utility Room**



9' 5" x 5' 7" ( 2.87m x 1.70m )

### Landing

# Property Details.

### **Bedroom One**



17'7" x 11'9" (5.36m x 3.58m)

#### **En-Suite**



**Bedroom Two** 



13' 8" x 8' 9" ( 4.17m x 2.67m )

### **Bedroom Three**



12'4" x 11'7" ( 3.76m x 3.53m )

### **Bedroom Four**



9' 3" x 8' 6" ( 2.82m x 2.59m )

### **Bathroom**



### Property Details.

### **Floorplans**



#### Location



We have not carried out a structural survey and the services, appliances and specific fittings have not been tested. All photographs, measurements, floor plans and distances referred to are given as a guide only and should not be relied upon for the purchase of carpets or any other fixtu