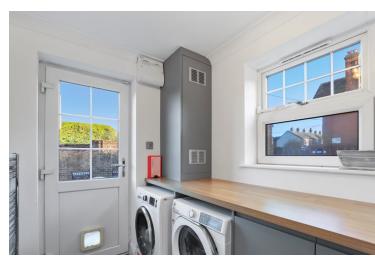

Offers In Excess Of

# £475,000



- Detached Family House
- Situated On A Corner Plot
- Parking And Double Garage
- Stunning Kitchen/Diner
- Four Well Pro-Portioned Bedrooms
- En-Suite, Family Bathroom And Downstairs WC
- Utility Room
- Generous Garden

### 1 The Pippins, Beridge Road, Halstead, Essex. CO9 1JY.

This charming four-bedroom, detached family house stands proudly on a spacious corner plot, offering a perfect blend of contemporary and spacious living.





## Property Details.

### **Room Measurements**

### **Enttrance Hall**

### WC



Living Room





20' 8" x 12' 4" ( 6.30m x 3.76m )

### Kitchen/Diner





21' 5" x 14' 7" ( 6.53m x 4.45m )

### **Utility Room**



9' 5" x 5' 7" ( 2.87m x 1.70m )

### Landing

# Property Details.

### **Bedroom One**



17'7" x 11'9" (5.36m x 3.58m)

#### **En-Suite**



**Bedroom Two** 



13' 8" x 8' 9" ( 4.17m x 2.67m )

### **Bedroom Three**



12'4" x 11'7" ( 3.76m x 3.53m )

### **Bedroom Four**



9' 3" x 8' 6" ( 2.82m x 2.59m )

### **Bathroom**



### Property Details.

### **Floorplans**



#### Location



We have not carried out a structural survey and the services, appliances and specific fittings have not been tested. All photographs, measurements, floor plans and distances referred to are given as a guide only and should not be relied upon for the purchase of carpets or any other fixtures or fittings. Gardens, roof terraces, balconies and communal gardens as well as tenure and lease details cannot ha