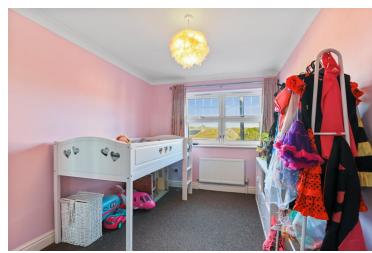

### **Bedroom Three**

12'4" x 11'7" ( 3.76m x 3.53m )

### **Bedroom Four**

9' 3" x 8' 6" ( 2.82m x 2.59m )