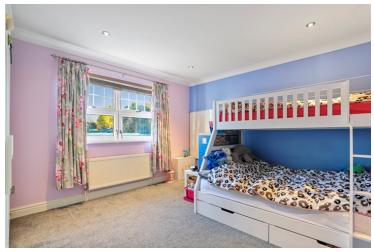

### **Bedroom Three**

12'4" x 11'7" ( 3.76m x 3.53m )

### **Bedroom Four**

9' 3" x 8' 6" ( 2.82m x 2.59m )