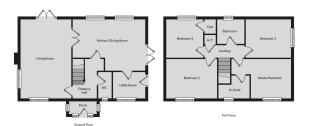

Pippins, Beridge Road, Halstead, Essex. CO9 1JY.

This charming four-bedroom, detached family house stands proudly on a spacious corner plot, offering a perfect blend of contemporary and spacious living.





## Property Details.

### **Room Measurements**

### **Enttrance Hall**

### WC



Living Room





20' 8" x 12' 4" ( 6.30m x 3.76m )

### Kitchen/Diner





21' 5" x 14' 7" ( 6.53m x 4.45m )

### **Utility Room**



9' 5" x 5' 7" ( 2.87m x 1.70m )

### Landing

# Property Details.

### **Bedroom One**



17'7" x 11'9" (5.36m x 3.58m)

#### **En-Suite**



**Bedroom Two** 



13' 8" x 8' 9" ( 4.17m x 2.67m )

### **Bedroom Three**



12'4" x 11'7" ( 3.76m x 3.53m )

### **Bedroom Four**



9' 3" x 8' 6" ( 2.82m x 2.59m )

### **Bathroom**



### Property Details.

### **Floorplans**



#### Location



We have not carried out a structural survey and the services, appliances and specific fittings have not been tested. All photographs, measurements, floor plans and distances referred to are given as a guide only and should not be relied upon for the purchase of carpets or any other fixtures or fittings. Gardens, roof terraces, balconies and communal gardens as well as tenure and lease details cannot have their accuracy guaranteed for intending purchasers. Lease details, service ground rent (where applicable) are given as a guide only and should be checked and confirmed by your solicitor prior to exchange of contracts.