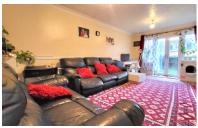

#### LIVING

10' 3" x 19' 0" (3.12m x 5.79m) (approx) Door to rear and two windows to rear. .