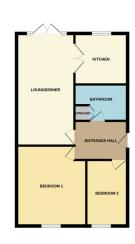

#### **ENTRANCE**

Door to side.

#### LIVING

10' 3" x 19' 0" (3.12m x 5.79m) (approx) Door to rear and two windows to rear. .

### **KITCHEN**

8' 8" x 9' 1" (2.64m x 2.77m) (approx) Fitted with a range of base and eye level units with work surfaces over, stainless steel sink with mixer taps over, plumbing for a washing machine, integrated oven, hob, space for a fridge /freezer and window to rear.

#### **BEDROOM 1**

9' 2" x 13' 6" (2.79m x 4.11m) (approx) Window to front.

#### **BEDROOM 2**

6' 7" x 11' 1" (2.01m x 3.38m) (approx) Window to front.

#### **BATHROOM**

6' 2"  $\times$  9' 0" (1.88m  $\times$  2.74m) (approx) Fitted with a three piece suite comprising low level W/C, wash hand basin, bath with shower over and cupboard with hot water tank.

## **AGENT NOTES**

The floorplan is for illustrative purposes only. Fixtures and fittings do not represent the current state of the property. Not to scale and is meant as a guide only.