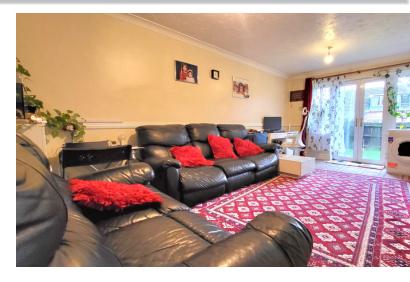

#### LIVING

10' 3" x 19' 0" (3.12m x 5.79m) (approx) Door to rear and two windows to rear. .