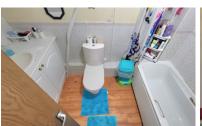

#### **BATHROOM**

6' 2"  $\times$  9' 0" (1.88m  $\times$  2.74m) (approx) Fitted with a three piece suite comprising low level W/C, wash hand basin, bath with shower over and cupboard with hot water tank.