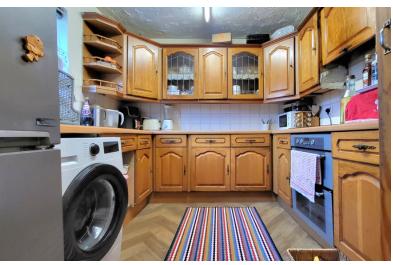

### **KITCHEN**

8' 8" x 9' 1" (2.64m x 2.77m) (approx) Fitted with a range of base and eye level units with work surfaces over, stainless steel sink with mixer taps over, plumbing for a washing machine, integrated oven, hob, space for a fridge /freezer and window to rear.