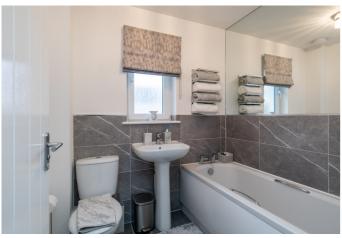

Upstairs, leading off a landing, with storage, three flexible bedrooms continue the home's neutral theme of decor and are all carpeted for comfort. Whilst two enjoy a sunny, front-facing aspect, the third benefits from peaceful rear garden views. The tastefully presented master bedroom includes built-in wardrobe storage and enjoys its own en-suite shower room. Completing the accommodation, a good-sized family bathroom comprises a white, three-piece suite and stylish tiling.