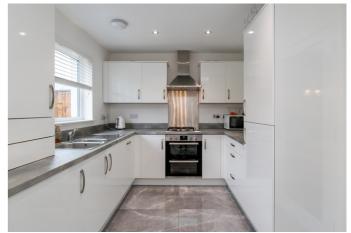

Externally there is a garden to the front, whilst an enclosed rear garden includes a lawn and a wood-decked patio.

A bright entrance porch, with a modern WC, opens into a sunny, living room, with storage, finished with bright, neutral decor and modern, wood-effect flooring, and offering a spacious, flexible floorplan for freestanding furniture. Leading off the living room, a stylish kitchen is fitted with contemporary, gloss-white units, stone-effect worktops, a sink with a drainer, an integrated oven, a gas hob and a stainless-steel canopy. There is ample space for a dining table in front of patio doors which open onto the rear garden.