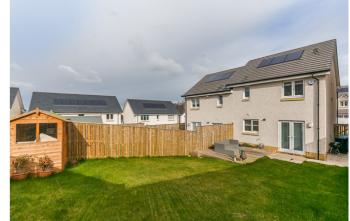

Externally there is a garden to the front, whilst an enclosed rear garden includes a lawn and a wood-decked patio.

A bright entrance porch, with a modern WC, opens into a sunny, living room, with storage, finished with bright, neutral decor and modern, wood-effect flooring, and offering a spacious, flexible floorplan for freestanding furniture. Leading off the living room, a stylish kitchen is fitted with contemporary, gloss-white units, stone-effect worktops, a sink with a drainer, an integrated oven, a gas hob and a stainless-steel canopy. There is ample space for a dining table in front of patio doors which open onto the rear garden.