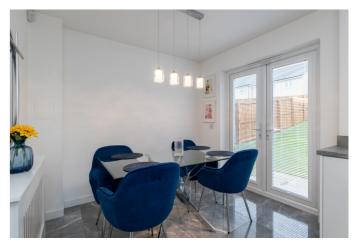

Externally there is a garden to the front, whilst an enclosed rear garden includes a lawn and a wood-decked patio.

A bright entrance porch, with a modern WC, opens into a sunny, living room, with storage, finished with bright, neutral decor and modern, wood-effect flooring, and offering a spacious, flexible floorplan for freestanding furniture. Leading off the living room, a stylish kitchen is fitted with contemporary, gloss-white units, stone-effect worktops, a sink with a drainer, an integrated oven, a gas hob and a stainless-steel canopy. There is ample space for a dining table in front of patio doors which open onto the rear garden.