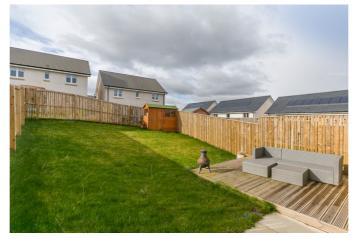

Externally there is a garden to the front, whilst an enclosed rear garden includes a lawn and a wood-decked patio.

A bright entrance porch, with a modern WC, opens into a sunny, living room, with storage, finished with bright, neutral decor and modern, wood-effect flooring, and offering a spacious, flexible floorplan for freestanding furniture. Leading off the living room, a stylish kitchen is fitted with contemporary, gloss-white units, stone-effect worktops, a sink with a drainer, an integrated oven, a gas hob and a stainless-steel canopy. There is ample space for a dining table in front of patio doors which open onto the rear garden.