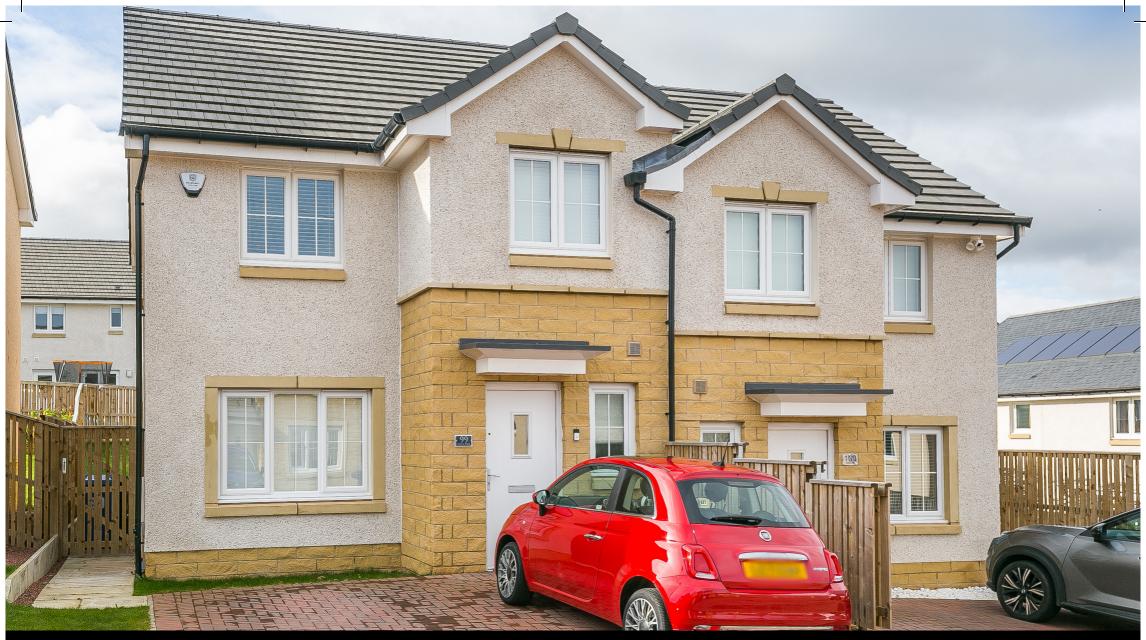

# 99 Stagg Park, Dalkeith, EH22 2FY

Tastefully Presented, Southerly-Facing, Three-Bedroom, Semi-Detached House

Up to date price and viewing info at mov8realestate.com/property

# Property Description

Tastefully-presented and spacious, southerly-facing, threebedroom, semi-detached house, with gardens. Located on a quiet, modern development in a sought-after, residential area of Dalkeith.

Externally there is a garden to the front, whilst an enclosed rear garden includes a lawn and a wood-decked patio.

A bright entrance porch, with a modern WC, opens into a sunny, living room, with storage, finished with bright, neutral decor and modern, wood-effect flooring, and offering a spacious, flexible floorplan for freestanding furniture. Leading off the living room, a stylish kitchen is fitted with contemporary, gloss-white units, stone-effect worktops, a sink with a drainer, an integrated oven, a gas hob and a stainless-steel canopy. There is ample space for a dining table in front of patio doors which open onto the rear garden.