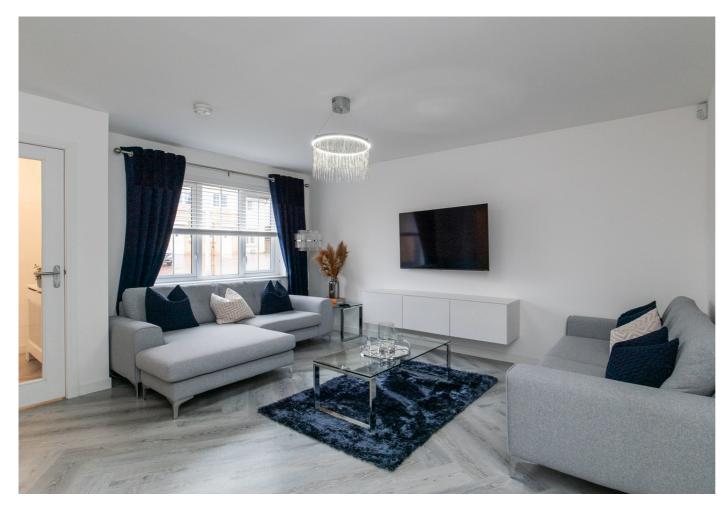

Externally there is a garden to the front, whilst an enclosed rear garden includes a lawn and a wood-decked patio.

A bright entrance porch, with a modern WC, opens into a sunny, living room, with storage, finished with bright, neutral decor and modern, wood-effect flooring, and offering a spacious, flexible floorplan for freestanding furniture. Leading off the living room, a stylish kitchen is fitted with contemporary, gloss-white units, stone-effect worktops, a sink with a drainer, an integrated oven, a gas hob and a stainless-steel canopy. There is ample space for a dining table in front of patio doors which open onto the rear garden.