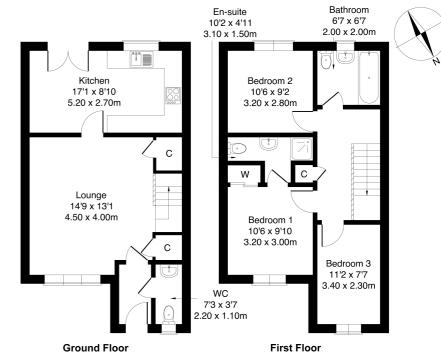

## **Π**ΜΟV<sup>8</sup> 99 Stagg Park, Dalkeith, EH22 2FY

Approximate Gross Internal Area: (936 sq ft - 87 sq m.)

Legal Disclaimer : Floor-plan and measurements are for illustrative guidance only, and not intended to form part of any contract.