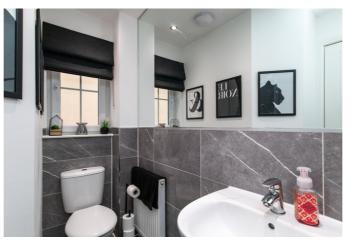

Upstairs, leading off a landing, with storage, three flexible bedrooms continue the home's neutral theme of decor and are all carpeted for comfort. Whilst two enjoy a sunny, front-facing aspect, the third benefits from peaceful rear garden views. The tastefully presented master bedroom includes built-in wardrobe storage and enjoys its own en-suite shower room. Completing the accommodation, a good-sized family bathroom comprises a white, three-piece suite and stylish tiling.