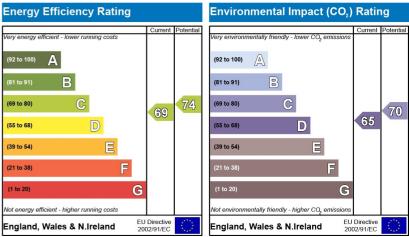

Total Area: 192.2 m2 ... 2069 ft2

This floor plan is provided for representation purposes only, whilst every attempt has been made to ensure their accuracy the measurements of windows, doors and rooms are approximate and should be used as such by prospective purchasers. No responsibility will be taken for any errors, inscission or mis-elatement. The services, systems and applicances mentioned have not been related aramet verify that they are in working order.