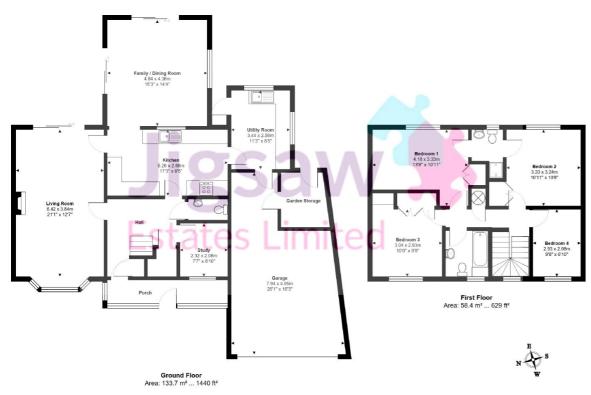

Total Area: 192.2 m2 ... 2069 ft2

This floor plan is provided for representation purposes only, whilst every attempt has been made to ensure their accuracy the measurements of windows, doors and rooms are approximate and should be used as such by prospective purchasers. No responsibility will be taken for any errors, inscission or mis-elatement. The services, systems and applicances mentioned have not been related aramet verify that they are in working order.

- FOUR BEDROOMS
- LIVING ROOM
- RE-FITTED KITCHEN OPENING INTO FAMILY ROOM
- STUDY
- LARGE UTILITY ROOM
- CLOAKROOM

- EN-SUITE SHOWER
  ROOM
- FAMILY BATHROOM
- SUNNY ASPECT REAR GARDEN
- DOUBLE GARAGE
- LARGE FRONTAGE FOR PARKING