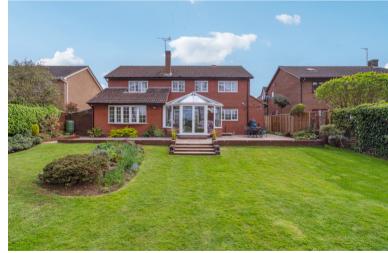

- 5 BEDROOM DETACHED FAMILY HOME
- QUIET ESTABLISHED CUL-DE-SAC LOCATION
- WITHIN WALKING DISTANCE OF SHEFFORD HIGH STREET AND GOOD NURSERY/LOWER & MIDDLE SCHOOLS
- LOUNGE + DINING ROOM + STUDY + CONSERVATORY
- KITCHEN/BREAKFAST ROOM WITH GRANITE SURFACES
- BUILT IN INTEGRATED APPLIANCES INCLUDING INDUCTION HOB
- EN-SUITE + BATHROOM + DOWNSTAIRS SHOWER ROOM
- LARGE MATURE GARDEN WITH LAWNED AREA + GOOD SIZED PATIO
- AMPLE OFF ROAD PARKING WITH DOUBLE GARAGE WITH ELECTRIC DOOR
- PRIME LOCATION BACKING ONTO OPEN FARMLAND + MEADOW VIEWS + SMALL