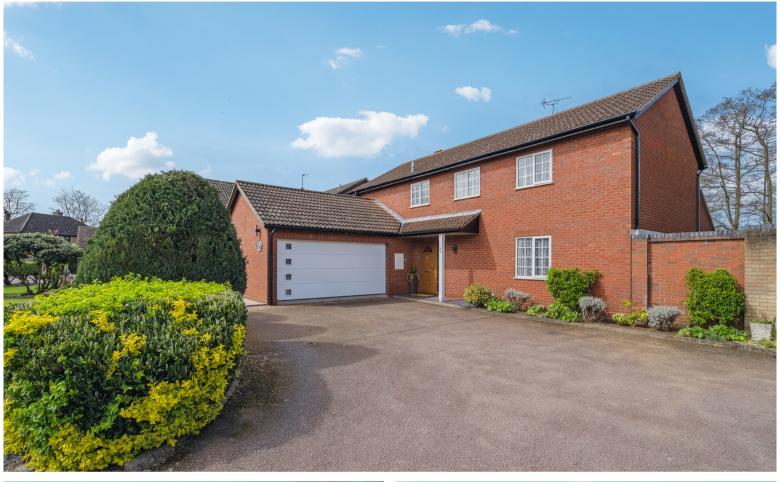

- 5 BEDROOM DETACHED FAMILY HOME
- QUIET ESTABLISHED CUL-DE-SAC LOCATION
- WITHIN WALKING DISTANCE OF SHEFFORD HIGH STREET AND GOOD NURSERY/LOWER & MIDDLE SCHOOLS
- LOUNGE + DINING ROOM + STUDY + CONSERVATORY
- KITCHEN/BREAKFAST ROOM WITH GRANITE SURFACES
- BUILT IN INTEGRATED APPLIANCES INCLUDING INDUCTION HOB
- EN-SUITE + BATHROOM + DOWNSTAIRS SHOWER ROOM
- LARGE MATURE GARDEN WITH LAWNED AREA + GOOD SIZED PATIO
- AMPLE OFF ROAD PARKING WITH DOUBLE GARAGE WITH ELECTRIC DOOR
- PRIME LOCATION BACKING ONTO OPEN FARMLAND + MEADOW VIEWS + SMALL