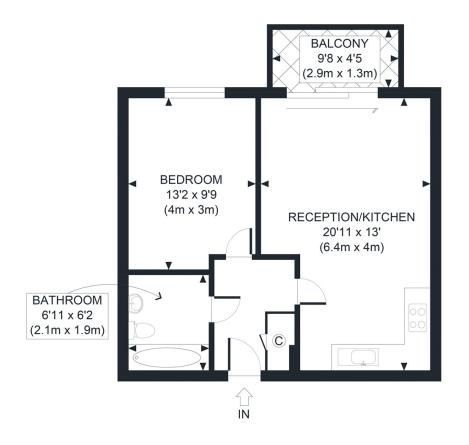

## VIEWING BY APPOINTMENT WITH 1ST AVENUE. CALL: 020 8293 8600

313 HOLLY COURT, JOHN HARRISON WAY, LONDON SE10 OBL

THIRD FLOOR GROSS INTERNAL FLOOR AREA 485 SQ FT

APPROX. GROSS INTERNAL FLOOR AREA 485 SQ FT / 45 SQM

Disclaimer: Floor plan measurements are approximate and are for illustrative purposes only. While we do not doubt the floor plan accuracy and completeness, you or your advisors should conduct a careful, independent investigation of the property in respect of monetary valuation