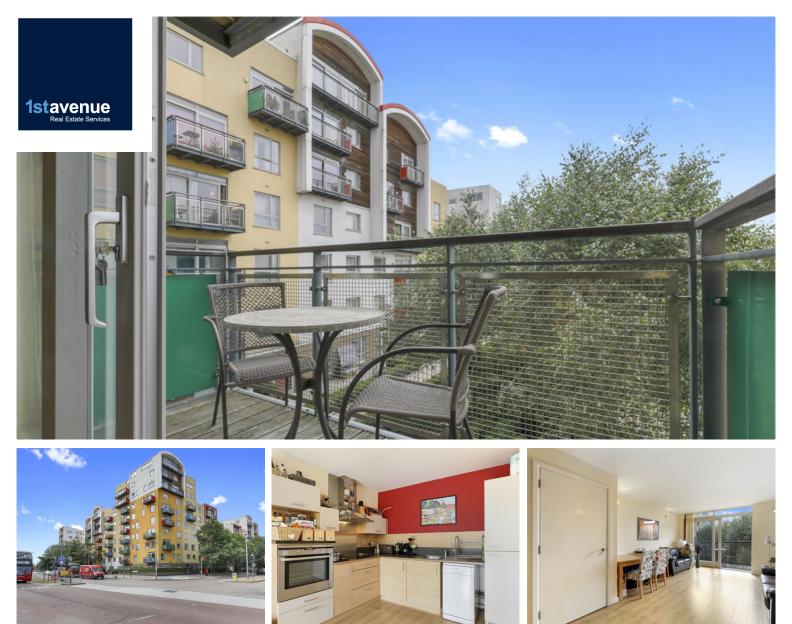

## HOLLY COURT, JOHN HARRISON WAY, LONDON SE10 OBL

Fantastic one bedroom apartment, enviably positioned within a sought after riverside development. The apartment briefly comprises spacious reception/dining room open plan to the kitchen.

The development is located a short walk from North Greenwich tube station (Jubilee Line), the Emirates Cable Cars and the O2 with the many attractions within, including bars and restaurants. It is also within walking distance to Sainsburys, Aldi, Asda and Ikea. The development is also home to an excellent primary school, nursery and Eco park. Further benefits include secure parking, 24 hour concierge, excellent transport links and located moments from the 02 Arena.