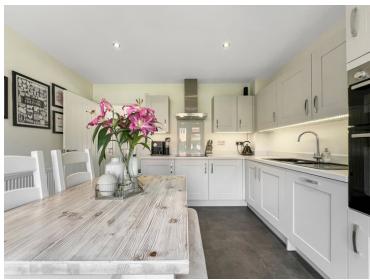

xcess Of **£350,000**



- Situated On The Popular Oakwood Hill
  Development
- Built By Reputable Builders Bloor Homes
- Contemporary Semi Detached House
- Three Bedrooms
- Spacious Living Room & Kitchen/Diner With Utility Area
- En-Suite, Family Bathroom And Downstairs
  WC
- Generous Rear Garden With Decked Area
  And Shed
- Driveway Providing Parking

# 8 Fiske Avenue, Halstead, Essex. CO9 1FZ.

Nestled in the heart of Halstead's sought-after Oakwood Hill Development, built by the reputable Bloor Homes, is this contemporary three-bedroom semi-detached house offering the perfect blend of style, comfort, and convenience.





# Property Details.

### **Room Measurements**

#### **Entrance Hall**

With access too;

#### Living Room



4.29m x 3.61m (14' 1" x 11' 10")

#### Kitchen/Diner



3.91m x 3.64m (12' 10" x 11' 11")



**Utility Area** 



# WC

## Landing

## Bedroom One



2.90m x 2.69m (9' 6" x 8' 10")

# Property Details.

## **En-Suite**



Bedroom Two



3.51m x 2.69m (11' 6" x 8' 10")

# **Bedroom Three**



3.51m x 2.01m (11' 6" x 6' 7")

### Bathroom



# Property Details.

## Floorplans

#### Location



#### **Energy Ratings**

We have not carried out a structural survey and the services, appliances and specific fittings have not been tested. All photographs, measurements, floor plans and distances referred to are given as a guide only and should not be relied upon for the purchase of carpets or any other fixtures or fittings. Gardens, roof terraces, balconies and communal gardens as well as tenure and lease details cannot have their accuracy guaranteed f