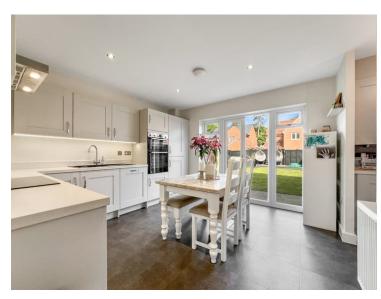

n The Popular Oakwood Hill
  Development
- Built By Reputable Builders Bloor Homes
- Contemporary Semi Detached House
- Three Bedrooms
- Spacious Living Room & Kitchen/Diner With Utility Area
- En-Suite, Family Bathroom And Downstairs
  WC
- Generous Rear Garden With Decked Area
  And Shed
- Driveway Providing Parking

# 8 Fiske Avenue, Halstead, Essex. CO9 1FZ.

Nestled in the heart of Halstead's sought-after Oakwood Hill Development, built by the reputable Bloor Homes, is this contemporary three-bedroom semi-detached house offering the perfect blend of style, comfort, and convenience.





# Property Details.

### **Room Measurements**

#### **Entrance Hall**

With access too;

#### Living Room



4.29m x 3.61m (14' 1" x 11' 10")

#### Kitchen/Diner



3.91m x 3.64m (12' 10" x 11' 11")



**Utility Area** 



# WC

## Landing

## Bedroom One



2.90m x 2.69m (9' 6" x 8' 10")

# Property Details.

## **En-Suite**



Bedroom Two



3.51m x 2.69m (11' 6" x 8' 10")

# **Bedroom Three**



3.51m x 2.01m (11' 6" x 6' 7")

### Bathroom



# Property Details.

## Floorplans

#### Location



#### **Energy Ratings**

We have not carried out a structural survey and the services, appliances and specific fittings have not been tested. All photographs, measurements, floor plans and distances referred to are given as a guide only and should not be relied upon for the purchase of carpets or any other fixtures or fittings. Gardens, roof terraces, balconies and communal gardens as well as tenure and lease details cannot have their accuracy guaranteed for intending purchasers. Lease detail