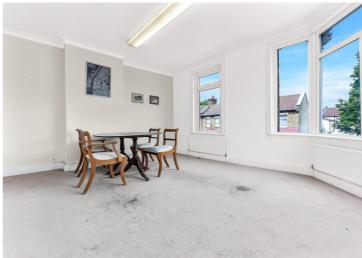

#### Reception One 12' 10" x 15' 5" (3.91m x 4.70m)

Single glazed bay window to front, two radiators, carpet flooring, power points and door to the second reception.

# Reception Two 12' 5" x 12' 6" (3.78m x 3.81m)

UPVC double glazed window to rear, two radiators, carpet flooring, under stairs storage, power points and doors to the first and third reception.

### Reception Three 9' 2" x 13' 6" (2.79m x 4.11m)

UPVC double glazed windows to rear and side, carpet flooring one radiator, under stairs storage, power points and door to the rear garden.