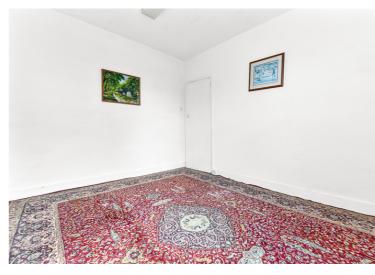

### Room One 12' 4" x 13' 5" (3.76m x 4.09m)

UPVC double glazed bay window to front, two radiators, carpet flooring and power points.

### Room Two 9' 10" x 11' 10" (3.00m x 3.61m)

UPVC double glazed window to rear, one radiator, wooden floor boards and power points.