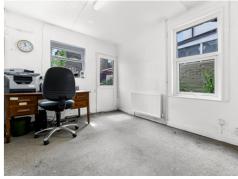

### Room One 12' 4" x 13' 5" (3.76m x 4.09m)

UPVC double glazed bay window to front, two radiators, carpet flooring and power points.