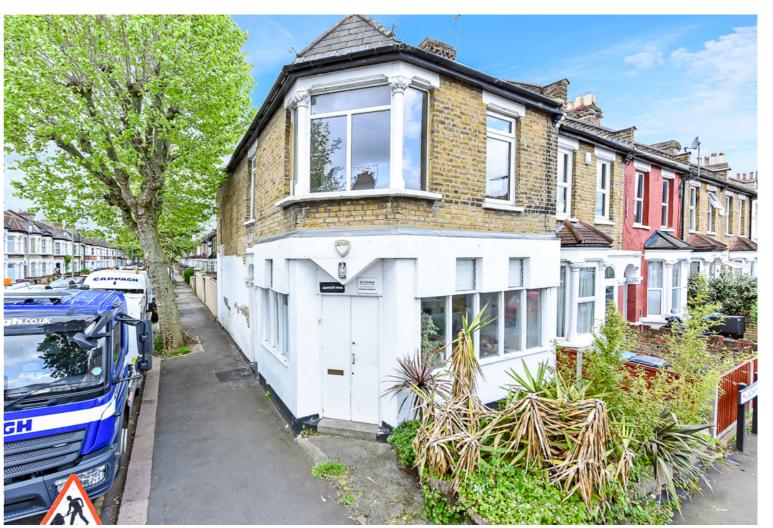

Photography and Floor Plan

Grosvenor Road, Edmonton, London N9 8RJ £390,000 Freehold

- Two Rooms Upstairs
- Kitchen
- Front and side access to the property
- Easy Access to A406, A10 & M25

- Three Spacious Receptions
- Upstairs Bathroom
- Own Rear Garden
- Easy Access to Edmonton Green Transport Links