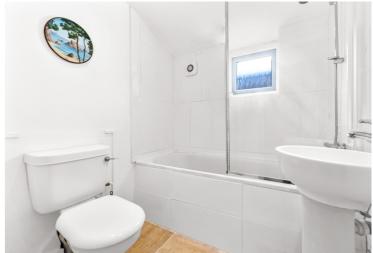

#### Bathroom

Three piece suite comprising of low flush W.C, pedestal wash hand basin, panel bath plus shower attachment and mixer taps. Tiled splash backs, lino flooring and frosted UPVC double glazed window to side.