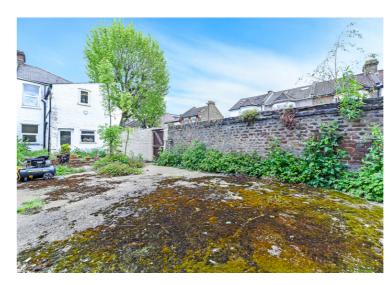

# Garden 16' 1" x 60' 11" (4.90m x 18.57m)

Outside tap, fully paved and side access gate.