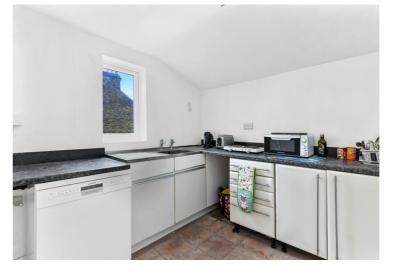

### Kitchen 9' 1" x 9' 9" (2.77m x 2.97m)

Fitted wall and base units with work top surfaces, stainless steel sink, one bowl, drainer unit and mixer taps. Plumbing for dishwasher, lino flooring, UPVC double glazed window to rear, power points and door to the upstairs landing.