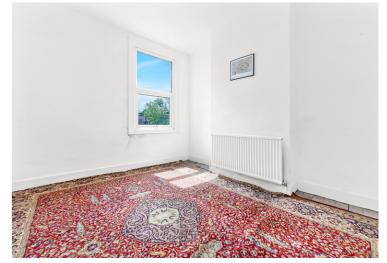

### Room One 12' 4" x 13' 5" (3.76m x 4.09m)

UPVC double glazed bay window to front, two radiators, carpet flooring and power points.

### Room Two 9' 10" x 11' 10" (3.00m x 3.61m)

UPVC double glazed window to rear, one radiator, wooden floor boards and power points.