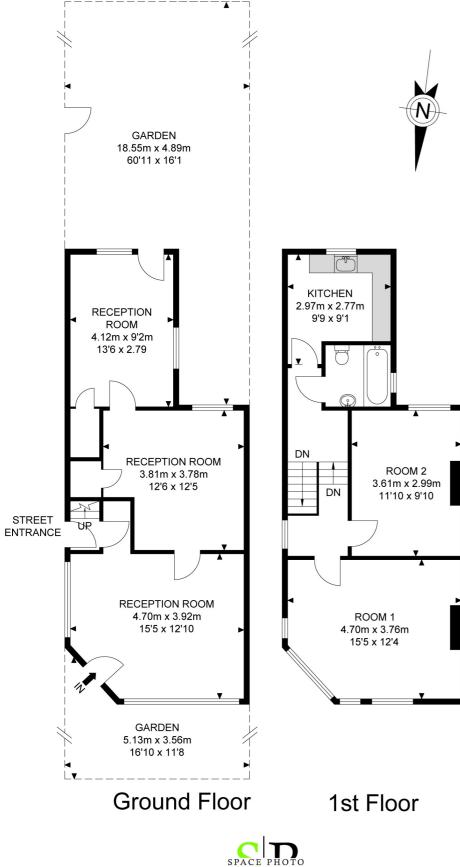

# **Grosvenor Road**

APPROX. GROSS INTERNAL FLOOR AREA 1021.49 SQ FT / 94.90 SQM APPROX. GROSS EXTERNAL FLOOR AREA 997.81 SQ FT / 92.70 SQM

measurements of doors, windows, rooms and any other items are approximated and no responsibility is taken for any error, omission or mis-statement. this plan is for illustrative purposes only and should be used as such by any prospective purchaser, the service, system and appliances shown have not been tested and no guarantee as to their operability or efficiency can be given. © SpacePhoto

# Main Entrance 11' 8" x 16' 10" (3.56m x 5.13m)

Front garden with path leading to front door and hardwood front doors which into the reception.

#### Reception One 12' 10" x 15' 5" (3.91m x 4.70m)

Single glazed bay window to front, two radiators, carpet flooring, power points and door to the second reception.

# Reception Two 12' 5" x 12' 6" (3.78m x 3.81m)

UPVC double glazed window to rear, two radiators, carpet flooring, under stairs storage, power points and doors to the first and third reception.

### Reception Three 9' 2" x 13' 6" (2.79m x 4.11m)

UPVC double glazed windows to rear and side, carpet flooring one radiator, under stairs storage, power points and door to the rear garden.

### Kitchen 9' 1" x 9' 9" (2.77m x 2.97m)

Fitted wall and base units with work top surfaces, stainless steel sink, one bowl, drainer unit and mixer taps. Plumbing for dishwasher, lino flooring, UPVC double glazed window to rear, power points and door to the upstairs landing.

### Room One 12' 4" x 13' 5" (3.76m x 4.09m)

UPVC double glazed bay window to front, two radiators, carpet flooring and power points.

### Room Two 9' 10" x 11' 10" (3.00m x 3.61m)

UPVC double glazed window to rear, one radiator, wooden floor boards and power points.

#### Bathroom

Three piece suite comprising of low flush W.C, pedestal wash hand basin, panel bath plus shower attachment and mixer taps. Tiled splash backs, lino flooring and frosted UPVC double glazed window to side.

# Garden 16' 1" x 60' 11" (4.90m x 18.57m)

Outside tap, fully paved and side access gate.