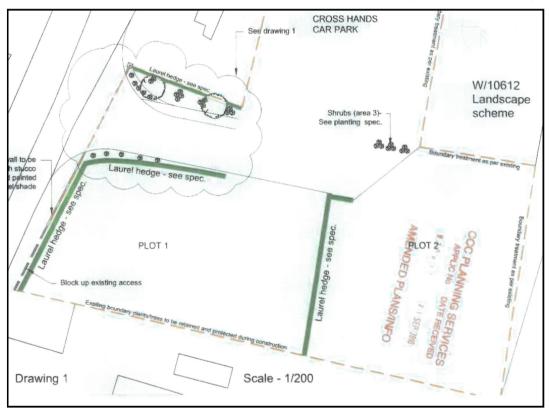

# D/2174/AM - O.N.O.

£105,000

\*\*\*A rare opportunity to acquire two individual building plots in the heart of a popular market town, close to the main square and within easy walking distance of all amenities.\*\*\* The plots are well located within the heart of the town and are defined as being level, serviced and with good access available from the A485 Lampeter to Carmarthen Road. \*\*\* The plots were granted Planning Permission by Carmarthenshire County Council under Application Number W/10612 and have extant consent.\*\*\*

Main services are available to be connected including, water, electricity and drainage.\*\*\*

Consent was originally granted for the erection of two dormer type dwellings.

Further details as regards Planning Consents are available from Planning@carmarthenshire.gov.uk (Carmarthenshire County Council Planning Department).

## Agent's comment

Rare opportunity to acquire two level building plots with the benefit of approved consent by Carmarthenshire County Council and "ready to go" residential development in a popular town.