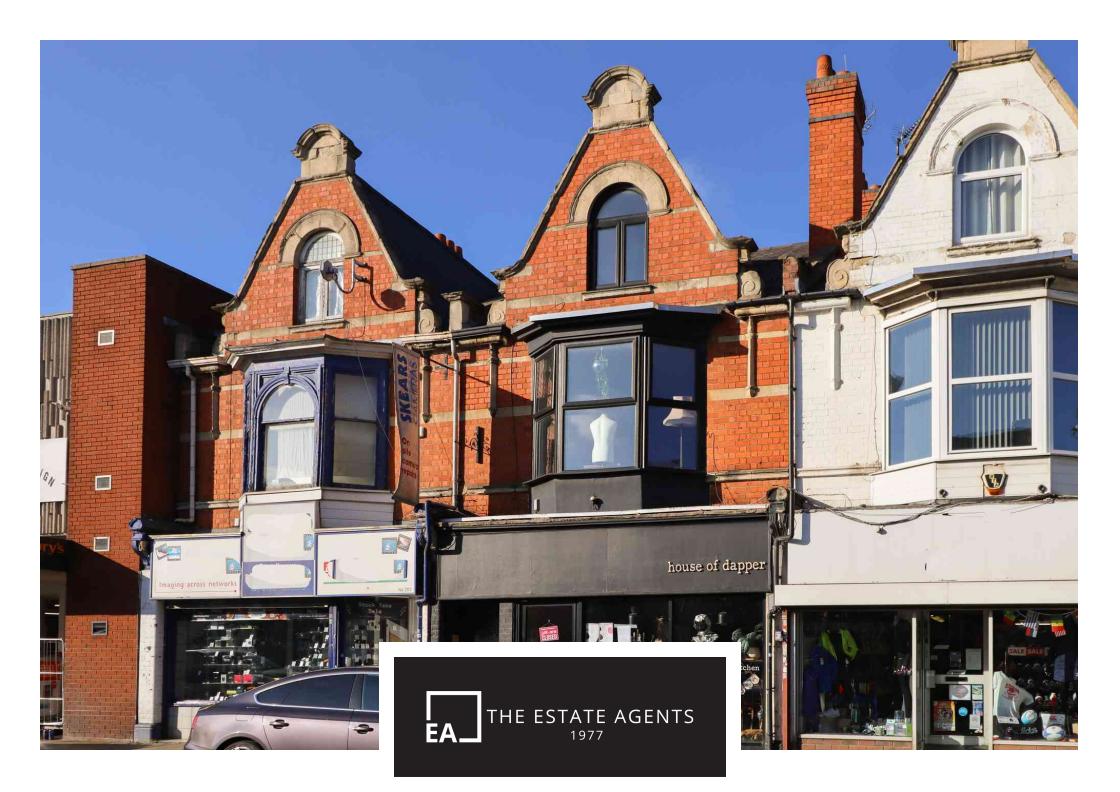

205 Wellingborough Road, Northampton NN1 4ED Offers Over £400,000 - Freehold

## PROPERTY DESCRIPTION

The Estate Agents are pleased to present this beautiful Victorian property perfectly located on the vibrant Wellingborough Road. Most recently the property has been an eatery with function rooms and has A3 use. This is a fantastic and varied opportunity for someone to continue with A3 use or potentially change to other retail/mixed residential use subject to relevant permissions. The current accommodation briefly comprises; a large seating area and bar with glass shop front, two toilets, store room, pot wash room and kitchen on the ground floor. There's a large cellar/function room which can be accessed from the ground floor bar or fire door to the rear. On the first floor are four rooms and a toilet. A further two generous rooms occupy the second floor.

## POINTS OF INTEREST

- Retail Unit On The Highly Sought After Wellingborough Rd
- A Beautiful Victorian Property Extending To Approx. 2,700 SQFT Over Four Floors
- Offers A Variety Of Retail Or Mixed Use Possibilities STPP
- Ground Floor And Basement Currently Has A3 Use
- Freehold