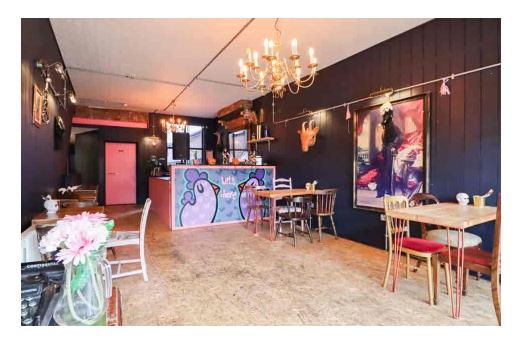

## PROPERTY DESCRIPTION

The Estate Agents are pleased to present this beautiful Victorian property perfectly located on the vibrant Wellingborough Road. Most recently the property has been an eatery with function rooms and has A3 use. This is a fantastic and varied opportunity for someone to continue with A3 use or potentially change to other retail/mixed residential use subject to relevant permissions. The current accommodation briefly comprises; a large seating area and bar with glass shop front, two toilets, store room, pot wash room and kitchen on the ground floor. There's a large cellar/function room which can be accessed from the ground floor bar or fire door to the rear. On the first floor are four rooms and a toilet. A further two generous rooms occupy the second floor.