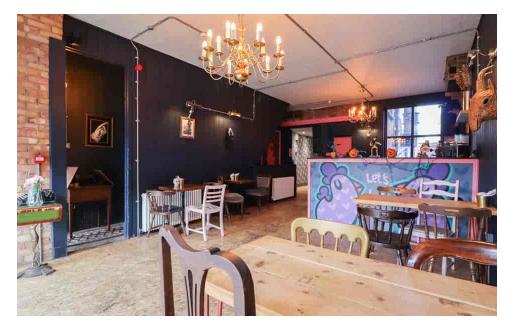

## PROPERTY DESCRIPTION

The Estate Agents are pleased to present this beautiful Victorian property perfectly located on the vibrant Wellingborough Road. Most recently the property has been an eatery with function rooms and has A3 use. This is a fantastic and varied opportunity for someone to continue with A3 use or potentially change to other retail/mixed residential use subject to relevant permissions. The current accommodation briefly comprises; a large seating area and bar with glass shop front, two toilets, store room, pot wash room and kitchen on the ground floor. There's a large cellar/function room which can be accessed from the ground floor bar or fire door to the rear. On the first floor are four rooms and a toilet. A further two generous rooms occupy the second floor.