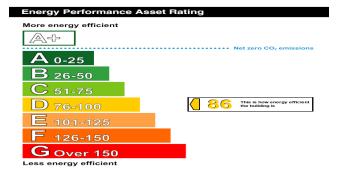

## POINTS OF INTEREST

- Retail Unit On The Highly Sought After Wellingborough Rd
- A Beautiful Victorian Property Extending To Approx. 2,700 SQFT Over Four Floors
- Offers A Variety Of Retail Or Mixed Use Possibilities STPP
- Ground Floor And Basement Currently Has A3 Use
- Freehold