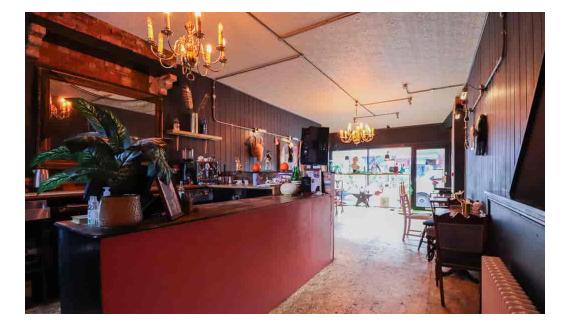

## PROPERTY DESCRIPTION

The Estate Agents are pleased to present this beautiful Victorian property perfectly located on the vibrant Wellingborough Road. Most recently the property has been an eatery with function rooms and has A3 use. This is a fantastic and varied opportunity for someone to continue with A3 use or potentially change to other retail/mixed residential use subject to relevant permissions. The current accommodation briefly comprises; a large seating area and bar with glass shop front, two toilets, store room, pot wash room and kitchen on the ground floor. There's a large cellar/function room which can be accessed from the ground floor bar or fire door to the rear. On the first floor are four rooms and a toilet. A further two generous rooms occupy the second floor.