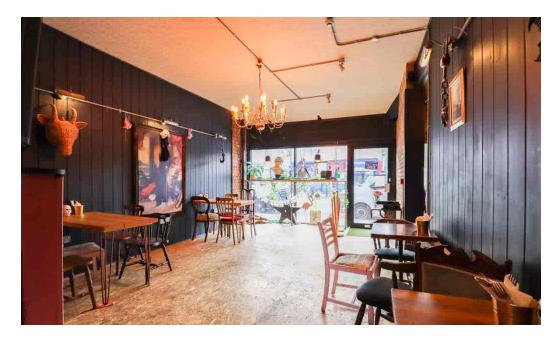

## PROPERTY DESCRIPTION

The Estate Agents are pleased to present this beautiful Victorian property perfectly located on the vibrant Wellingborough Road. Most recently the property has been an eatery with function rooms and has A3 use. This is a fantastic and varied opportunity for someone to continue with A3 use or potentially change to other retail/mixed residential use subject to relevant permissions. The current accommodation briefly comprises; a large seating area and bar with glass shop front, two toilets, store room, pot wash room and kitchen on the ground floor. There's a large cellar/function room which can be accessed from the ground floor bar or fire door to the rear. On the first floor are four rooms and a toilet. A further two generous rooms occupy the second floor.