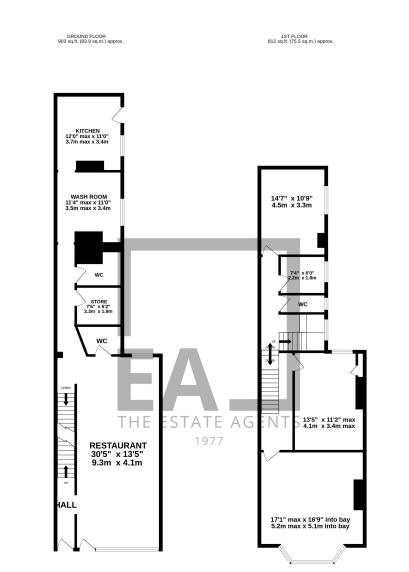

## PROPERTY DESCRIPTION

The Estate Agents are pleased to present this beautiful Victorian property perfectly located on the vibrant Wellingborough Road. Most recently the property has been an eatery with function rooms and has A3 use. This is a fantastic and varied opportunity for someone to continue with A3 use or potentially change to other retail/mixed residential use subject to relevant permissions. The current accommodation briefly comprises; a large seating area and bar with glass shop front, two toilets, store room, pot wash room and kitchen on the ground floor. There's a large cellar/function room which can be accessed from the ground floor bar or fire door to the rear. On the first floor are four rooms and a toilet. A further two generous rooms occupy the second floor.

- Converted Cellar
- Rear Access With Secure Off Road Parking
- Vacant Possession
- Ideal Investment Opportunity
- A2 Use Approved In 2004 Current A3 Use Approved In 2006

2ND FLOOR 448 sq.ft. (41.6 sq.m.) approx.

BASEMENT 557 sq.ft. (51.7 sq.m.) approx.

> CELLAR 29'2" max x 16'2" max 8.9m max x 4.9m max

> > TOTAL FLOOR AREA : 2720 sq.ft. (252.7 sq.m.) approx.

Whilst every attempt has been made to ensure the accuracy of the floorplan contained here, measurements of dors, windows, rooms and any other items are approximate and no responsibility is taken for any error, omission or mis-statement. This plan is for illustrative purposes only and should be used as such by any prospective purchaser. The services, systems and appliances shown have not been tested and no guarantee as to their operability or efficiency can be given. Made with Metropix ©2024