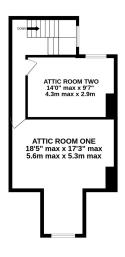

- Converted Cellar
- Rear Access With Secure Off Road Parking
- Vacant Possession
- Ideal Investment Opportunity
- A2 Use Approved In 2004 Current A3 Use Approved In 2006

2ND FLOOR 448 sq.ft. (41.6 sq.m.) approx.

BASEMENT 557 sq.ft. (51.7 sq.m.) approx.

> CELLAR 29'2" max x 16'2" max 8.9m max x 4.9m max

> > TOTAL FLOOR AREA : 2720 sq.ft. (252.7 sq.m.) approx.

Whilst every attempt has been made to ensure the accuracy of the floorplan contained here, measurements of dors, windows, rooms and any other items are approximate and no responsibility is taken for any error, omission or mis-statement. This plan is for illustrative purposes only and should be used as such by any prospective purchaser. The services, systems and appliances shown have not been tested and no guarantee as to their operability or efficiency can be given. Made with Metropix ©2024