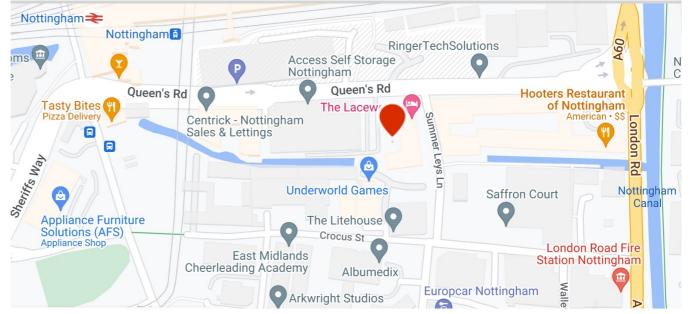

**STUDIO 715 THE LACEWORKS** 

Queens Road, Nottingham, NG2 3UR

Tenanted 1 bedroom luxury studio apartment in central Nottingham location. This buy-to-let investment is located within a modern and stylish development with highspeed Wi-Fi and an onsite gym. The accommodation can be found on the 7th floor and comprises a living room/bedroom, kitchen, bathroom. The property benefits from double glazing, gas heating, lift access, concierge, secure building entry, and well kept communal areas. The property is compliant for the rental market with Gas Safety, EICR, and AST.

The property is located within a purpose built student block and is being sold with the tenants in situ as a buy-to-let investment. The current tenancy provides an instant rental income of £11,169pa. The Laceworks is a truly stylish, modern development with high-speed wi-fi throughout the building and excellent social spaces, being surrounded by cafes, restaurants, and bars - perfect for students. The property is located 0.5 miles from the University of Nottingham.