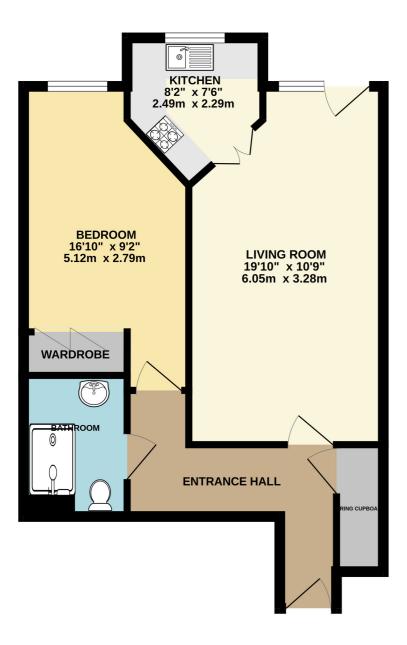

4 Overdown Road Berkshire Reading RG31 6PR Tel: 01189 412951 www.arins.co.uk

GROUND FLOOR 514 sq.ft. (47.7 sq.m.) approx.

TOTAL FLOOR AREA: 514 sq.ft. (47.7 sq.m.) approx.

Whilst every attempt has been made to ensure the accuracy of the floorplan contained here, measurements of doors, windows, rooms and any other items are approximate and no responsibility is taken for any error, omission or mis-statement. This plan is for illustrative purposes only and should be used as such by any prospective purchaser. The services, systems and appliances shown have not been tested and no guarantee as to their operability or efficiency can be given. Made with Metropic 20204

## **Property Description**

**First Floor** 

**Entrance Hall** 

**Living Room** 

19' 11" x 10' 9"

(6.07m x 3.28m)

Kitchen

7' 6" x 8' 2" (2.29m x

2.49m)

Bedroom

9' 2" x 16' 10"

 $(2.79m \times 5.13m)$ 

Bathroom

Outside

**Communal Garden** 

**Bay Parking** 