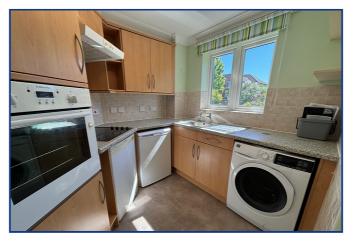

## **Property Description**

**First Floor** 

**Entrance Hall** 

**Living Room** 

19' 11" x 10' 9"

(6.07m x 3.28m)

Kitchen

7' 6" x 8' 2" (2.29m x

2.49m)

Bedroom

9' 2" x 16' 10"

 $(2.79m \times 5.13m)$ 

Bathroom

Outside

**Communal Garden** 

**Bay Parking** 