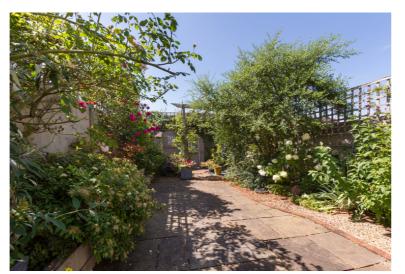

1ST FLOOR 409 sq.ft. (38.0 sq.m.) approx.

The property features gas central heating, double glazing, fitted kitchen and modern bathroom suite. To the main bedroom are fitted wardrobes.

Outside there is off street parking for two cars and an established rear garden that extends approximately 60/70ft.