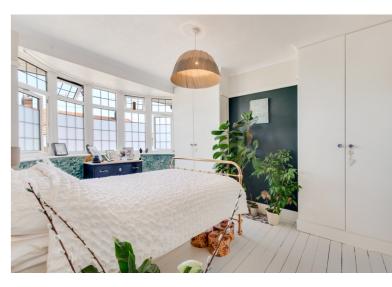

In very good decorative condition the property features extended ground floor accommodation that now comprises; entrance hall, lounge, dining room which is open planed to the kitchen and conservatory. On the first floor there are three bedrooms and a family bathroom.

1ST FLOOR 409 sq.ft. (38.0 sq.m.) approx.

The property features gas central heating, double glazing, fitted kitchen and modern bathroom suite. To the main bedroom are fitted wardrobes.

Outside there is off street parking for two cars and an established rear garden that extends approximately 60/70ft.