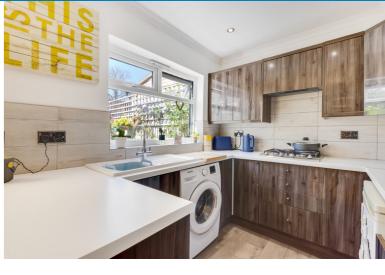

In very good decorative condition the property features extended ground floor accommodation that now comprises; entrance hall, lounge, dining room which is open planed to the kitchen and conservatory. On the first floor there are three bedrooms and a family bathroom.

1ST FLOOR 409 sq.ft. (38.0 sq.m.) approx.

The property features gas central heating, double glazing, fitted kitchen and modern bathroom suite. To the main bedroom are fitted wardrobes.

Outside there is off street parking for two cars and an established rear garden that extends approximately 60/70ft.