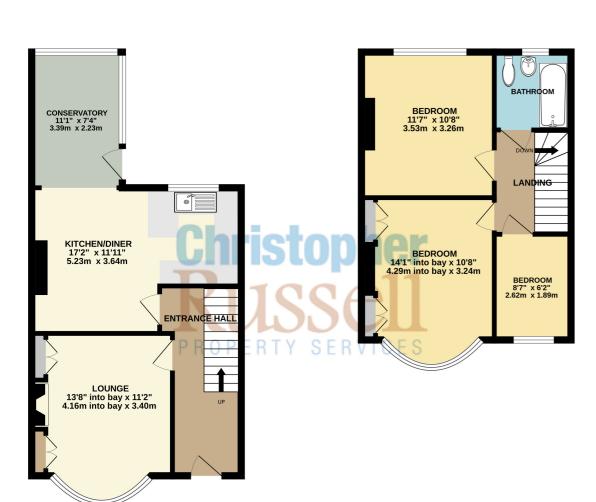

1ST FLOOR 409 sq.ft. (38.0 sq.m.) approx.

The property features gas central heating, double glazing, fitted kitchen and modern bathroom suite. To the main bedroom are fitted wardrobes.

Outside there is off street parking for two cars and an established rear garden that extends approximately 60/70ft.

Council Tax Band D.

GROUND FLOOR 490 sq.ft. (45.6 sq.m.) approx.